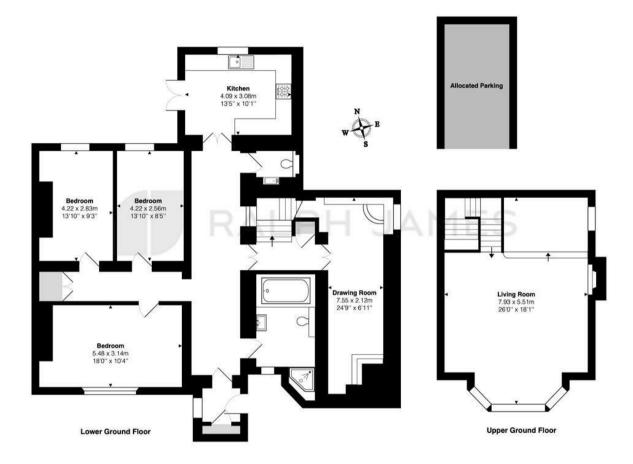

## Interested?

reigate@ralphjames.co.uk 01737 333677

ralphjames.co.uk

Wray Park Road, Reigate

Total Area: 172.9  $\mbox{m}^2 \dots$  1861  $\mbox{ft}^2$  (excluding allocated parking)

FOR ILLUSTRATIVE PURPOSES ONLY.

Whilst every attempt has been made to ensure the accuracy of the floor plan shown, all measurements, positioning, fixtures, features, fittings and any other data shown are an approximate interpretation for illustrative purposes only and are not to scale.

No responsibility is taken for any error, omission, miss-statement or use of data shown.

The above statement applies to both 'Still Moving London LTD' and the Company or individual displaying this floor plan.