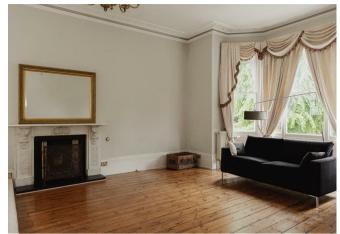

Inside, you'll find a spacious entrance hall, a sleek, updated bathroom suite, and four generously sized bedrooms. The kitchen has also been updated and opens out through French doors onto a private patio – perfect for al fresco dining. The dual-aspect lounge, with its large bay window and striking period cornicing, highlights original wooden floors and an impressive fireplace, adding character and warmth.