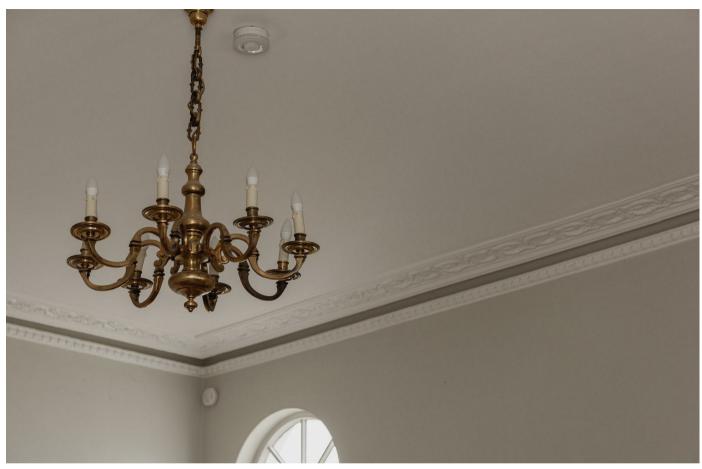

Inside, you'll find a spacious entrance hall, a sleek, updated bathroom suite, and four generously sized bedrooms. The kitchen has also been updated and opens out through French doors onto a private patio – perfect for al fresco dining. The dual-aspect lounge, with its large bay window and striking period cornicing, highlights original wooden floors and an impressive fireplace, adding character and warmth.

## Need to know

- Three /Four bedroom apartment within walking distance to Reigate station and a variety of local shops
- Generous accommodation offering over 1800 sq ft of space
- Large communal garden as well as private patio space
- Detached garage offering excellent storage as well as parking
- Modern kitchen and bathroom as well as separate cloakroom
- Period features including high ceilings, bay window, cornicing and fireplace
- Share of Freehold
- · No forward chain