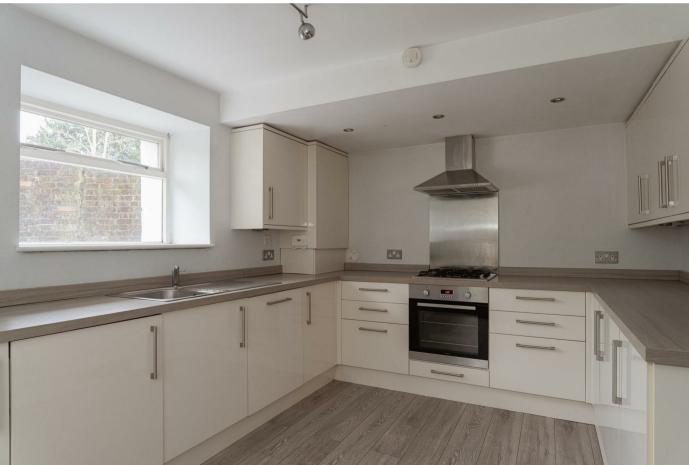

Inside, you'll find a spacious entrance hall, a sleek, updated bathroom suite, and four generously sized bedrooms. The kitchen has also been updated and opens out through French doors onto a private patio – perfect for al fresco dining. The dual-aspect lounge, with its large bay window and striking period cornicing, highlights original wooden floors and an impressive fireplace, adding character and warmth.

## Need to know

- Three /Four bedroom apartment within walking distance to Reigate station and a variety of local shops
- Generous accommodation offering over 1800 sq ft of space
- Large communal garden as well as private patio space
- Detached garage offering excellent storage as well as parking
- Modern kitchen and bathroom as well as separate cloakroom
- Period features including high ceilings, bay window, cornicing and fireplace
- Share of Freehold
- · No forward chain