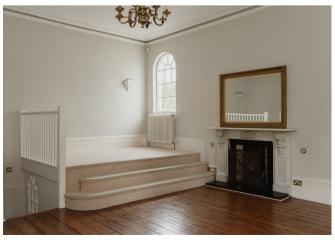

Inside, you'll find a spacious entrance hall, a sleek, updated bathroom suite, and four generously sized bedrooms. The kitchen has also been updated and opens out through French doors onto a private patio – perfect for al fresco dining. The dual-aspect lounge, with its large bay window and striking period cornicing, highlights original wooden floors and an impressive fireplace, adding character and warmth.