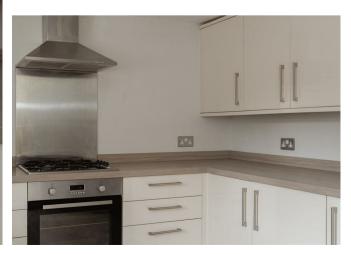

Inside, you'll find a spacious entrance hall, a sleek, updated bathroom suite, and four generously sized bedrooms. The kitchen has also been updated and opens out through French doors onto a private patio – perfect for al fresco dining. The dual-aspect lounge, with its large bay window and striking period cornicing, highlights original wooden floors and an impressive fireplace, adding character and warmth.