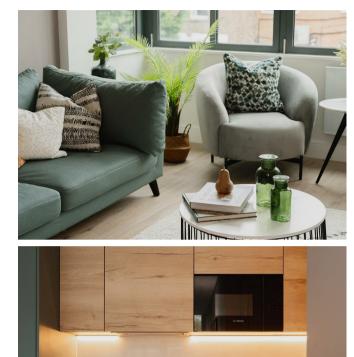

The communal areas are modern and stylish, giving a feeling of stepping into a hotel lobby. There is a lift to all floors and all apartments come with undercroft, secure parking.

The high end finishes throughout the apartments really set this development apart, including German Hacker kitchens with built in Bosch appliances, terrazzo porcelain tiling to the bathrooms, Crosswater thermostatic showers and fitted wardrobes to main bedrooms.

All apartments offer a distinctive open plan living space which is ideal for modern living. The two bedroom apartments have en suite shower rooms as well as bathrooms and some plots have separate internal office spaces which is perfect for those needing a dedicated work from home space.