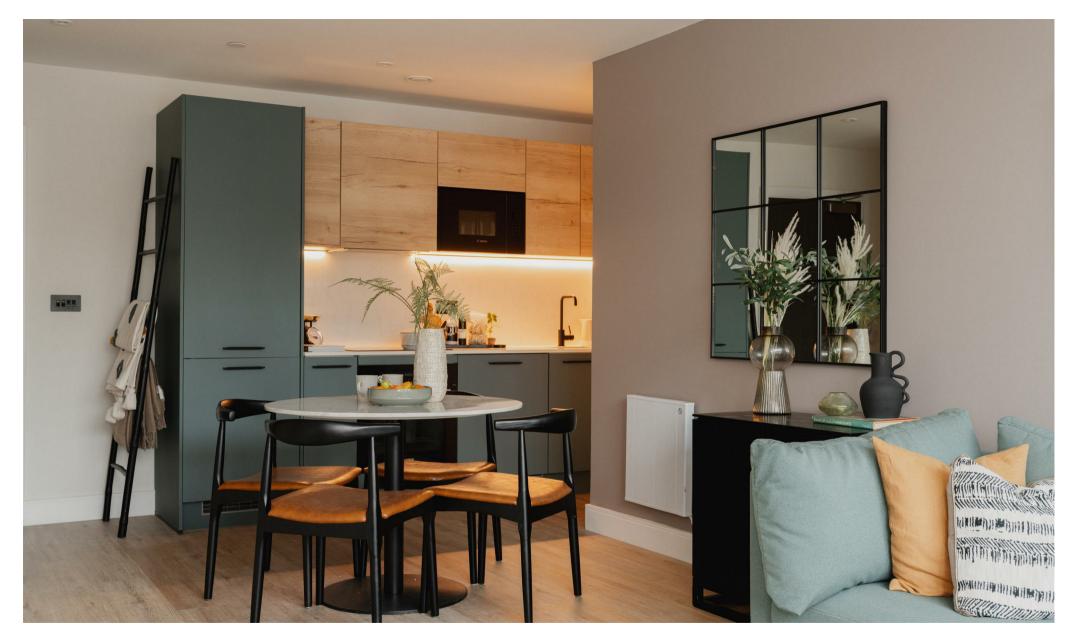

The communal areas are modern and stylish, giving a feeling of stepping into a hotel lobby. There is a lift to all floors and all apartments come with undercroft, secure parking.

The high end finishes throughout the apartments really set this development apart, including German Hacker kitchens with built in Bosch appliances, terrazzo porcelain tiling to the bathrooms, Crosswater thermostatic showers and fitted wardrobes to main bedrooms.

All apartments offer a distinctive open plan living space which is ideal for modern living. The two bedroom apartments have en suite shower rooms as well as bathrooms and some plots have separate internal office spaces which is perfect for those needing a dedicated work from home space.