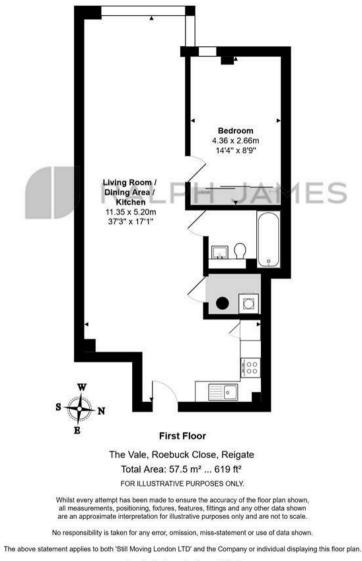

All apartments offer a distinctive open plan living space which is ideal for modern living. The two bedroom apartments have en suite shower rooms as well as bathrooms and some plots have separate internal office spaces which is perfect for those needing a dedicated work from home space.

## Need to know

- One bedroom first floor apartment
- Lift access to all floors
- Large open plan living space
- Fitted German Hacker kitchen with matt teal doors and contrasting grained oak wall units
- Separate utility cupboard for washer / dryer and built in Bosch appliances
- Modern bathroom with sleek tiling and Crosswater taps and fittings
- Luxury Amtico flooring and soft grey carpets to bedrooms
- Secure undercroft parking
- Colour video entry system
- Leasehold 250 years, £0 Ground Rent