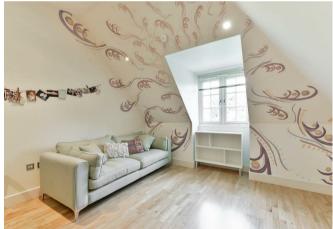

This bright open plan room overlooks the beautiful communal garden. It has plenty of space to entertain visiting friends and family, with good space for a dining table and eaves storage space.

The Master bedroom overlooks the front of the property and benefits from fitted wardrobes along one wall and drawer storage under the window. It also has an attractive en-suite shower room.

The second bedroom is to the back of the apartment and has eaves storage.

There's a contemporary family bathroom too - well designed with tiled flooring and heated towel rails.

This property benefits from an allocated parking space on the spacious entrance driveway. There is also a lockable storage area suitable for bike store so you can explore the area on two wheels if you like.