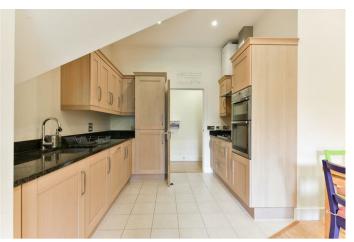

An impressive communal entrance leads to the lift or stairs access to this lovely apartment. The size of the apartment is impressive – a contemporary, quiet environment, perfect for professionals.

If you fancy yourself as a bit of a budding chef then the well-designed kitchen will not disappoint. It has all the built-in appliances you would expect from a modern development and is open plan to the attractive sitting and dining areas, zoned with oak flooring to separate the kitchen area.