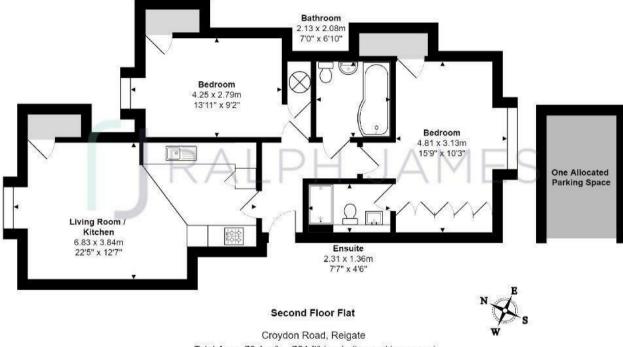

## Interested?

reigate@ralphjames.co.uk 01737 333677 1

ralphjames.co.uk

Total Area: 70.1 m² ... 754 ft² (excluding parking space)