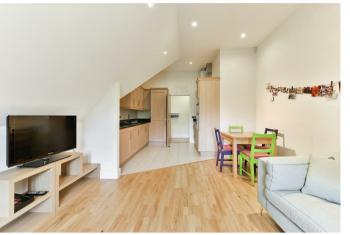

This bright open plan room overlooks the beautiful communal garden. It has plenty of space to entertain visiting friends and family, with good space for a dining table and eaves storage space.

The Master bedroom overlooks the front of the property and benefits from fitted wardrobes along one wall and drawer storage under the window. It also has an attractive en-suite shower room.