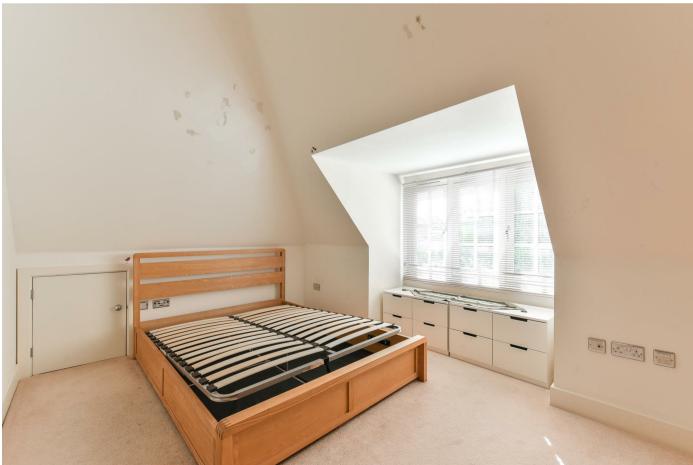

This bright open plan room overlooks the beautiful communal garden. It has plenty of space to entertain visiting friends and family, with good space for a dining table and eaves storage space.

The Master bedroom overlooks the front of the property and benefits from fitted wardrobes along one wall and drawer storage under the window. It also has an attractive en-suite shower room.