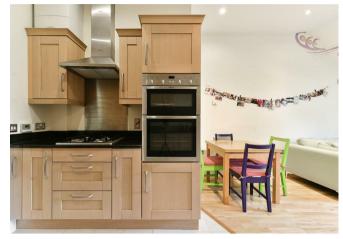

An impressive communal entrance leads to the lift or stairs access to this lovely apartment. The size of the apartment is impressive – a contemporary, quiet environment, perfect for professionals.

If you fancy yourself as a bit of a budding chef then the well-designed kitchen will not disappoint. It has all the built-in appliances you would expect from a modern development and is open plan to the attractive sitting and dining areas, zoned with oak flooring to separate the kitchen area.