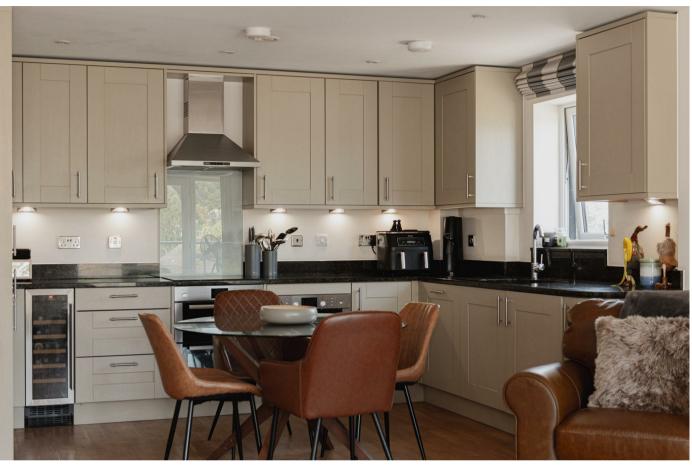

This third-floor apartment features a roomy open-plan living area perfect for entertaining, with direct access to a private balcony boasting superb elevated views of Reigate Hill. The property is in pristine condition, featuring a stylish, high-spec kitchen, a spacious bathroom with a bath and separate shower, a large bedroom, and underfloor heating throughout.

## Need to know

- Spacious apartment with balcony & stunning views of Reigate Hill
- Excellent location, a short walk to Reigate train station, local shops & Reigate town centre
- · Attractive modern building, built in 2014
- High quality kitchen with built-in appliances & luxury bathroom with separate shower
- Large open plan living area with access to balcony
- Secure undercroft parking and communal grounds
- Ideal first-time buy or investment purchase
- Underfloor heating throughout
- 115 years remaining on the lease