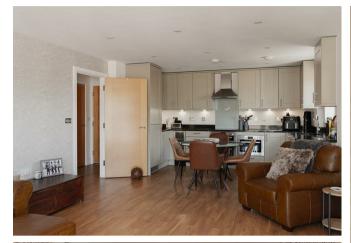

This third-floor apartment features a roomy open-plan living area perfect for entertaining, with direct access to a private balcony boasting superb elevated views of Reigate Hill. The property is in pristine condition, featuring a stylish, high-spec kitchen, a spacious bathroom with a bath and separate shower, a large bedroom, and underfloor heating throughout.

This modern development includes a lift and an allocated parking space in the secure underground car park. The apartment is an excellent choice for first-time buyers, downsizers, or investment buyers due to its prime location.