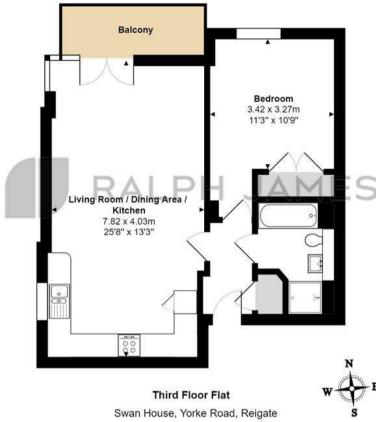

## Interested?

reigate@ralphjames.co.uk 01737 333677

ralphjames.co.uk

Total Area: 55.9 m<sup>2</sup> ... 602 ft<sup>2</sup> (excluding balcony)

FOR ILLUSTRATIVE PURPOSES ONLY.

Whilst every attempt has been made to ensure the accuracy of the floor plan shown, all measurements, positioning, fixtures, features, fittings and any other data shown are an approximate interpretation for illustrative purposes only and are not to scale.

No responsibility is taken for any error, omission, miss-statement or use of data shown.

The above statement applies to both 'Still Moving London LTD' and the Company or individual displaying this floor plan.

Unauthorised reproduction prohibited.

A© Still Moving London LTD (www.stillmoving.london)