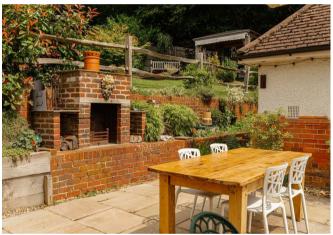

Outside the garden is simply stunning, with different areas creating 'rooms' to enjoy. There is a delightful patio terrace with it's own outdoor fireplace, perfect for morning coffee or dining al fresco and next to the lawn the gazebo is the perfect place to take in the spectacular views and watch the sunsets.