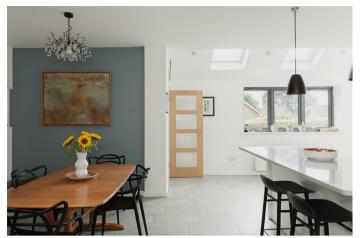

Stepping into the living room, the space opens up and natural light pours in through the bi fold doors and window. The high ceiling provides a further feeling of space and with the doors open, you can enjoy the pretty terrace to the front. There is a large kitchen dining area, again bathed in natural light with the addition of three skylights. It is a sociable area with a substantial kitchen island and ample space for a dining table and chairs and there is also a useful utility area and downstairs cloakroom.