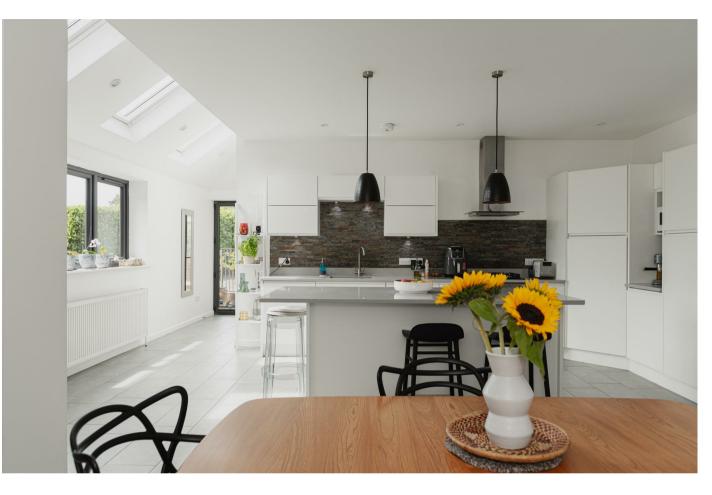

Stepping into the living room, the space opens up and natural light pours in through the bi fold doors and window. The high ceiling provides a further feeling of space and with the doors open, you can enjoy the pretty terrace to the front. There is a large kitchen dining area, again bathed in natural light with the addition of three skylights. It is a sociable area with a substantial kitchen island and ample space for a dining table and chairs and there is also a useful utility area and downstairs cloakroom.

## Need to know

- Charming, detached coach house with three double bedrooms and option to create fourth bedroom if required
- Stunning gardens, with mature planting, which wrap around the property
- Sunny patio terrace with outdoor fireplace and separate gazebo with seating area and far reaching views
- Large, sociable open plan kitchen dining space with lots of natural light
- Useful utility area and downstairs cloakroom
- Bi fold doors from the lounge, leading to a charming seating area
- En suite shower room to main bedroom and family bathroom
- · Off road parking for three cars
- Located within walking distance to Reigate school, Dunottar, Reigate Grammar School, Reigate St Marys and St Johns school