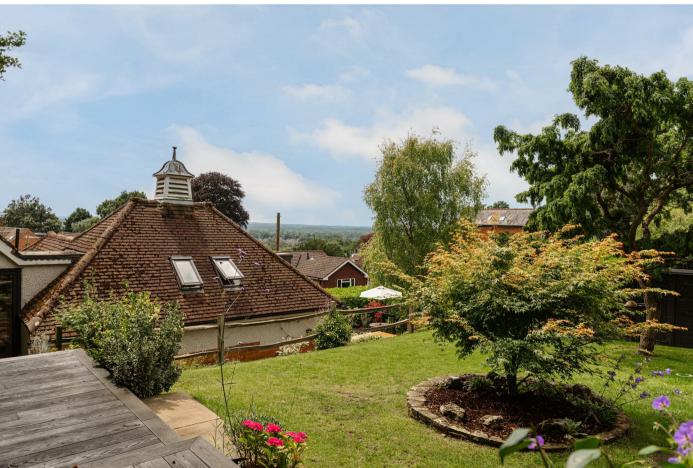

Outside the garden is simply stunning, with different areas creating 'rooms' to enjoy. There is a delightful patio terrace with it's own outdoor fireplace, perfect for morning coffee or dining al fresco and next to the lawn the gazebo is the perfect place to take in the spectacular views and watch the sunsets.