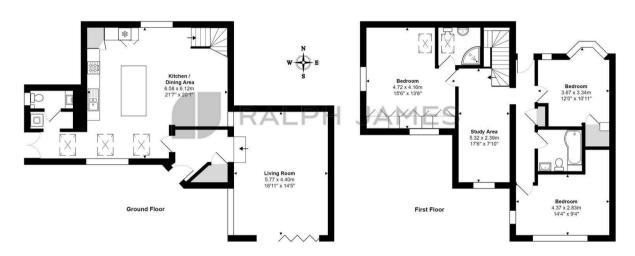

## Cronks Hill Road, Redhill Total Area: 153.5 m<sup>2</sup> ... 1653 ft<sup>2</sup> FOR ILLUSTRATIVE PURPOSES ONLY.

Whilst every attempt has been made to ensure the accuracy of the floor plan shown, all measurements, positioning, fixtures, features, fittings and any other data shown are an approximate interpretation for illustrative purposes only and are not to scale.