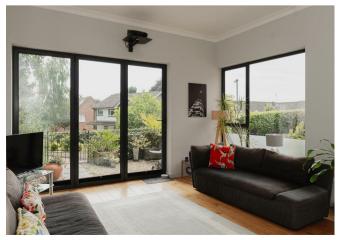

Stepping into the living room, the space opens up and natural light pours in through the bi fold doors and window. The high ceiling provides a further feeling of space and with the doors open, you can enjoy the pretty terrace to the front. There is a large kitchen dining area, again bathed in natural light with the addition of three skylights. It is a sociable area with a substantial kitchen island and ample space for a dining table and chairs and there is also a useful utility area and downstairs cloakroom.