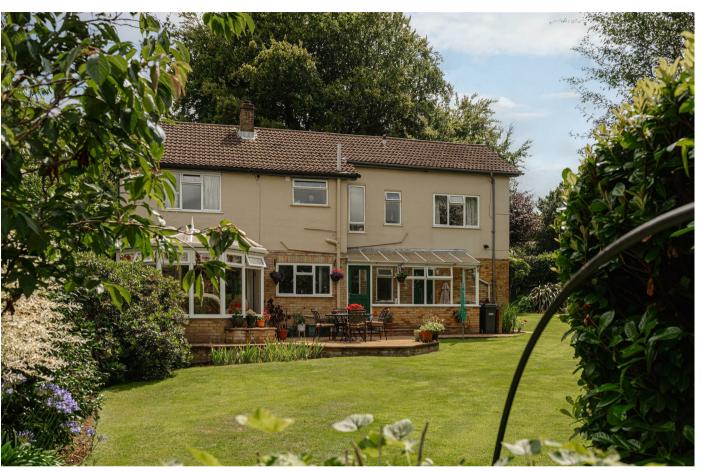

The current owners have enjoyed living at Chota Ghur for the past 45 years and have maintained it meticulously in that time. As soon as you step through the door the property has a welcoming feel to it. The large, double aspect lounge opens into the conservatory, which has delightful views over the gardens. There is another separate reception room, currently used as a dining room but could also be an office or snug. The kitchen has been updated in recent years and this leads through via the lean-to, to the useful utility/ cloakroom and also the rear of the integral garage.

Upstairs there are five good size bedrooms, four of which are double rooms. There is an en suite to one of the bedrooms, a separate family bathroom and a cloakroom on the first floor too.

The plot has a feeling of total seclusion, surrounded by greenery. The beautiful gardens wrap around the property, and enjoy the sunny South and West aspects. There is also plenty of parking on the driveway for several cars.