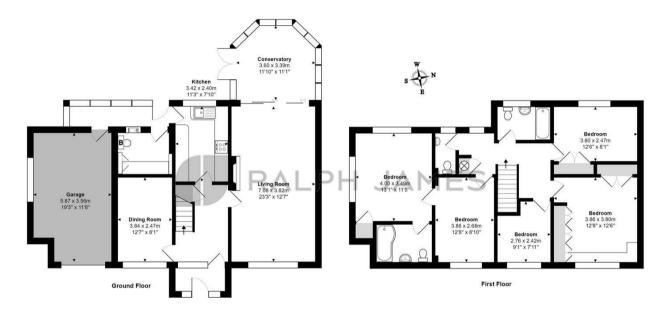

## Interested?

reigate@ralphjames.co.uk 01737 333677

ralphjames.co.uk

Crakell Road, Reigate

Total Area: 185.7 m<sup>2</sup> ... 1999 ft<sup>2</sup> FOR ILLUSTRATIVE PURPOSES ONLY.

Whilst every attempt has been made to ensure the accuracy of the floor plan shown, all measurements, positioning, fixtures, features, fittings and any other data shown are an approximate interpretation for illustrative purposes only and are not to scale.

No responsibility is taken for any error, omission, miss-statement or use of data shown.

The above statement applies to both 'Still Moving London LTD' and the Company or individual displaying this floor plan.

Unauthorised reproduction prohibited.

ÅØ Still Moving London LTD (www.stillmoving.london