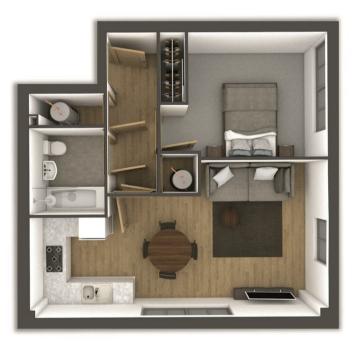

## Need to know

- Large double bedroom flat
- Triple glazing throughout
- Individually allocated parking
- Open plan or separate layout options
- Brand new development
- Super fast broadband
- Smart controlled heating
- Central Reigate
- EPC:C
- Council: C

| Living  | 7.2m x 3.8m | 23'6" x 12'5" |
|---------|-------------|---------------|
| Bedroom | 3.3m x 3.0m | 10'8" x 9'8"  |