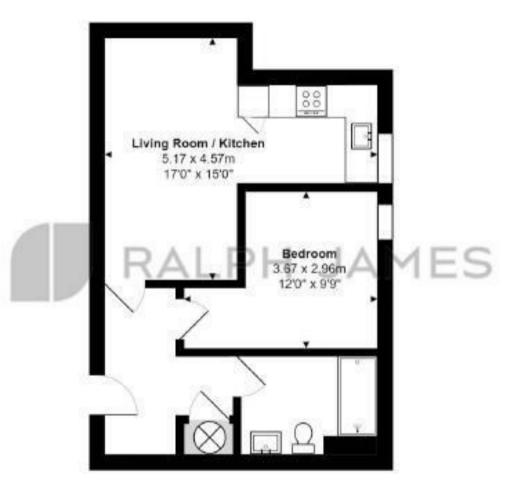

## Bell Street, Reigate

£1,350 Per Month

11

Park House offers unique, luxury apartments in Reigate, blending historical charm with modern design. With bespoke communal hallways, high-end finishes, and some private outdoor spaces, it provides an intimate living environment near trendy restaurants, cafes, and shops.