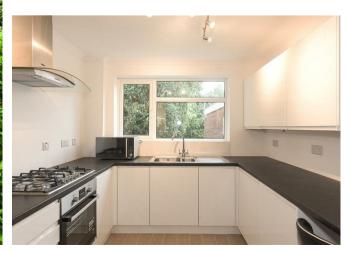

The flat boasts original parquet flooring throughout the hallway and living room, offering more space than most two-bedroom flats. The modern kitchen comes equipped with white goods and a combi boiler. The large bedrooms include one with an ensuite bathroom accessible from the hallway.

## Need to know

- Two-bedroom flat in central Reigate
- High-end finishes
- · Original parquet flooring in hallway and living room
- · Modern kitchen with brand-new white goods
- Ensuite bedroom
- Private parking space
- Secure garage
- Close to station with easy transport links to London
- EPC: D
- · Council Tax: C