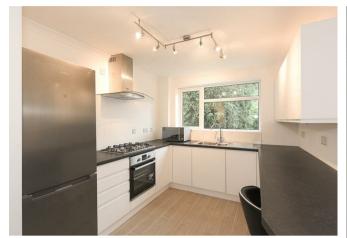

The flat boasts original parquet flooring throughout the hallway and living room, offering more space than most two-bedroom flats. The modern kitchen comes equipped with white goods and a combi boiler. The large bedrooms include one with an ensuite bathroom accessible from the hallway.

## Need to know

- Two-bedroom flat in central Reigate
- High-end finishes
- · Original parquet flooring in hallway and living room
- · Modern kitchen with brand-new white goods
- Ensuite bedroom
- Private parking space
- Secure garage
- Close to station with easy transport links to London
- EPC: D
- · Council Tax: C