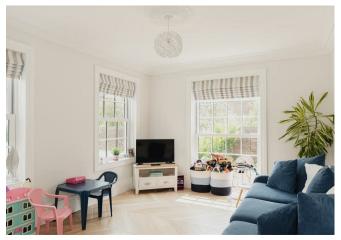

The property has a welcoming feel and the engineered wood chevron flooring throughout the ground floor is stylish and contemporary. The large open plan kitchen, dining room is an inviting space and a real hub of the home. There is a large island in the kitchen, making a it a great sociable, entertaining space. The living room has a double aspect with doors opening onto the garden and there is also a separate family room which could be used as a snug or home office.