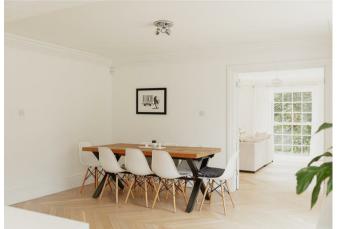

The property has a welcoming feel and the engineered wood chevron flooring throughout the ground floor is stylish and contemporary. The large open plan kitchen, dining room is an inviting space and a real hub of the home. There is a large island in the kitchen, making a it a great sociable, entertaining space. The living room has a double aspect with doors opening onto the garden and there is also a separate family room which could be used as a snug or home office.