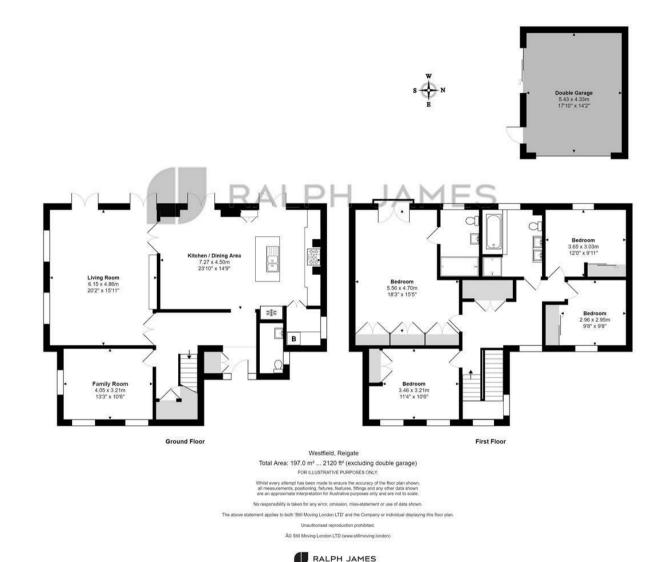

The property has a welcoming feel and the engineered wood chevron flooring throughout the ground floor is stylish and contemporary. The large open plan kitchen, dining room is an inviting space and a real hub of the home. There is a large island in the kitchen, making a it a great sociable, entertaining space. The living room has a double aspect with doors opening onto the garden and there is also a separate family room which could be used as a snug or home office.

Upstairs, the main bedroom looks out to the rear over the garden with a Juliet balcony. It has ample built in wardrobes and a luxurious en suite shower room. There are three further double bedrooms, all with built in wardrobes and a large family bathroom with separate bath and shower.

Outside, the West facing garden is very private and wraps around the property. There is a large garage, which provides excellent storage and could be converted to a garden room, gym or home office and a driveway.