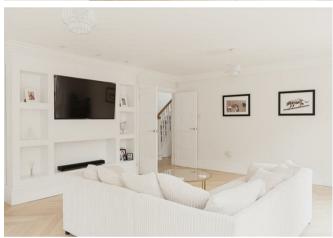

The property has a welcoming feel and the engineered wood chevron flooring throughout the ground floor is stylish and contemporary. The large open plan kitchen, dining room is an inviting space and a real hub of the home. There is a large island in the kitchen, making a it a great sociable, entertaining space. The living room has a double aspect with doors opening onto the garden and there is also a separate family room which could be used as a snug or home office.