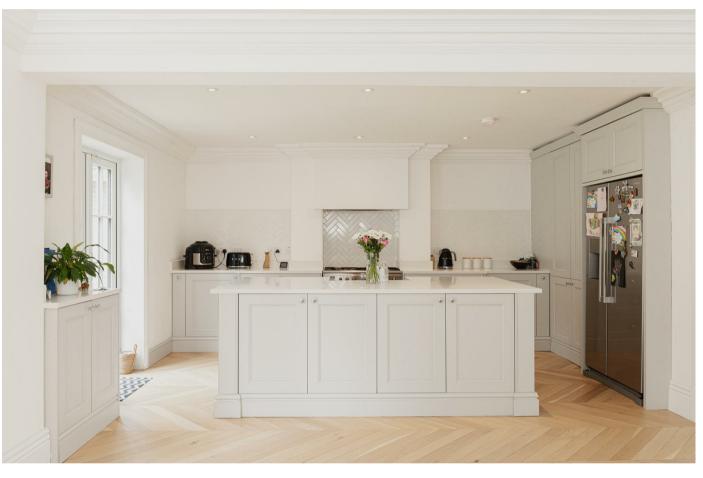

The property has a welcoming feel and the engineered wood chevron flooring throughout the ground floor is stylish and contemporary. The large open plan kitchen, dining room is an inviting space and a real hub of the home. There is a large island in the kitchen, making a it a great sociable, entertaining space. The living room has a double aspect with doors opening onto the garden and there is also a separate family room which could be used as a snug or home office.

## Need to know

- Four double bedroom, detached family home
- Located in a peaceful cul de sac, close to a selection of excellent schools including Wray Common Primary, Holmesdale Community Infants and St Bedes
- Short walk to Reigate train station, approximately 10 minutes
- Beautifully refurbished throughout to a contemporary style
- West facing rear garden
- Driveway and detached garage
- Large, bright living room with doors leading to garden as well as a separate family room
- Sociable kitchen, dining room with hidden utility room
- Family bathroom, en suite shower room and downstairs cloakroom
- Underfloor heating throughout the ground floor