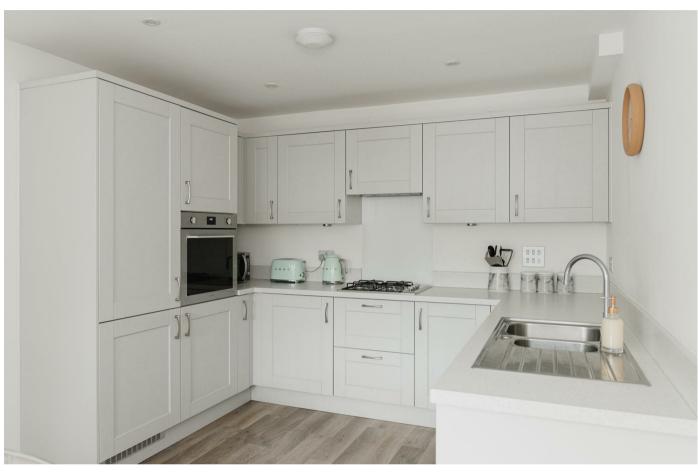

To the front of the property there is allocated parking for two cars. As you step into the hallway there is ample room for storing coats and shoes and access to the bright kitchen dining room. The shaker style kitchen units are complimented by the white worktops and the built in appliances keep things neat and tidy. There is plenty of space for a table and chairs and the bay window lets in lots of natural light.