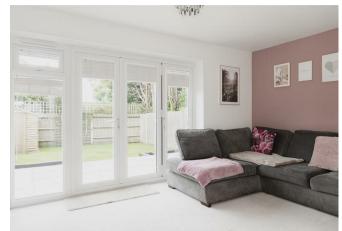

The lounge spans the rear of the house and the bi fold doors open out onto the rear garden. Outside, the owners have had added a stunning porcelain patio terrace, which catches the sun in the afternoons and is a lovely space to enjoy. Being on the end of the development, there is side access and the owners have also had a useful shed installed for storage.