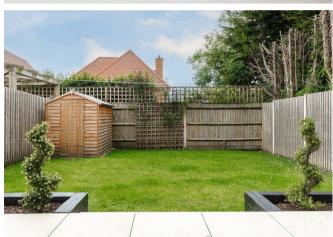

The lounge spans the rear of the house and the bi fold doors open out onto the rear garden. Outside, the owners have had added a stunning porcelain patio terrace, which catches the sun in the afternoons and is a lovely space to enjoy. Being on the end of the development, there is side access and the owners have also had a useful shed installed for storage.