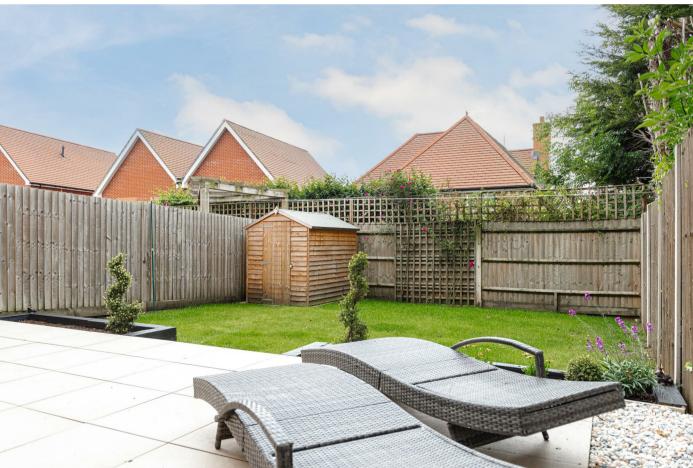

The lounge spans the rear of the house and the bi fold doors open out onto the rear garden. Outside, the owners have had added a stunning porcelain patio terrace, which catches the sun in the afternoons and is a lovely space to enjoy. Being on the end of the development, there is side access and the owners have also had a useful shed installed for storage.