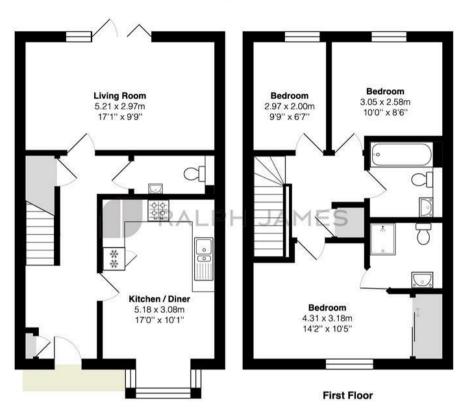

## **Ground Floor**

Sandcross Lane, Reigate

Total Area: 92.0 m2 ... 990 ft2

FOR ILLUSTRATIVE PURPOSES ONLY.

Whilst every attempt has been made to ensure the accuracy of the floor plan shown, all measurements, positioning, fixtures, features, fittings and any other data shown are an approximate interpretation for illustrative purposes only and are not to scale.