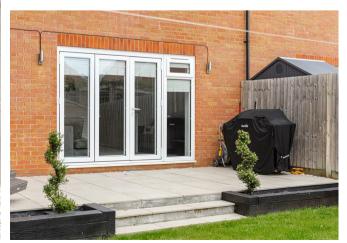

The lounge spans the rear of the house and the bi fold doors open out onto the rear garden. Outside, the owners have had added a stunning porcelain patio terrace, which catches the sun in the afternoons and is a lovely space to enjoy. Being on the end of the development, there is side access and the owners have also had a useful shed installed for storage.