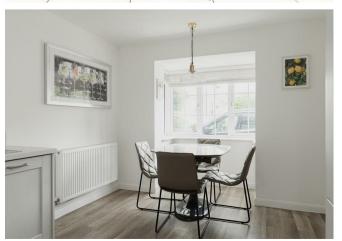

To the front of the property there is allocated parking for two cars. As you step into the hallway there is ample room for storing coats and shoes and access to the bright kitchen dining room. The shaker style kitchen units are complimented by the white worktops and the built in appliances keep things neat and tidy. There is plenty of space for a table and chairs and the bay window lets in lots of natural light.