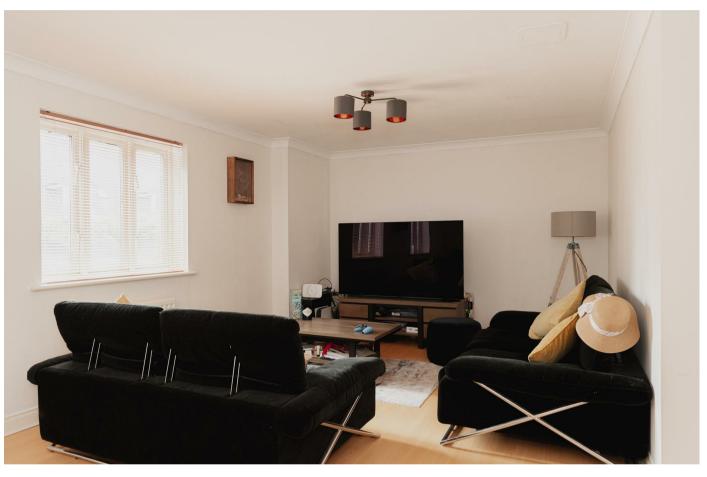

Located on the ground floor the property is light and spacious throughout. The lounge/dining room is a good size with two large windows letting in natural light. There is plenty of space for a table and chairs as well as the sofas, making it the ideal room for entertaining. The kitchen is separate and provides a good amount of storage and worktop space with built in appliances.