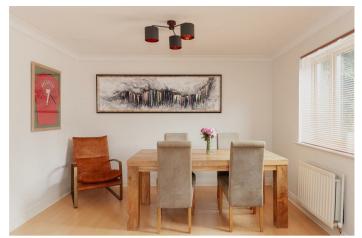

Located on the ground floor the property is light and spacious throughout. The lounge/dining room is a good size with two large windows letting in natural light. There is plenty of space for a table and chairs as well as the sofas, making it the ideal room for entertaining. The kitchen is separate and provides a good amount of storage and worktop space with built in appliances.