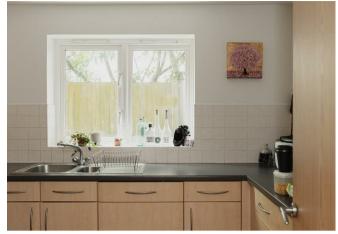

Located on the ground floor the property is light and spacious throughout. The lounge/dining room is a good size with two large windows letting in natural light. There is plenty of space for a table and chairs as well as the sofas, making it the ideal room for entertaining. The kitchen is separate and provides a good amount of storage and worktop space with built in appliances.