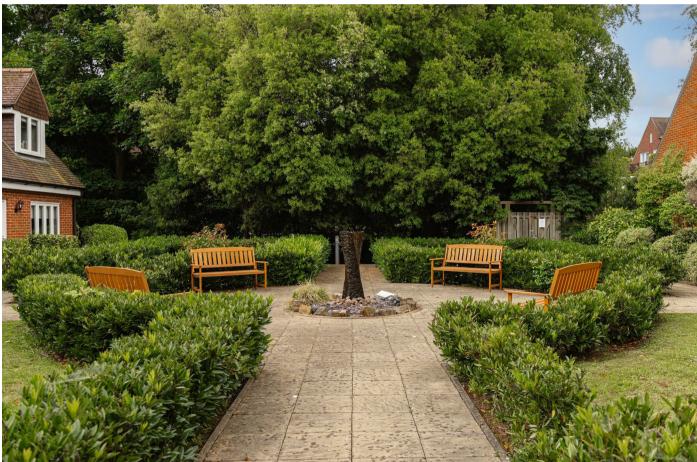

There are two double bedrooms which both have built in wardrobes. The main bedroom has it's own en suite shower room, whilst the second bedroom has direct access to the Jack & Jill bathroom.

Outside the property comes with an allocated parking space and there are several visitor spaces too. The communal grounds here are really well kept, with benches dotted around different spaces to sit and enjoy. At the rear of the development is a lovely open space with views towards the rugby club, lovely to take a chair or picnic blanket out and enjoy the Summer sunshine.