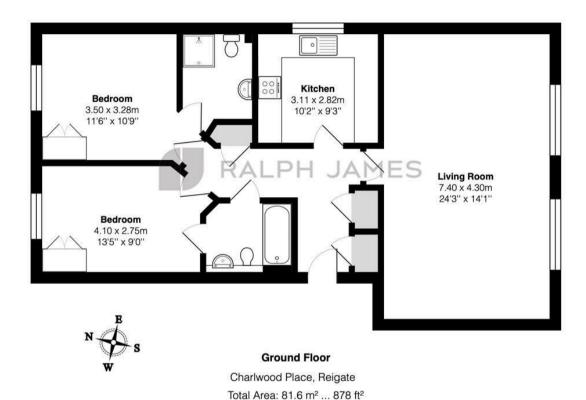

Located on the ground floor the property is light and spacious throughout. The lounge/dining room is a good size with two large windows letting in natural light. There is plenty of space for a table and chairs as well as the sofas, making it the ideal room for entertaining. The kitchen is separate and provides a good amount of storage and worktop space with built in appliances.

There are two double bedrooms which both have built in wardrobes. The main bedroom has it's own en suite shower room, whilst the second bedroom has direct access to the Jack & Jill bathroom.

Outside the property comes with an allocated parking space and there are several visitor spaces too. The communal grounds here are really well kept, with benches dotted around different spaces to sit and enjoy. At the rear of the development is a lovely open space with views towards the rugby club, lovely to take a chair or picnic blanket out and enjoy the Summer sunshine.

## Need to know

- Ground floor apartment offering 878 sq ft of space
- Two double bedrooms with built in wardrobes
- · Large, bright lounge dining room
- Separate kitchen, with built in appliances
- Allocated parking space as well as visitor parking
- · Stunning communal grounds to enjoy
- Only 0.3 miles to the High Street and 0.7 miles to Reigate train station
- Excellent local walks nearby at Reigate Heath
- EPC rating C

## Interested?

reigate@ralphjames.co.uk 01737 333677

ralphjames.co.uk

Whilst every attempt has been made to ensure the accuracy of the floor plan shown, all measurements, positioning, fixtures, features, fittings and any other data shown are an approximate interpretation for illustrative purposes only and are not to scale.