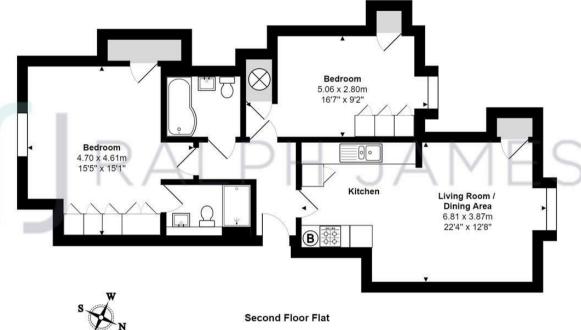

## Interested?

reigate@ralphjames.co.uk 01737 333677 1

ralphjames.co.uk

Wraybrook House, Croydon Road, Reigate Total Area: 70.5 m<sup>2</sup> ... 759 ft<sup>2</sup> FOR ILLUSTRATIVE PURPOSES ONLY.

Whilst every attempt has been made to ensure the accuracy of the floor plan shown, all measurements, positioning, fixtures, features, fittings and any other data shown are an approximate interpretation for illustrative purposes only and are not to scale.