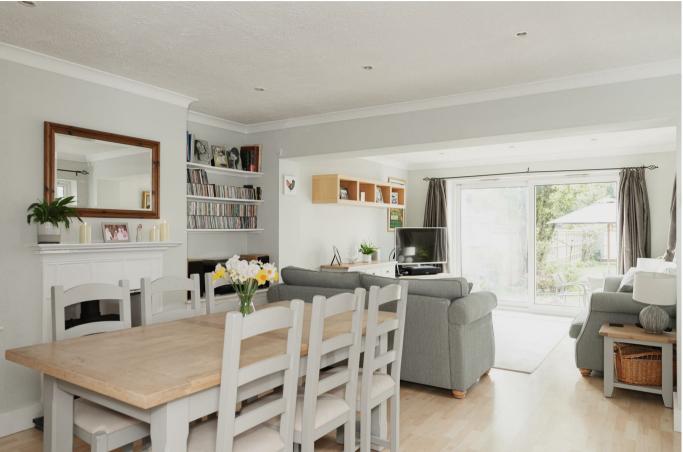

The property is accessed through the side door which takes you into the kitchen and extended, separate living space. The living room is a sociable space which has ample room for a table and chairs, as well as the sofas and enjoys the view over the well maintained garden.