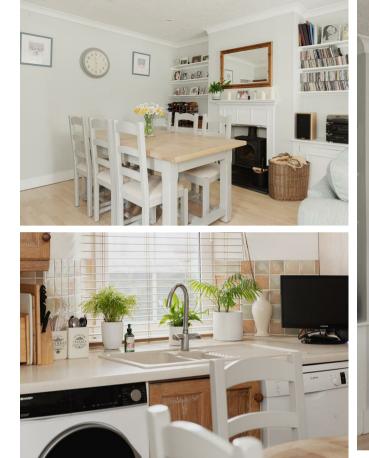

The property is accessed through the side door which takes you into the kitchen and extended, separate living space. The living room is a sociable space which has ample room for a table and chairs, as well as the sofas and enjoys the view over the well maintained garden.