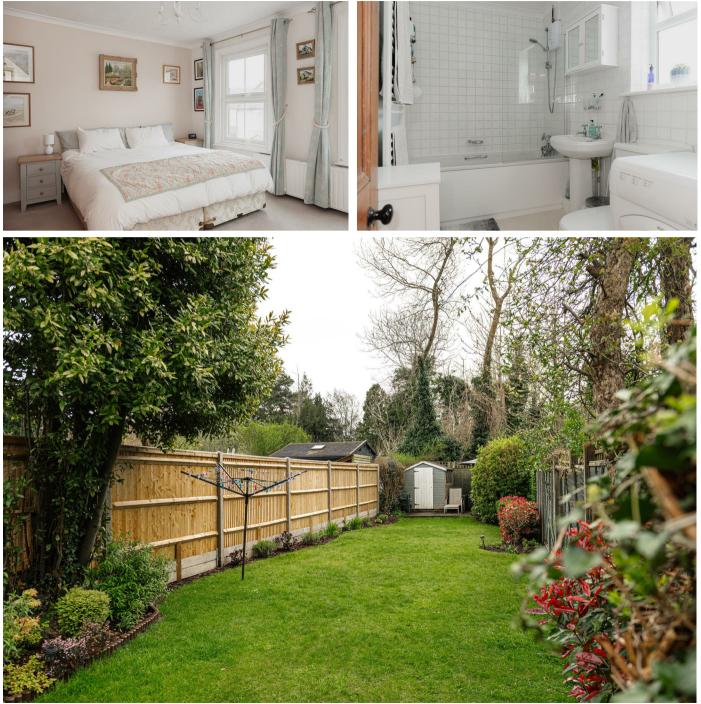

The property is accessed through the side door which takes you into the kitchen and extended, separate living space. The living room is a sociable space which has ample room for a table and chairs, as well as the sofas and enjoys the view over the well maintained garden.

On the first floor is a large double bedroom a study, which is an optional fourth bedroom and the family bathroom. On the second floor are two further double bedrooms with a Jack & Jill cloakroom between them.

Outside the rear garden has a bright, Southerly facing aspect. There is a delightful patio area to sit and have a BBQ and plenty of lawn space for the children to enjoy.