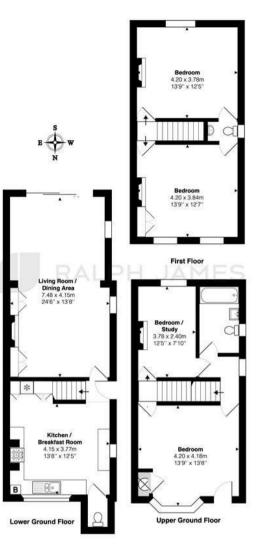

#### Doods Road, Reigate

Total Area: 125.8 m<sup>2</sup> ... 1355 ft<sup>2</sup> FOR ILLUSTRATIVE PURPOSES ONLY.

Whilst every attempt has been made to ensure the accuracy of the floor plan shown, all measurements, positioning, fotures, features, fittings and any other data shown are an approximate interpretation for illustrative purposes only and are not to scale.

No responsibility is taken for any error, omission, miss-statement or use of data shown.

The above statement applies to both 'Still Moving London LTD' and the Company or individual displaying this floor plan.

Unauthorised reproduction prohibited. A0 Still Moving London LTD (www.stillmoving.london)