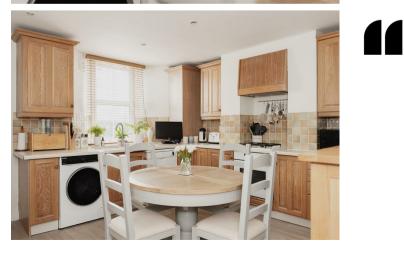

The property is accessed through the side door which takes you into the kitchen and extended, separate living space. The living room is a sociable space which has ample room for a table and chairs, as well as the sofas and enjoys the view over the well maintained garden.