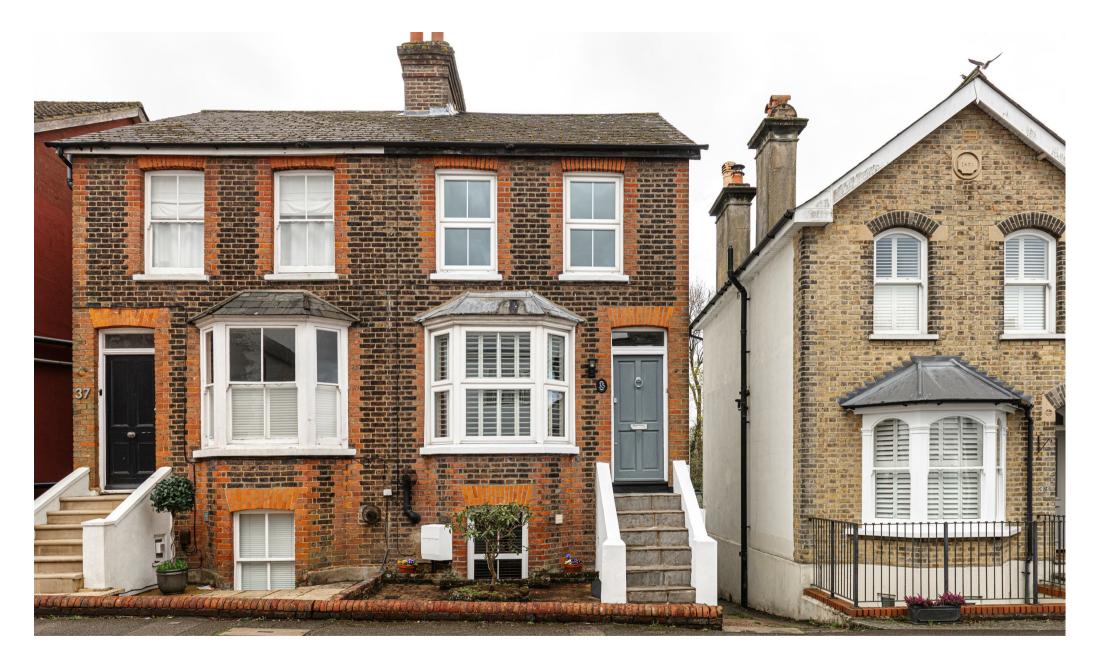

# Doods Road, Reigate Guide Price £850,000 - £875,000

This lovely period home is located in a popular road in North Reigate. There is plenty of room for a growing family, with three double bedrooms as well as a study and a large open plan living space on the ground floor. The garden is absolutely beautiful and there is plenty of room to add a garden room or home office as lots of others have done along the road.

#### Guide Price £850,000 - £875,000

This attractive character property is conveniently located in North Reigate within half a mile of Reigate train station alongside the popular Beryl & Pegs coffee shop and a selection of local shops and restaurants. Doods Road is a friendly, community based road, with a street Whatsapp, book club and supper club!

## Need to know

- Delightful semi detached character property
- Popular, North Reigate road located within walking distance of local shops, pubs, cafes and the train station
- Close to a selection of local schools including Holmesdale Community Infants, Wray Common Primary, St Bedes, Reigate Grammar School and Reigate St Marys
- Three large double bedrooms as well an an optional fourth bedroom
- Good size open plan living space to the rear, opening onto the garden
- Separate kitchen with space for table
  and chairs
- Stunning rear garden with Southerly
  aspect
- Friendly community road