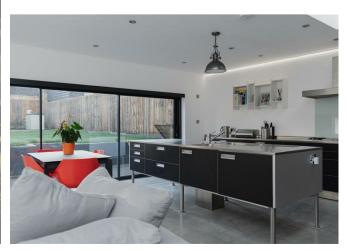

The ground floor extension creates a spacious hallway with a contemporary feel, there is storage for shoes and coats and a large utility/ store room. The lounge and dining room have been opened up and now provide a large open space for the whole family to enjoy. Perhaps the piece de resistance is the large, bright kitchen dining space which has been extended across the rear of the house. This really has the 'wow' factor! The polished concrete floors look fantastic with the natural light that shines in from the full width sliding doors leading onto the garden and also benefits from a brand new underfloor heating system.