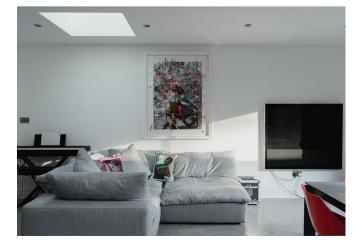

The ground floor extension creates a spacious hallway with a contemporary feel, there is storage for shoes and coats and a large utility/ store room. The lounge and dining room have been opened up and now provide a large open space for the whole family to enjoy. Perhaps the piece de resistance is the large, bright kitchen dining space which has been extended across the rear of the house. This really has the 'wow' factor! The polished concrete floors look fantastic with the natural light that shines in from the full width sliding doors leading onto the garden and also benefits from a brand new underfloor heating system.