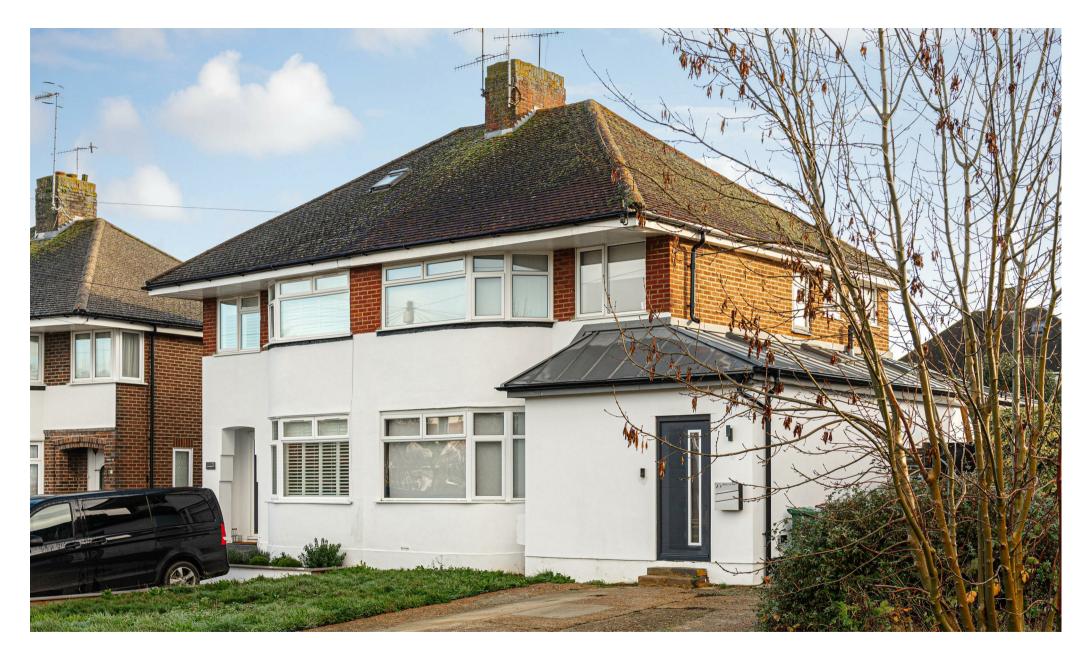

## Meadow Way, Reigate

Price Range £625,000 to £650,000

The modern design incorporates bold colours with polished concrete floors in an industrial style and the zinc roofing on the extension looks striking against the original brickwork.

Price Range - £625,000 to £650,000 This 1950's three bedroom semi has been extended on the ground floor to provide incredible living space. Located in a quiet residential area, within walking distance there are local shops and schools including Reigate Secondary School, Sandcross School and Dovers Green Infants.