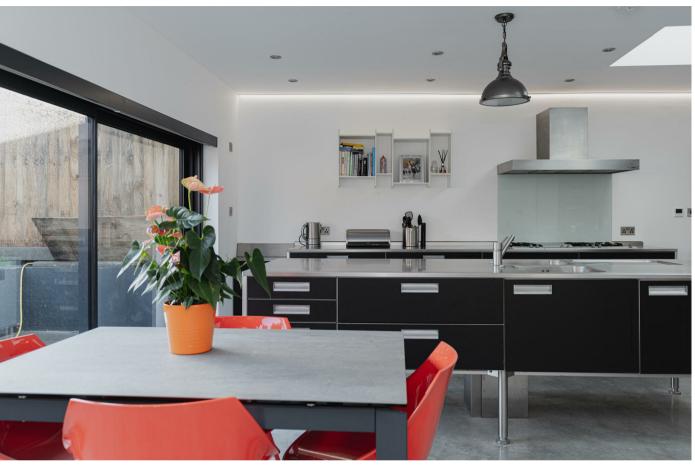

The ground floor extension creates a spacious hallway with a contemporary feel, there is storage for shoes and coats and a large utility/ store room. The lounge and dining room have been opened up and now provide a large open space for the whole family to enjoy. Perhaps the piece de resistance is the large, bright kitchen dining space which has been extended across the rear of the house. This really has the 'wow' factor! The polished concrete floors look fantastic with the natural light that shines in from the full width sliding doors leading onto the garden and also benefits from a brand new underfloor heating system.