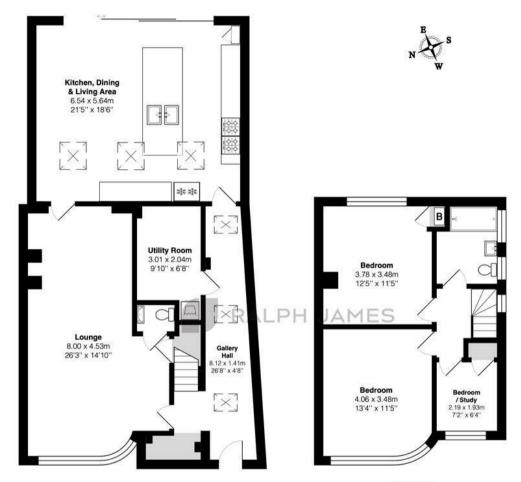

## Interested?

reigate@ralphjames.co.uk 01737 333677

ralphjames.co.uk

**Ground Floor** 

First Floor

Meadow Way, Reigate

Total Area: 137.0 m2 ... 1475 ft2

FOR ILLUSTRATIVE PURPOSES ONLY.

Whilst every attempt has been made to ensure the accuracy of the floor plan shown, all measurements, positioning, lixtures, features, fittings and any other data shown are an approximate interpretation for illustrative purposes only and are not to scale.