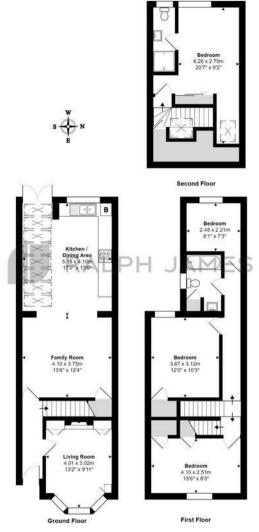

Upstairs you will find four bedrooms and two bathrooms arranged over two floors. Three of the bedrooms are large double rooms with built in storage and the fourth is a good size single or home office. The views from the top floor main bedroom are far reaching to the West. It is a tranquil space to relax and unwind after a busy day.

## Nutley Lane, Reigate Total Area: 129.1 m2 ... 1390 ft2 FOR ILLUSTRATIVE PURPOSES ONLY.

very attempt has been made to ensure the accuracy of the floor plan shown surements, positioning, fixtures, features, fittings and any other data shown approximate interpretation for illustrative purposes only and are not to scale.