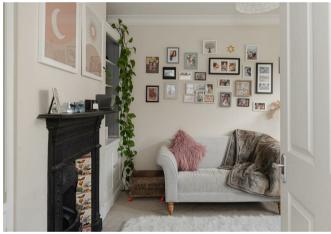

Inside the property feels bright and welcoming, with neutral decor throughout. The property has a stunning open plan kitchen living space to the rear, which is perfect for family life. There is room for family meals around the table with lots of natural light flooding in through the glazed roof. The kitchen has a modern, yet traditional style and the wooden flooring runs straight through, connecting the space effortlessly. There is also a separate lounge with an original fireplace, bay window and alcove storage.