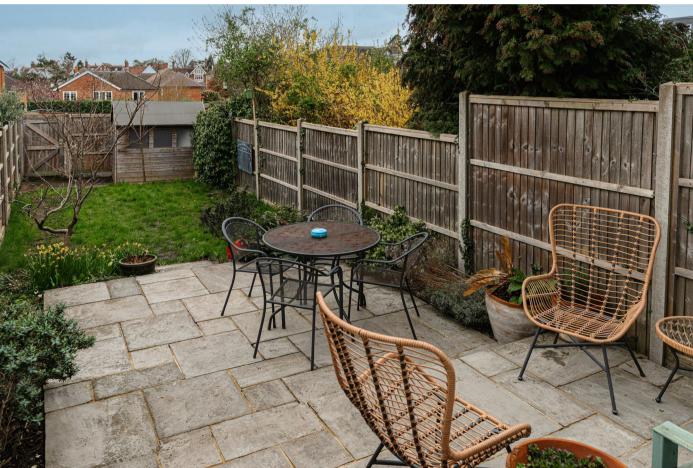

The garden is West facing, making it a real suntrap in the afternoons.

## Need to know

- · Charming four bedroom Victorian home less than 5 minutes walk from Reigate High Street
- · West facing rear garden with patio terrace and lawn
- · Large, extended, open plan kitchen living space full of natural light
- En suite shower room to main bedroom and separate family bathroom
- Three good size double bedrooms and fourth single or home office
- Fantastic neighbourhood with friendly community
- · Approximately half a mile from Reigate Train station
- Fresh, neutral decor throughout
- · Character features including fireplaces, high ceilings and bay window
- EPC rating C