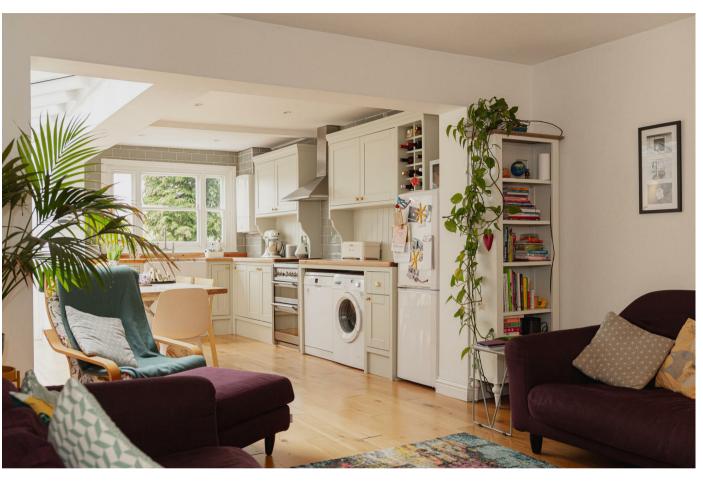

Inside the property feels bright and welcoming, with neutral decor throughout. The property has a stunning open plan kitchen living space to the rear, which is perfect for family life. There is room for family meals around the table with lots of natural light flooding in through the glazed roof. The kitchen has a modern, yet traditional style and the wooden flooring runs straight through, connecting the space effortlessly. There is also a separate lounge with an original fireplace, bay window and alcove storage.