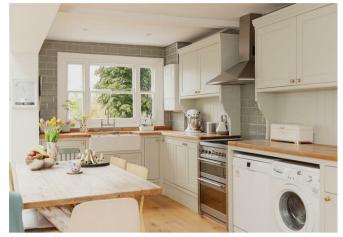

Inside the property feels bright and welcoming, with neutral decor throughout. The property has a stunning open plan kitchen living space to the rear, which is perfect for family life. There is room for family meals around the table with lots of natural light flooding in through the glazed roof. The kitchen has a modern, yet traditional style and the wooden flooring runs straight through, connecting the space effortlessly. There is also a separate lounge with an original fireplace, bay window and alcove storage.