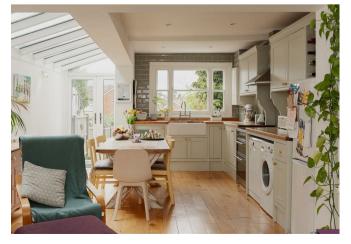

Inside the property feels bright and welcoming, with neutral decor throughout. The property has a stunning open plan kitchen living space to the rear, which is perfect for family life. There is room for family meals around the table with lots of natural light flooding in through the glazed roof. The kitchen has a modern, yet traditional style and the wooden flooring runs straight through, connecting the space effortlessly. There is also a separate lounge with an original fireplace, bay window and alcove storage.