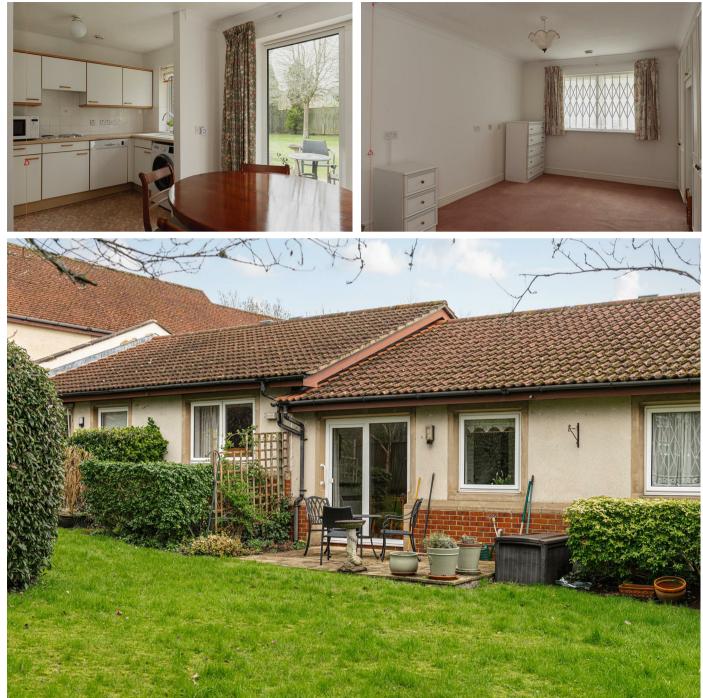

Alma Road, Reigate

Sought after bungalow in popular retirement development. The bungalow offers independent living within a friendly comunity.

This spacious bungalow is tucked away amongst the attractive communal gardens of Ashfields, a sought after retirement development located close to Reigate station and local shops, as well as the nearby Co-op. There are lovely communal grounds for the residents to enjoy, as well as a communal conservatory to meet up with friends and other residents for a coffee and a natter.

The private front door opens into the hallway where there is plenty of storage cupboards and access to the loft. The lounge looks over the front of the property and there are glazed doors, leading through to the kitchen dining area. There is direct access to a private patio space that in turn opens up to a lawned communal garden with lovely trees dotted around. It's a peaceful space to get out and enjoy the fresh air, without the maintenance that goes with it!