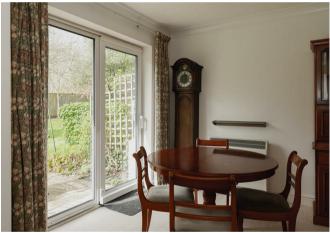

The private front door opens into the hallway where there is plenty of storage cupboards and access to the loft. The lounge looks over the front of the property and there are glazed doors, leading through to the kitchen dining area. There is direct access to a private patio space that in turn opens up to a lawned communal garden with lovely trees dotted around. It's a peaceful space to get out and enjoy the fresh air, without the maintenance that goes with it!