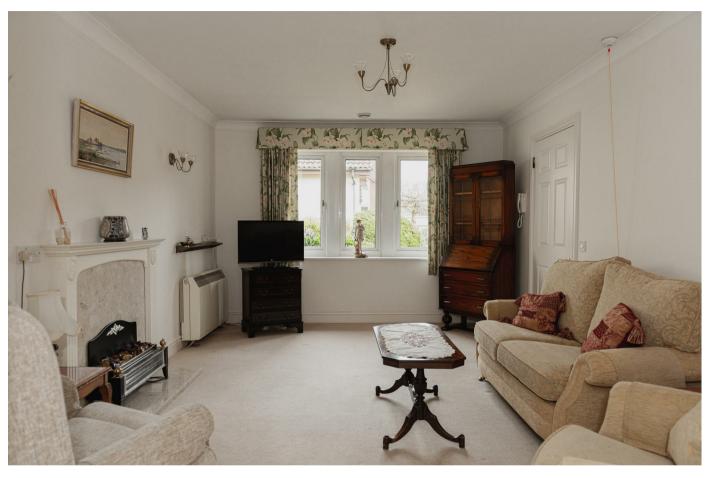

The private front door opens into the hallway where there is plenty of storage cupboards and access to the loft. The lounge looks over the front of the property and there are glazed doors, leading through to the kitchen dining area. There is direct access to a private patio space that in turn opens up to a lawned communal garden with lovely trees dotted around. It's a peaceful space to get out and enjoy the fresh air, without the maintenance that goes with it!