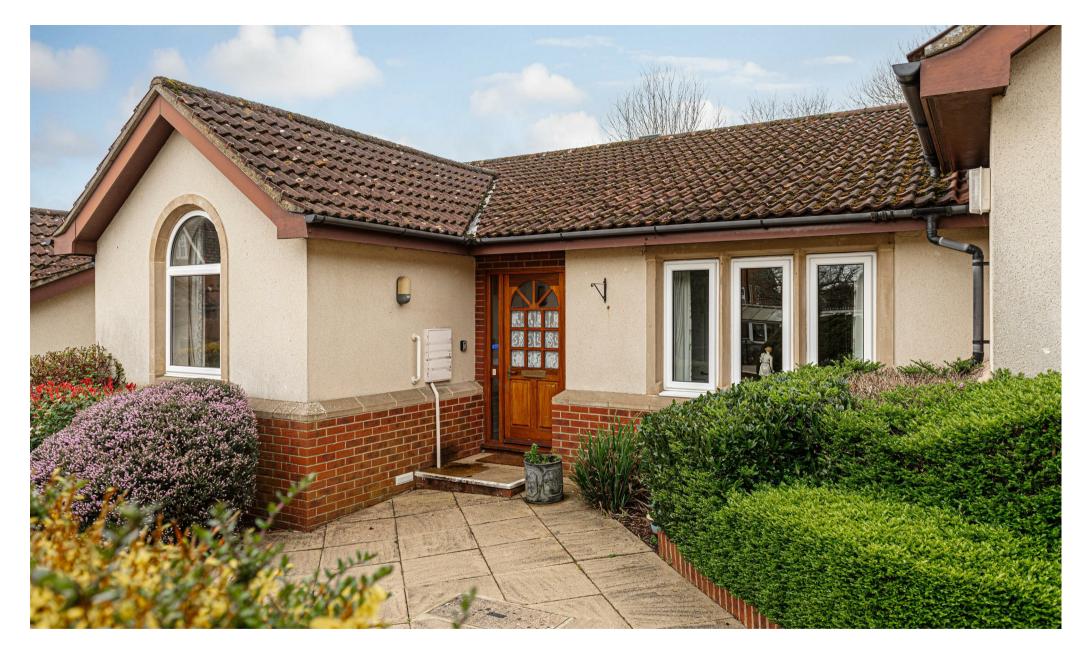

Alma Road, Reigate

Sought after bungalow in popular retirement development. The bungalow offers independent living within a friendly comunity.

This spacious bungalow is tucked away amongst the attractive communal gardens of Ashfields, a sought after retirement development located close to Reigate station and local shops, as well as the nearby Co-op. There are lovely communal grounds for the residents to enjoy, as well as a communal conservatory to meet up with friends and other residents for a coffee and a natter.

The private front door opens into the hallway where there is plenty of storage cupboards and access to the loft. The lounge looks over the front of the property and there are glazed doors, leading through to the kitchen dining area. There is direct access to a private patio space that in turn opens up to a lawned communal garden with lovely trees dotted around. It's a peaceful space to get out and enjoy the fresh air, without the maintenance that goes with it!

## Need to know

- Bungalow within a popular retirement
  development
- Private front door and rear patio area
- Tucked away at the rear of the development over looking communal gardens
- Communal parking areas
- Conveniently located a short distance from Reigate station and local shops and cafes
- Communal conservatory for meeting with friends and other residents
- Two bedrooms, one with an en suite shower room
- Lounge with doors leading to separate kitchen dining area
- EPC rating D
- Service Charge approx £3400 per annum