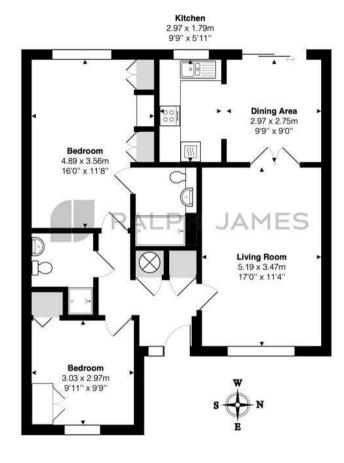

Ashfields, Alma Road, Reigate Total Area: 76.9 m<sup>2</sup> ... 827 ft<sup>2</sup> FOR ILLUSTRATIVE PURPOSES ONLY.

Whilst every attempt has been made to ensure the accuracy of the floor plan shown, all measurements, positioning, fixtures, features, fittings and any other data shown are an approximate interpretation for illustrative purposes only and are not to scale.