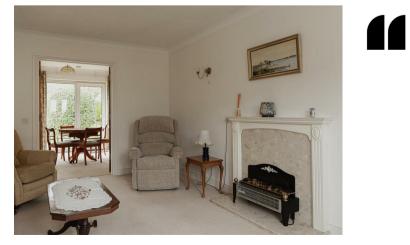

The private front door opens into the hallway where there is plenty of storage cupboards and access to the loft. The lounge looks over the front of the property and there are glazed doors, leading through to the kitchen dining area. There is direct access to a private patio space that in turn opens up to a lawned communal garden with lovely trees dotted around. It's a peaceful space to get out and enjoy the fresh air, without the maintenance that goes with it!