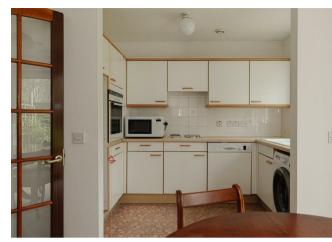

The private front door opens into the hallway where there is plenty of storage cupboards and access to the loft. The lounge looks over the front of the property and there are glazed doors, leading through to the kitchen dining area. There is direct access to a private patio space that in turn opens up to a lawned communal garden with lovely trees dotted around. It's a peaceful space to get out and enjoy the fresh air, without the maintenance that goes with it!