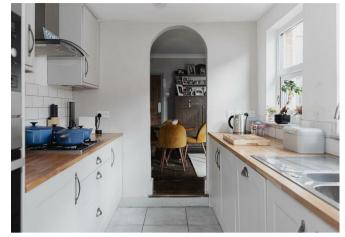

Inside the property is full of charm, with lovely character features throughout including high ceilings, fireplaces and sash windows. There are two reception rooms and a good size modern kitchen. The kitchen is semi open plan to the dining room and there is access from here through French doors to the pretty garden. There is also a handy downstairs cloakroom.