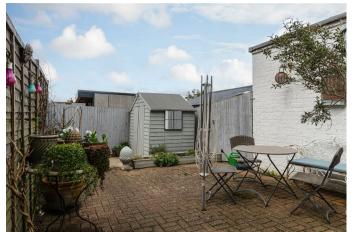

Upstairs there are three good size double bedrooms laid out over two floors. The bathroom has been updated and has a contemporary feel to it with white metro tiles.

Outside the property has an attractive Westerly facing, courtyard style garden. Perfect to sit and enjoy a glass of something cold with friends whilst waiting for the BBQ! The garden also has side access and a useful shed.