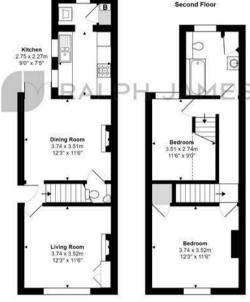

Inside the property is full of charm, with lovely character features throughout including high ceilings, fireplaces and sash windows. There are two reception rooms and a good size modern kitchen. The kitchen is semi open plan to the dining room and there is access from here through French doors to the pretty garden. There is also a handy downstairs cloakroom.

Upstairs there are three good size double bedrooms laid out over two floors. The bathroom has been updated and has a contemporary feel to it with white metro tiles.

Outside the property has an attractive Westerly facing, courtyard style garden. Perfect to sit and enjoy a glass of something cold with friends whilst waiting for the BBQ! The garden also has side access and a useful shed.

## Interested?

reigate@ralphjames.co.uk 01737 333677

ralphjames.co.uk

Ground Floor
Priory Road, Reigate

Total Area: 101.5 m<sup>2</sup> ... 1092 ft<sup>2</sup> FOR ILLUSTRATIVE PURPOSES ONLY.

First Floor

Whilst every attempt has been made to ensure the accuracy of the floor plan shown, all measurements, positioning, floures, features, fittings and any other data shown are an approximate interpretation for illustrative purposes only and are not to scale.