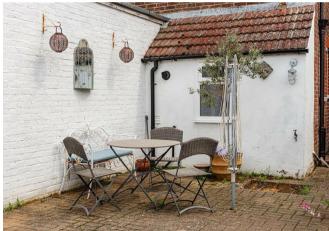

Upstairs there are three good size double bedrooms laid out over two floors. The bathroom has been updated and has a contemporary feel to it with white metro tiles.

Outside the property has an attractive Westerly facing, courtyard style garden. Perfect to sit and enjoy a glass of something cold with friends whilst waiting for the BBQ! The garden also has side access and a useful shed.