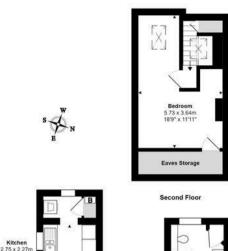

Upstairs there are three good size double bedrooms laid out over two floors. The bathroom has been updated and has a contemporary feel to it with white metro tiles.

Outside the property has an attractive Westerly facing, courtyard style garden. Perfect to sit and enjoy a glass of something cold with friends whilst waiting for the BBQ! The garden also has side access and a useful shed.

## Interested?

reigate@ralphjames.co.uk 01737 333677

ralphjames.co.uk

Ground Floor
Priory Road, Reigate

Total Area: 101.5 m<sup>2</sup> ... 1092 ft<sup>2</sup> FOR ILLUSTRATIVE PURPOSES ONLY.

First Floor

Whilst every attempt has been made to ensure the accuracy of the floor plan shown, all measurements, positioning, floures, features, fittings and any other data shown are an approximate interpretation for illustrative purposes only and are not to scale.