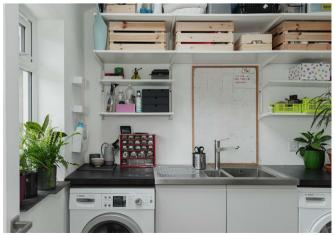

Once inside the property, you will immediately notice that every room is filled with light and at each stage of the day the light falls beautifully through the windows and doors. There is a large living room which spans the whole depth of the house and a great kitchen dining room which is perfect for family meal times. On a practical level there is a good size utility room which really helps to keep things neat and tidy and a downstairs cloakroom too.