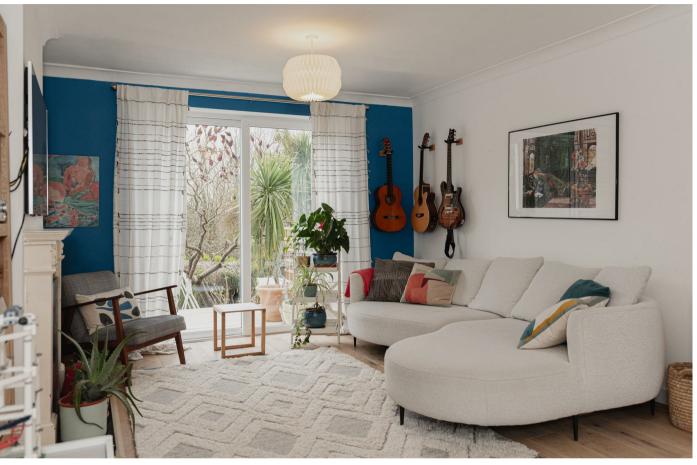

Once inside the property, you will immediately notice that every room is filled with light and at each stage of the day the light falls beautifully through the windows and doors. There is a large living room which spans the whole depth of the house and a great kitchen dining room which is perfect for family meal times. On a practical level there is a good size utility room which really helps to keep things neat and tidy and a downstairs cloakroom too.

## Need to know

- Four bedroom semi detached home withing walking distance to a selection of excellent local schools
- Flooded with natural light, giving a bright and airy feel
- Large, double aspect lounge and separate open plan modern kitchen dining space
- Handy utility room an downstairs cloakroom
- Three double bedrooms and a good size single, ideal for a home office
- Modern, spacious garden room with a variety of uses
- Lovely ,mature, sunny, south facing garden with deck and patio areas to enjoy the open views and good size lawn
- Driveway parking
- Newly fitted family bathroom, as well as en suite cloakroom to one bedroom
- EPC rating