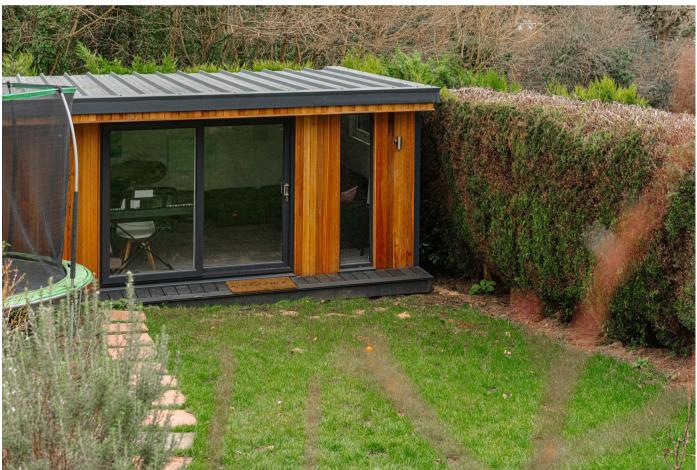

Outside, the garden is a little oasis. The sunsets viewed from the deck are truly spectacular as is the view across to Leith Hill. There is a modern garden room which is currently used as a music room but could be a fabulous teenage den, home office or simply extra living space to enjoy.

## Need to know

- Four bedroom semi detached home withing walking distance to a selection of excellent local schools
- Flooded with natural light, giving a bright and airy feel
- Large, double aspect lounge and separate open plan modern kitchen dining space
- Handy utility room an downstairs cloakroom
- Three double bedrooms and a good size single, ideal for a home office
- Modern, spacious garden room with a variety of uses
- Lovely ,mature, sunny, south facing garden with deck and patio areas to enjoy the open views and good size lawn
- Driveway parking
- Newly fitted family bathroom, as well as en suite cloakroom to one bedroom
- EPC rating