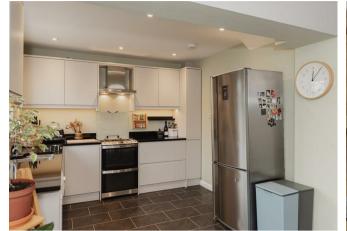

Once inside the property, you will immediately notice that every room is filled with light and at each stage of the day the light falls beautifully through the windows and doors. There is a large living room which spans the whole depth of the house and a great kitchen dining room which is perfect for family meal times. On a practical level there is a good size utility room which really helps to keep things neat and tidy and a downstairs cloakroom too.