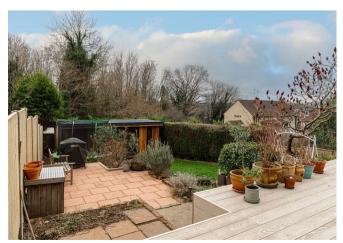

Outside, the garden is a little oasis. The sunsets viewed from the deck are truly spectacular as is the view across to Leith Hill. There is a modern garden room which is currently used as a music room but could be a fabulous teenage den, home office or simply extra living space to enjoy.