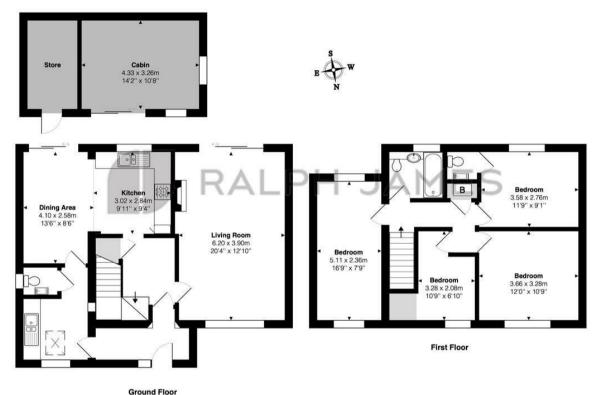

## Interested?

reigate@ralphjames.co.uk 01737 333677

ralphjames.co.uk

Blackthorn Road, Reigate

Total Area: 146.1 m<sup>2</sup> ... 1572 ft<sup>2</sup> FOR ILLUSTRATIVE PURPOSES ONLY.

Whilst every attempt has been made to ensure the accuracy of the floor plan shown all measurements, positioning, fixtures, features, fittings and any other data shown are an approximate interpretation for illustrative purposes only and are not to scale.

No responsibility is taken for any error, omission, miss-statement or use of data shown.

The above statement applies to both 'Still Moving London LTD' and the Company or individual displaying this floor plan.