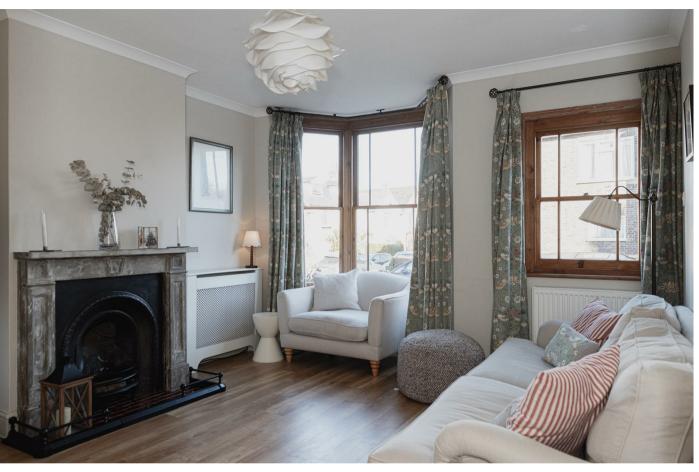

The property has a warm and welcoming feeling with neutral tones on the ground floor. The living room is flooded with natural light through the large bay window and there is an original feature fireplace. The dining room is a good size and has French doors leading to the rear garden. The space is open plan to the kitchen, allowing you to chat with the family or your dinner guests.

## Need to know

- Gorgeous three bedroom character property, located close to Lesbourne Road and Priory Park
- Walking distance to the "Outstanding" Reigate Parish and Reigate Priory schools
- Character features throughout including fireplaces and sash windows
- Bright, spacious living room with bay window and feature fireplace
- Open plan kitchen dining room with French doors to garden
- Modern garden room with multi purpose use as a home office or gym
- · Westerly facing rear garden
- Modern family bathroom with separate shower and useful downstairs cloakroom
- Lovely location with a great sense of community