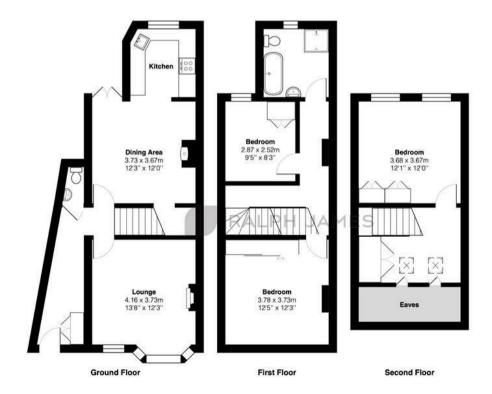

The property has a warm and welcoming feeling with neutral tones on the ground floor. The living room is flooded with natural light through the large bay window and there is an original feature fireplace. The dining room is a good size and has French doors leading to the rear garden. The space is open plan to the kitchen, allowing you to chat with the family or your dinner guests.

Upstairs there are three double bedrooms laid out over two floors. The family bathroom has been sympathetically updated and includes a bath and separate shower cubicle. As well as this there is a handy downstairs cloakroom and toilet.

## Oakhill Road, Reigate

Total Area: 117.5 m2 ... 1265 ft2 (excluding store, garden office / gym)