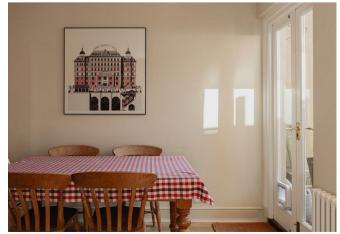

The property has a warm and welcoming feeling with neutral tones on the ground floor. The living room is flooded with natural light through the large bay window and there is an original feature fireplace. The dining room is a good size and has French doors leading to the rear garden. The space is open plan to the kitchen, allowing you to chat with the family or your dinner guests.