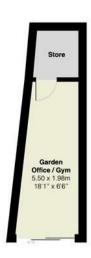

Outside there is a modern garden room which has great flexibility and could be a home office, teenager den or gym!

## Oakhill Road, Reigate

Total Area: 117.5 m2 ... 1265 ft2 (excluding store, garden office / gym)