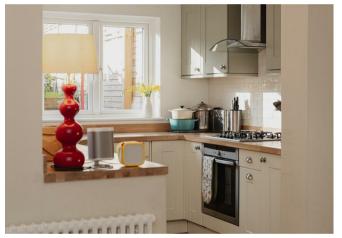

The property has a warm and welcoming feeling with neutral tones on the ground floor. The living room is flooded with natural light through the large bay window and there is an original feature fireplace. The dining room is a good size and has French doors leading to the rear garden. The space is open plan to the kitchen, allowing you to chat with the family or your dinner guests.