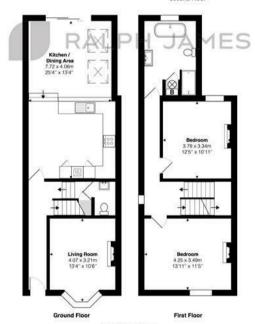

Upstairs you will find four bedrooms and two bathrooms, laid out over two floors. On the first floor are two large double rooms and the luxurious family bathroom boasts a freestanding bath as well as a separate shower. The main bedroom is on the second floor and has its own en suite shower room. The final bedroom would also work well as a home office and enjoys great views towards Reigate

## Interested?

reigate@ralphjames.co.uk 01737 333677

ralphjames.co.uk

Second Floo

Oakhill Road, Reigate
Total Area: 143.5 m² ... 1545 ft²

Whilst every attempt has been made to ensure the accuracy of the floor plan shown, all measurements, positioning, findures, features, fittings and any other data shown are an approximate interpretation for illustrative purposes only and are not to scale.