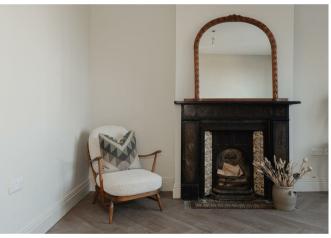

Once inside the property, the decor is light and airy and has been decorated throughout in Farrow and Ball Shaded White creating a calming space. The extended, open plan kitchen living space is a real hub of the home, with a stylish fitted kitchen and steps down to a large space which would comfortably fit a dining table as well as a sofa. There is a separate lounge with an original fireplace and lovely bay window.

## Need to know

- Four bedroom character property which has been totally refurbished to a high standard
- Family bathroom with freestanding bath, en suite shower room and downstairs cloakroom
- Fantastic open plan kitchen living space which opens onto the rear garden
- Stylish kitchen with quartz worktops and integrated appliances
- Original fireplaces, high ceilings and double glazed sash windows
- Three double bedrooms and fourth bedroom/ home office
- Fully re-wired you can plug directly into the Wifi Hub n each room enabling DATA and TV access and new plumbing and heating throughout
- Herringbone style flooring to the ground floor and neutral carpets upstairs
- All windows have been replaced with high quality sash windows benefitting from a 10yr guarantee
- Great location, close to schools and shops