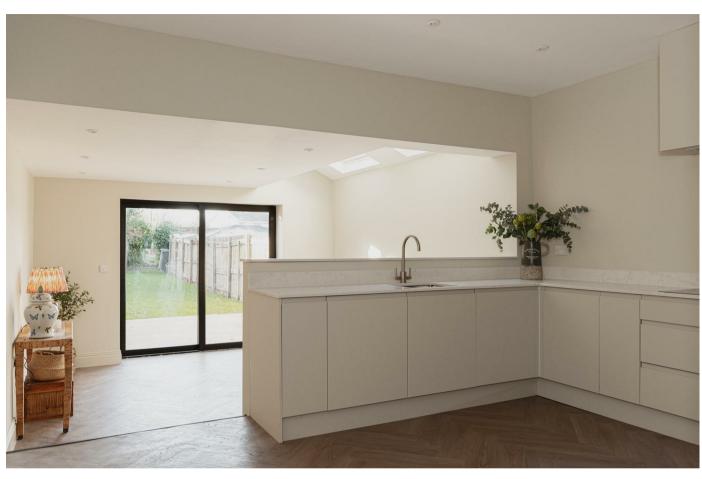

Once inside the property, the decor is light and airy and has been decorated throughout in Farrow and Ball Shaded White creating a calming space. The extended, open plan kitchen living space is a real hub of the home, with a stylish fitted kitchen and steps down to a large space which would comfortably fit a dining table as well as a sofa. There is a separate lounge with an original fireplace and lovely bay window.

## Need to know

- Four bedroom character property which has been totally refurbished to a high standard
- Family bathroom with freestanding bath, en suite shower room and downstairs cloakroom
- Fantastic open plan kitchen living space which opens onto the rear garden
- Stylish kitchen with quartz worktops and integrated appliances
- Original fireplaces, high ceilings and double glazed sash windows
- Three double bedrooms and fourth bedroom/ home office
- Fully re-wired you can plug directly into the Wifi Hub n each room enabling DATA and TV access and new plumbing and heating throughout
- Herringbone style flooring to the ground floor and neutral carpets upstairs
- All windows have been replaced with high quality sash windows benefitting from a 10yr guarantee
- Great location, close to schools and shops