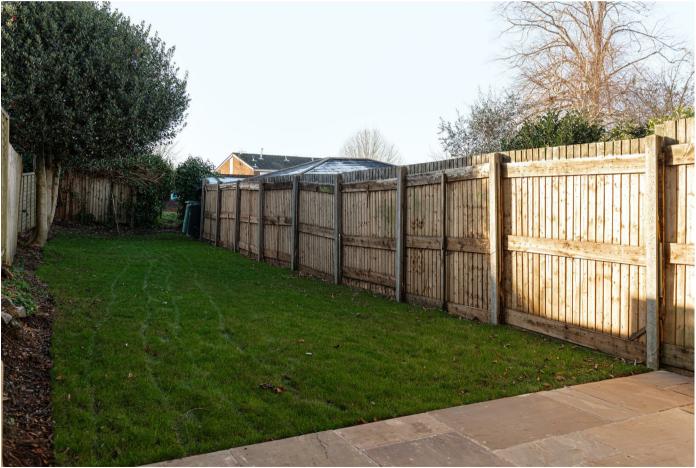

Outside, the level rear garden has a good size patio area and the lawn stretches out in front of you and there is room to the front of the property for a small car, subject to an application to drop the curb.