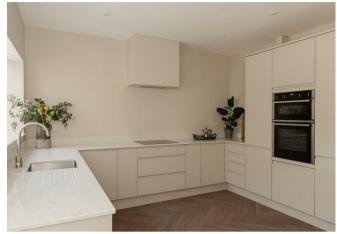

Once inside the property, the decor is light and airy and has been decorated throughout in Farrow and Ball Shaded White creating a calming space. The extended, open plan kitchen living space is a real hub of the home, with a stylish fitted kitchen and steps down to a large space which would comfortably fit a dining table as well as a sofa. There is a separate lounge with an original fireplace and lovely bay window.

## Need to know

- Four bedroom character property which has been totally refurbished to a high standard
- Family bathroom with freestanding bath, en suite shower room and downstairs cloakroom
- Fantastic open plan kitchen living space which opens onto the rear garden
- Stylish kitchen with quartz worktops and integrated appliances
- Original fireplaces, high ceilings and double glazed sash windows
- Three double bedrooms and fourth bedroom/ home office
- Fully re-wired you can plug directly into the Wifi Hub n each room enabling DATA and TV access and new plumbing and heating throughout
- Herringbone style flooring to the ground floor and neutral carpets upstairs
- All windows have been replaced with high quality sash windows benefitting from a 10yr guarantee
- Great location, close to schools and shops