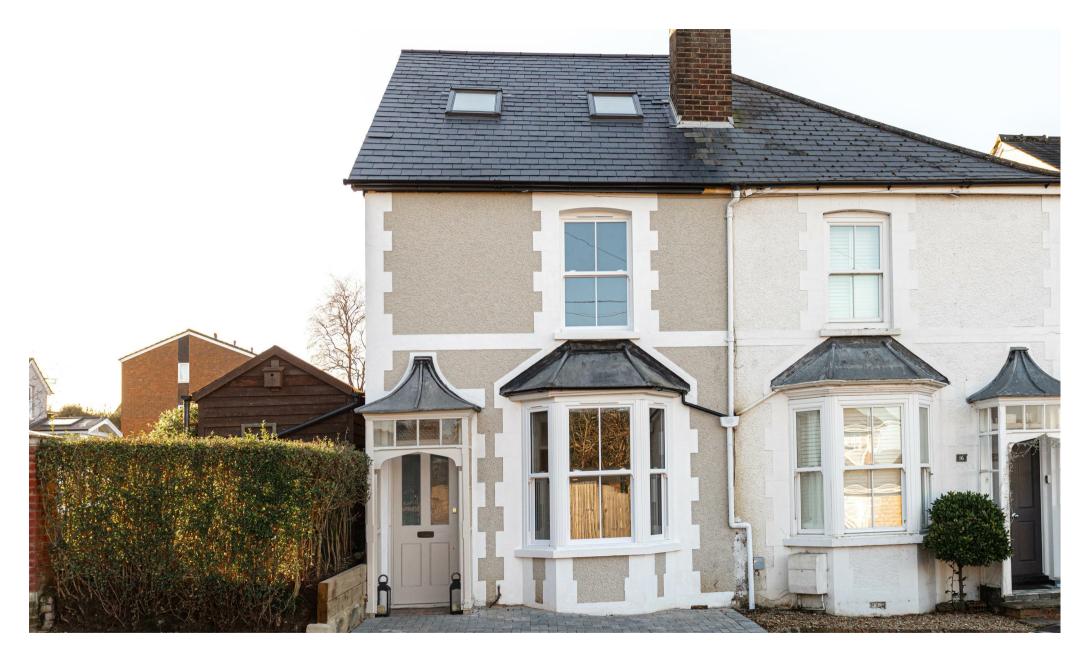

Oakhill Road, Reigate

Guide Price £875,000 - £900,000

This property has been completely transformed by the current owner from the inside out. It has a luxurious style and feel to it whilst retaining it's original charm and character.

Guide Price £875,000 - £900,000 Sympathetically refurbished from top to bottom, this attractive period property is a wonderful opportunity to purchase a character home which has been completely updated. The location is superb, within walking distance to local shops and schools as well as Priory Park and Reigate town centre. There is a great sense of community here too.