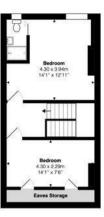

Upstairs you will find four bedrooms and two bathrooms, laid out over two floors. On the first floor are two large double rooms and the luxurious family bathroom boasts a freestanding bath as well as a separate shower. The main bedroom is on the second floor and has its own en suite shower room. The final bedroom would also work well as a home office and enjoys great views towards Reigate

## Interested?

reigate@ralphjames.co.uk 01737 333677

ralphjames.co.uk

Second Floo

Oakhill Road, Reigate
Total Area: 143.5 m² ... 1545 ft²

Whilst every attempt has been made to ensure the accuracy of the floor plan shown, all measurements, positioning, findures, features, fittings and any other data shown are an approximate interpretation for illustrative purposes only and are not to scale.