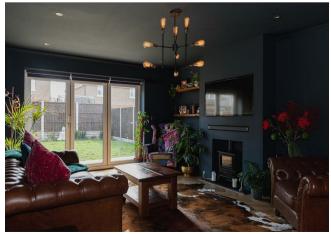

The welcoming hallway leads to the spacious, modern kitchen/diner with top of the range integrated appliances, breakfast bar with quartz worktops and large dining area. A separate utility room means the washing can always be hidden away and muddy boots stored as it opens out to the garden. The lounge has a log-burning stove for cosy nights in and bifold doors opening out to the garden. There is also a fabulous separate games room, which could be used as a number of things including a teenagers den or home office.