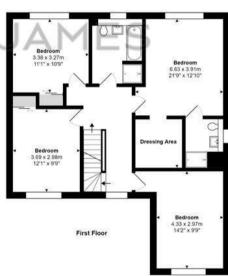

On the first floor is a guest suite with large dressing area and shower room and three further double bedrooms.

There is plenty of storage and a modern family bathroom with bath and shower. The master suite occupies the top floor and has a walk-in wardrobe and ensuite shower room.