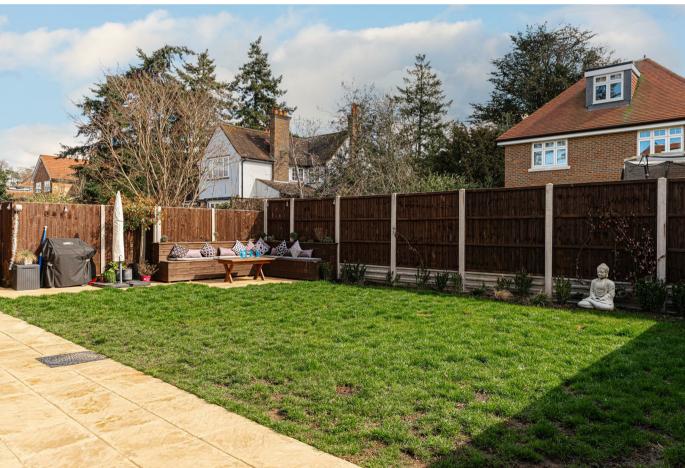

## Need to know

- Modern 5 bedroom detached home in a quiet cul de sac
- Off street parking for plenty of cars and a large integral garage
- Accommodation of 2485 Sq Ft
- Downstairs WC and separate utility room
- Family bathroom and two en suite shower rooms
- Large multi-use room currently gym/games room/bar with bifold doors opening out to the garden
- Front and rear gardens with large patio area
- Close to local amenities including local Co-op and other local shops and approximately one mile from Reigate High Street and Park
- Remainder of a 10 year new home warranty