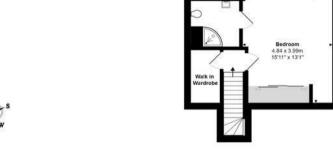

On the first floor is a guest suite with large dressing area and shower room and three further double bedrooms.

There is plenty of storage and a modern family bathroom with bath and shower. The master suite occupies the top floor and has a walk-in wardrobe and ensuite shower room.

## Interested?

reigate@ralphjames.co.uk 01737 333677

ralphjames.co.uk

Second Floor

Beehive Way, Reigate
Total Area: 230.8 m² ... 2485 ft²
FOR ILLUSTRATIVE PURPOSES ONLY.

Whilst every attempt has been made to ensure the accuracy of the floor plan shown, all measurements, positioning, fatures, features, fittings and any other data shown are an approximate interpretation for illustrative purposes only and are not to scale.