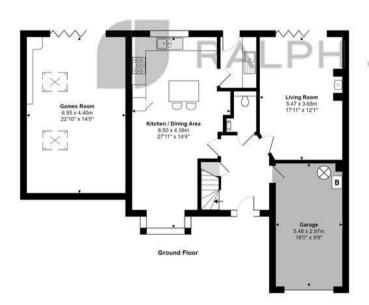

Guide Price £1,000,000 - £1,100,000 Built by award-winning Earlswood Homes in 2020 this modern detached, five bedroom property ticks all the boxes for any family looking for a luxurious home. The owners have given the property a stylish feel with bold touches of colour. The property is well set back with a large front garden, plenty of parking on the driveway and an integral garage.

The welcoming hallway leads to the spacious, modern kitchen/diner with top of the range integrated appliances, breakfast bar with quartz worktops and large dining area. A separate utility room means the washing can always be hidden away and muddy boots stored as it opens out to the garden. The lounge has a log-burning stove for cosy nights in and bifold doors opening out to the garden. There is also a fabulous separate games room, which could be used as a number of things including a teenagers den or home office.