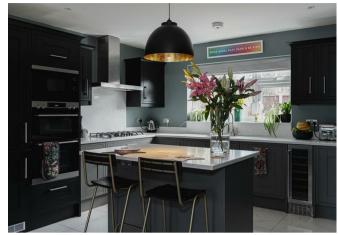

The welcoming hallway leads to the spacious, modern kitchen/diner with top of the range integrated appliances, breakfast bar with quartz worktops and large dining area. A separate utility room means the washing can always be hidden away and muddy boots stored as it opens out to the garden. The lounge has a log-burning stove for cosy nights in and bifold doors opening out to the garden. There is also a fabulous separate games room, which could be used as a number of things including a teenagers den or home office.