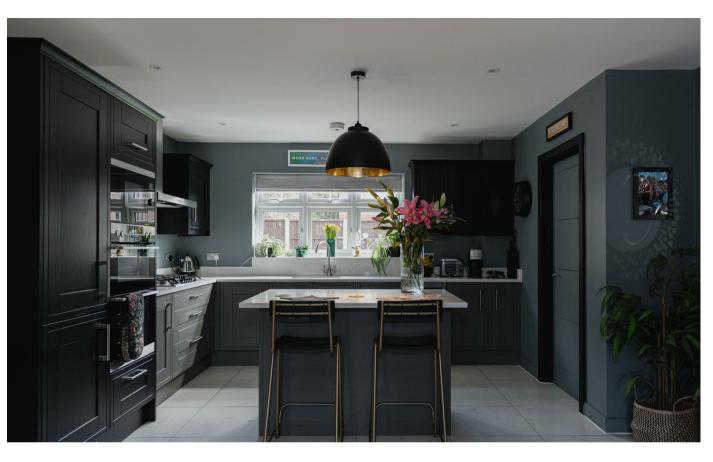

The welcoming hallway leads to the spacious, modern kitchen/diner with top of the range integrated appliances, breakfast bar with quartz worktops and large dining area. A separate utility room means the washing can always be hidden away and muddy boots stored as it opens out to the garden. The lounge has a log-burning stove for cosy nights in and bifold doors opening out to the garden. There is also a fabulous separate games room, which could be used as a number of things including a teenagers den or home office.