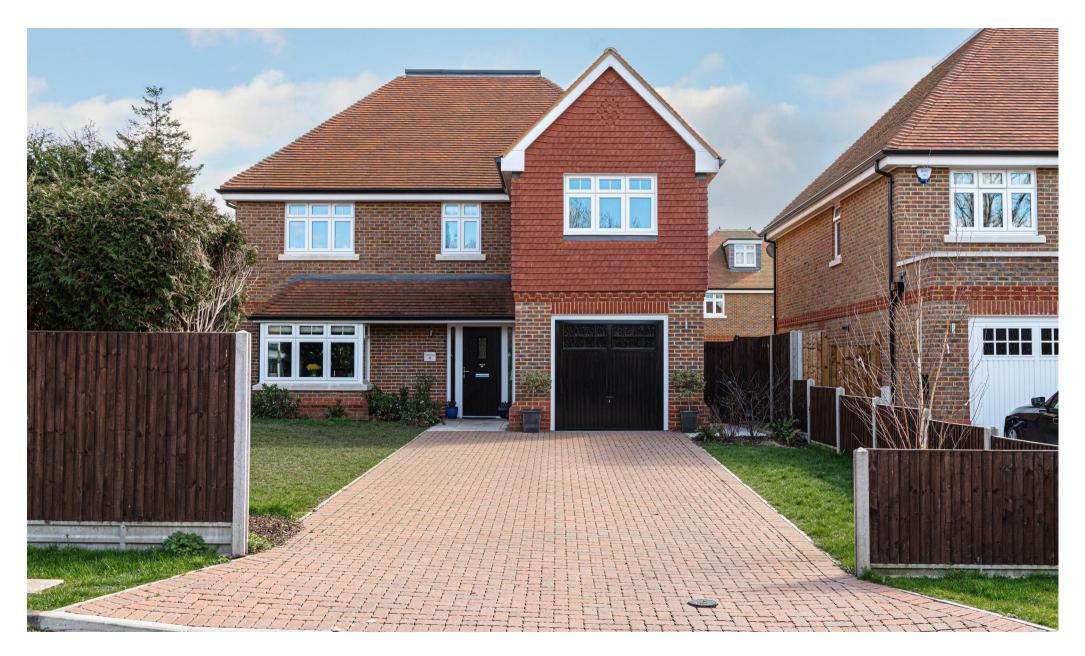

Beehive Way, Reigate

Guide Price £1,000,000 - £1,100,000

With the wow-factor in every room - this fabulously stylish and modern family home is found in a quiet cul de sac and is perfectly placed for many popular local schools for all ages, including Reigate School, Dovers Green and Sandcross.

Guide Price £1,000,000 - £1,100,000 Built by award-winning Earlswood Homes in 2020 this modern detached, five bedroom property ticks all the boxes for any family looking for a luxurious home. The owners have given the property a stylish feel with bold touches of colour. The property is well set back with a large front garden, plenty of parking on the driveway and an integral garage.