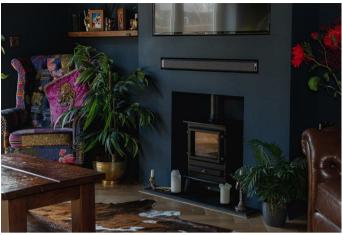

The welcoming hallway leads to the spacious, modern kitchen/diner with top of the range integrated appliances, breakfast bar with quartz worktops and large dining area. A separate utility room means the washing can always be hidden away and muddy boots stored as it opens out to the garden. The lounge has a log-burning stove for cosy nights in and bifold doors opening out to the garden. There is also a fabulous separate games room, which could be used as a number of things including a teenagers den or home office.