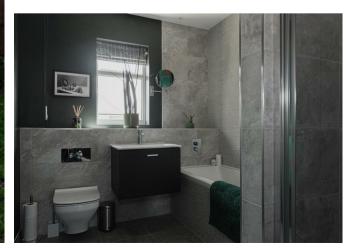

The welcoming hallway leads to the spacious, modern kitchen/diner with top of the range integrated appliances, breakfast bar with quartz worktops and large dining area. A separate utility room means the washing can always be hidden away and muddy boots stored as it opens out to the garden. The lounge has a log-burning stove for cosy nights in and bifold doors opening out to the garden. There is also a fabulous separate games room, which could be used as a number of things including a teenagers den or home office.

On the first floor is a guest suite with large dressing area and shower room and three further double bedrooms.

There is plenty of storage and a modern family bathroom with bath and shower. The master suite occupies the top floor and has a walk-in wardrobe and ensuite shower room.