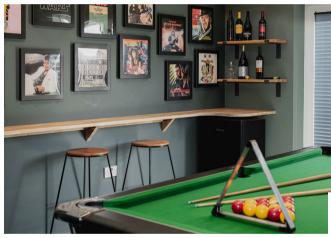

The welcoming hallway leads to the spacious, modern kitchen/diner with top of the range integrated appliances, breakfast bar with quartz worktops and large dining area. A separate utility room means the washing can always be hidden away and muddy boots stored as it opens out to the garden. The lounge has a log-burning stove for cosy nights in and bifold doors opening out to the garden. There is also a fabulous separate games room, which could be used as a number of things including a teenagers den or home office.