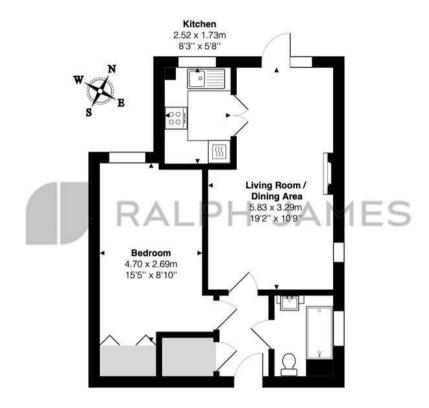

## **Ground Floor**

Ridings Court, Prices Lane, Reigate Total Area: 45.5 m<sup>2</sup> ... 490 ft<sup>2</sup>

FOR ILLUSTRATIVE PURPOSES ONLY.

Whilst every attempt has been made to ensure the accuracy of the floor plan shown, all measurements, positioning, fixtures, features, fittings and any other data shown are an approximate interpretation for illustrative purposes only and are not to scale.

No responsibility is taken for any error, omission, miss-statement or use of data shown.

The above statement applies to both 'Still Moving London LTD' and the Company or individual displaying this floor plan.