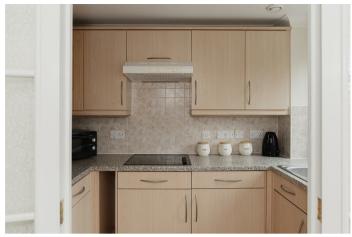

The kitchen and shower room have a modern feel and there is a large double bedroom which has built in wardrobes. There is also a large cupboard in the hallway providing extra storage space.

## Need to know

- Modern, ground floor retirement apartment
- Large double bedroom with built in wardrobes
- Inviting lounge/ dining room opening onto patio area
- Separate kitchen
- Updated shower room with large walk in shower cubicle
- Communal residents lounge, gardens and laundry room
- · Guest bedroom available
- Walking distance to an array of local shops and amenities including a community centre
- · Communal parking and bus stop near by