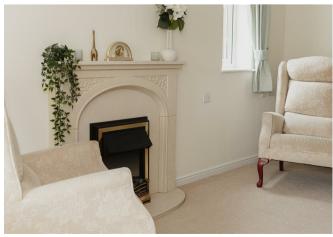

Inside the property is bright and airy throughout with fresh, neutral decor creating a welcoming feel. The lounge/dining room has a feature fireplace and a glazed door which opens out onto a small patio area. The patio has space for a table a chairs and for those with green fingers you could even have a few pots of flowers.