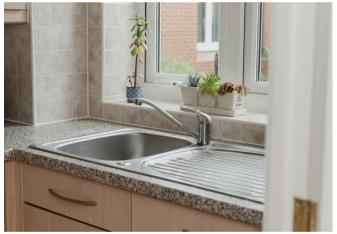

The kitchen and shower room have a modern feel and there is a large double bedroom which has built in wardrobes. There is also a large cupboard in the hallway providing extra storage space.