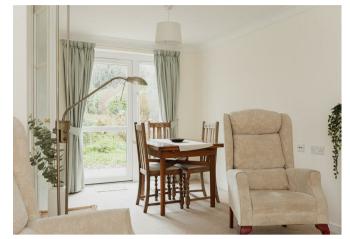

Inside the property is bright and airy throughout with fresh, neutral decor creating a welcoming feel. The lounge/dining room has a feature fireplace and a glazed door which opens out onto a small patio area. The patio has space for a table a chairs and for those with green fingers you could even have a few pots of flowers.