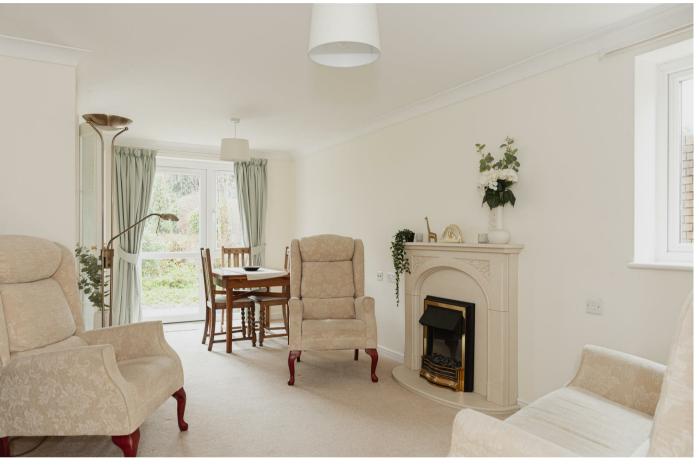

Inside the property is bright and airy throughout with fresh, neutral decor creating a welcoming feel. The lounge/dining room has a feature fireplace and a glazed door which opens out onto a small patio area. The patio has space for a table a chairs and for those with green fingers you could even have a few pots of flowers.

## Need to know

- Modern, ground floor retirement apartment
- Large double bedroom with built in wardrobes
- Inviting lounge/ dining room opening onto patio area
- Separate kitchen
- Updated shower room with large walk in shower cubicle
- Communal residents lounge, gardens and laundry room
- · Guest bedroom available
- Walking distance to an array of local shops and amenities including a community centre
- · Communal parking and bus stop near by