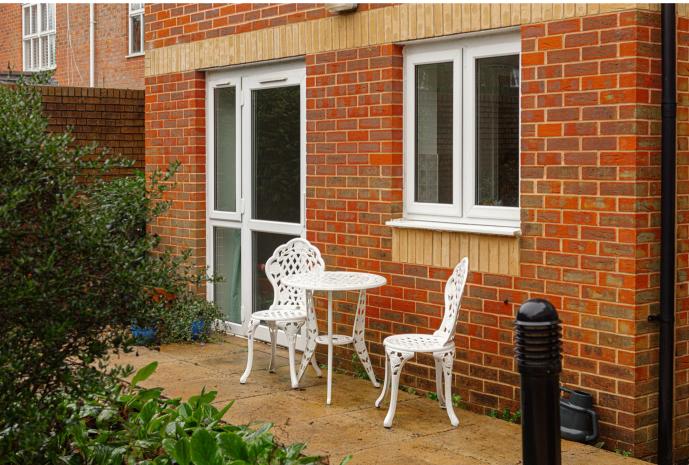

Inside the property is bright and airy throughout with fresh, neutral decor creating a welcoming feel. The lounge/dining room has a feature fireplace and a glazed door which opens out onto a small patio area. The patio has space for a table a chairs and for those with green fingers you could even have a few pots of flowers.