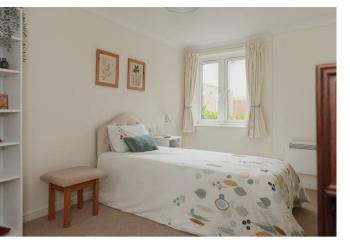

The kitchen and shower room have a modern feel and there is a large double bedroom which has built in wardrobes. There is also a large cupboard in the hallway providing extra storage space.

## Need to know

- Modern, ground floor retirement apartment
- Large double bedroom with built in wardrobes
- Inviting lounge/ dining room opening onto patio area
- Separate kitchen
- Updated shower room with large walk in shower cubicle
- Communal residents lounge, gardens and laundry room
- · Guest bedroom available
- Walking distance to an array of local shops and amenities including a community centre
- · Communal parking and bus stop near by