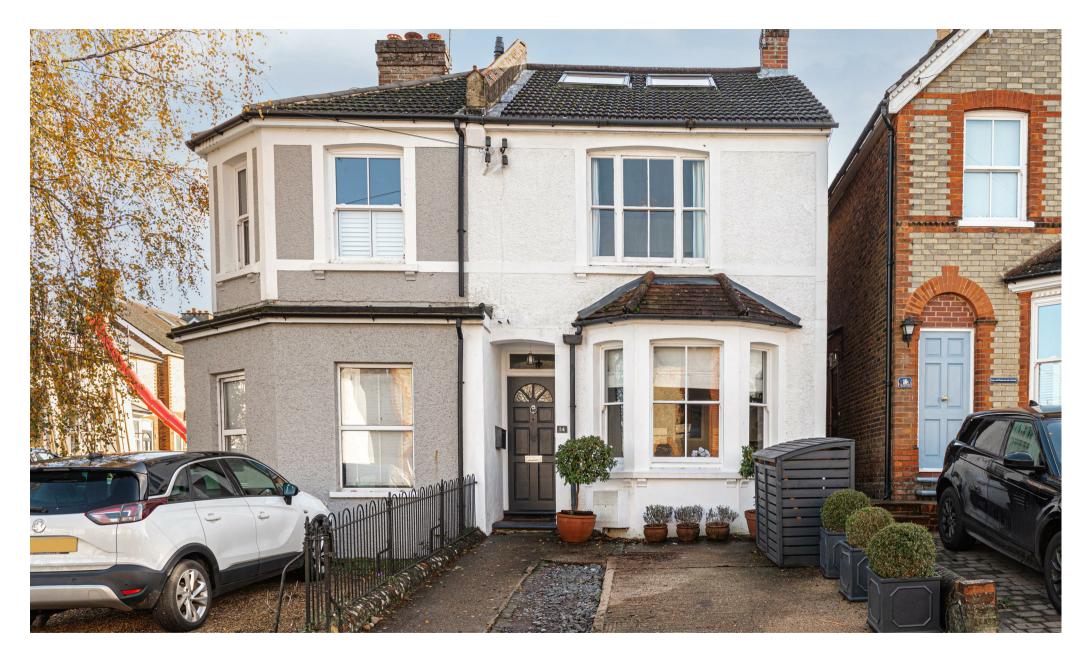

## Cockshot Road, Reigate

Guide Price £760,000

Location, location! This lovely home is so well placed for Reigate town centre and an array of the local schools. With local shops at Lesbourne Road being a short stroll away, it really does tick all the boxes!

This attractive period semi-detached property is in a sought after area which is popular for its close proximity to Reigate town centre as well as local shops at Lesbourne Road. It is close to a selection of good schools including Dunottar, Reigate Grammar, Reigate St Marys, Reigate Parish and Reigate School.

The sunny southerly facing garden is a real delight. It has a patio area to enjoy a BBQ and catch the last of the afternoon sun. The property also benefits from off road parking, which is such a bonus in this location.