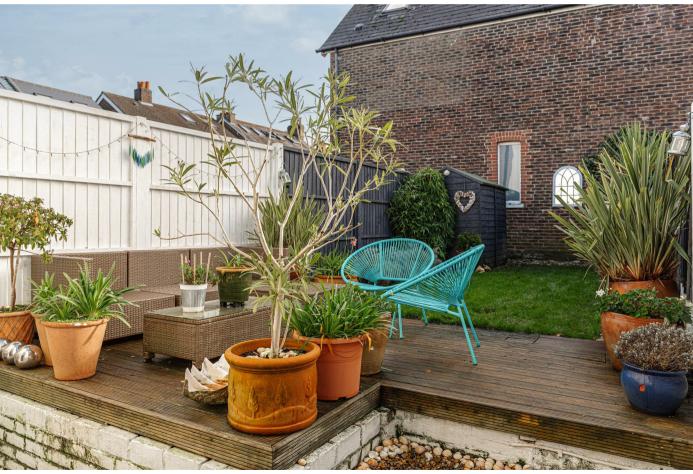

The sunny southerly facing garden is a real delight. It has a patio area to enjoy a BBQ and catch the last of the afternoon sun. The property also benefits from off road parking, which is such a bonus in this location.