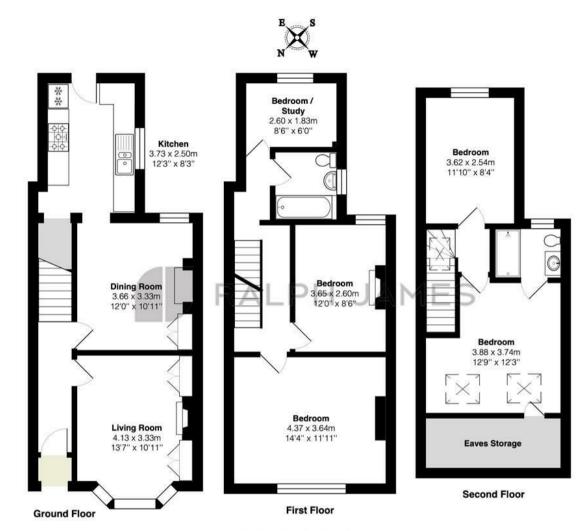

## Interested?

reigate@ralphjames.co.uk 01737 333677

ralphjames.co.uk

Cockshot Road, Reigate

Total Area: 124.0 m<sup>2</sup> ... 1335 ft<sup>2</sup>

FOR ILLUSTRATIVE PURPOSES ONLY.

Whilst every attempt has been made to ensure the accuracy of the floor plan shown, all measurements, positioning, fixtures, features, fittings and any other data shown are an approximate interpretation for illustrative purposes only and are not to scale.

No responsibility is taken for any error, omission, miss-statement or use of data shown.

The above statement applies to both 'Still Moving London LTD' and the Company or individual displaying this floor plan.

Unauthorised reproduction prohibited.

© Still Moving London LTD (www.stillmoving.london)