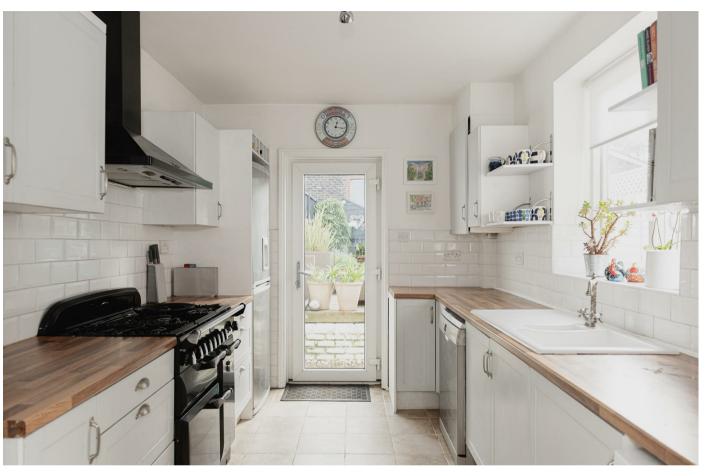

The property has spacious accommodation and neutral decor throughout giving it a bright and airy feel. Arranged over three floors the accommodation comprises of two good sized reception rooms and a kitchen which opens onto the rear garden. On the first floor are two double bedrooms as well as an office and the family bathroom. The loft has been converted to provide two further bedrooms, with the main bedroom having it's own en suite shower room and fabulous views towards St Marys church and Reigate Hill.