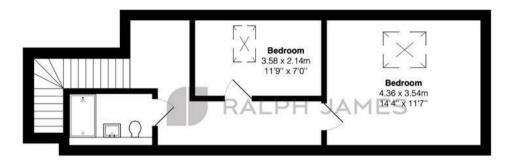

This split level, duplex apartment has a bright kitchen/living space on the first floor and there is an option of either one or two bedrooms and a shower room on the second floor. The one bedroom option would then provide a large open plan living space on the second floor. See floor plans for both options.

## First Floor

Chalk Hills House, 75 Bell Street, Reigate Total Area: 62.6 m² ... 674 ft²

FOR ILLUSTRATIVE PURPOSES ONLY.

Whilst every attempt has been made to ensure the accuracy of the floor plan shown, all measurements, positioning, lixtures, features, littings and any other data shown are an approximate interpretation for illustrative purposes only and are not to scale.