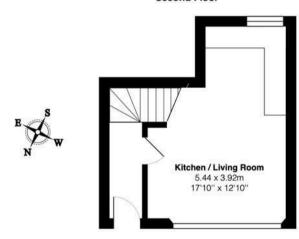

This split level, duplex apartment has a bright kitchen/living space on the first floor and there is an option of either one or two bedrooms and a shower room on the second floor. The one bedroom option would then provide a large open plan living space on the second floor. See floor plans for both options.

## Second Floor