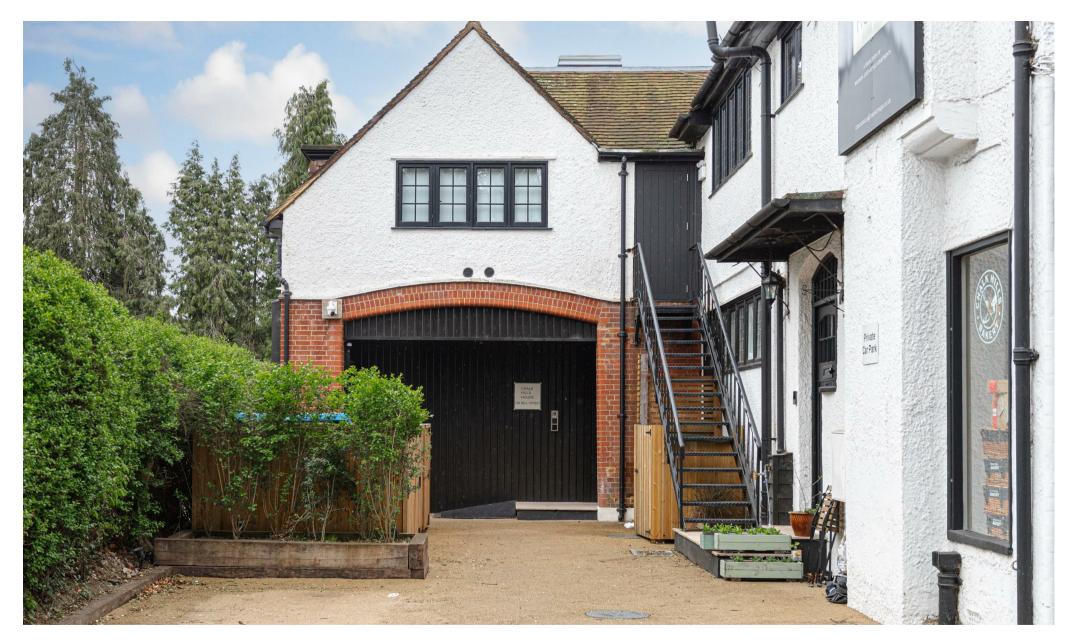

Flat 9 Chalk Hills House, 75B Bell Street £325,000

Set in the heart of Reigate Town Centre, directly opposite Priory Park this bespoke mix of 10 Loft Style apartments brings a little bit of Shoreditch to Surrey!

A bespoke mix of 10 Loft Style apartments, the original building is a locally listed building which has been sympathetically converted into stunning new 1, 2 and 3 bedroom apartments yet retaining a lot of its original character, a lovely example of how to incorporate old and new.