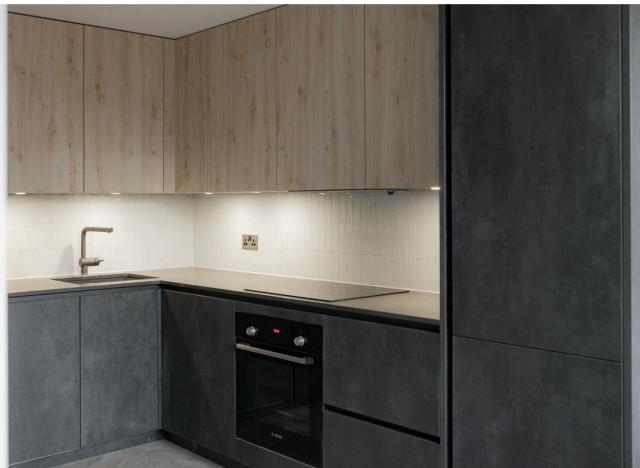

The accommodation comprises of an open plan kitchen/diner complemented by laminate super matte doors which offer a contemporary design completed with an array of integrated appliances and teamed with Quartz stone worktops.

## Need to know

- Heart of Reigate town centre with an array of local amenities on your doorstep
- · Chalk Hills Bakery a stones throw away
- Moments away from Reigate Priory Park
- · Local, popular schools closeby
- Finished to an exceptional standard throughout
- Listed building retaining a lot of its original character
- Thoughtfully designed kitchen with Quartz stone worktops
- Herringbone flooring and neutral decor throughout
- · Council Tax Band B