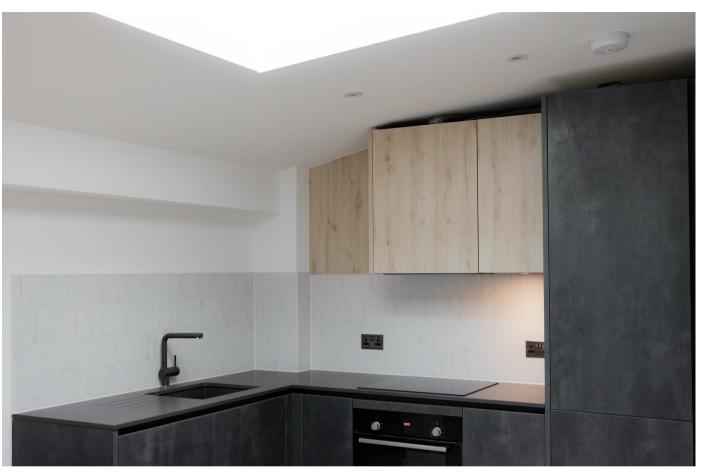

The ultra-modern internal design includes open plan kitchen/living areas and neutral décor throughout. The bespoke kitchens feature supermatte Graphite slab doors with a contrasting pale wood-effect wall mounted units, combined with a Raven Quartz worktop in matte Caesarstone results in a premium finish.