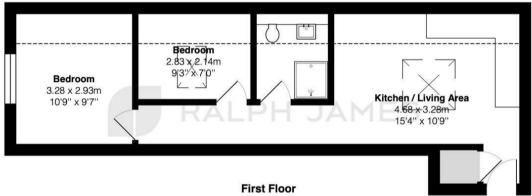

Chalk Hills House, 75 Bell Street, Reigate

Total Area: 42.8 m<sup>2</sup> ... 460 ft<sup>2</sup>

FOR ILLUSTRATIVE PURPOSES ONLY.

Whilst every attempt has been made to ensure the accuracy of the floor plan shown, all measurements, positioning, fixtures, features, fittings and any other data shown are an approximate interpretation for illustrative purposes only and are not to scale.

No responsibility is taken for any error, omission, miss-statement or use of data shown.

The above statement applies to both 'Still Moving London LTD' and the Company or individual displaying this floor plan.

Unauthorised reproduction prohibited.

© Still Moving London LTD (www.stillmoving.london)