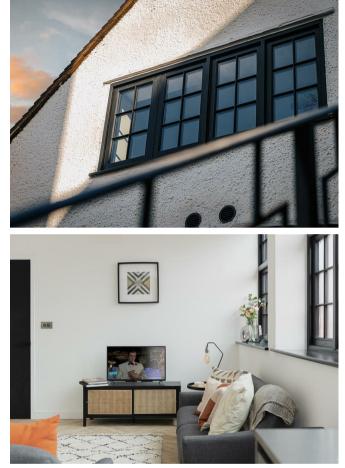

The ultra-modern internal design includes open plan kitchen/living areas and neutral décor throughout. The bespoke kitchens feature supermatte Graphite slab doors with a contrasting pale wood-effect wall mounted units, combined with a Raven Quartz worktop in matte Caesarstone results in a premium finish.

## Need to know

- Chalk Hills House offer 10 apartments comprising of 1, 2 and 3 bedrooms.
- Modern internal design with premium finishes.
- Light herringbone flooring to hallway and living spaces, with luxury carpet to all bedrooms.
- Electric iron-cast radiators with wificontrol.
- 11 minute walk to Reigate train station and only 45 minutes to London Victoria by train.
- Annual service charges from £836
- Council Tax Band B
- Share of freehold