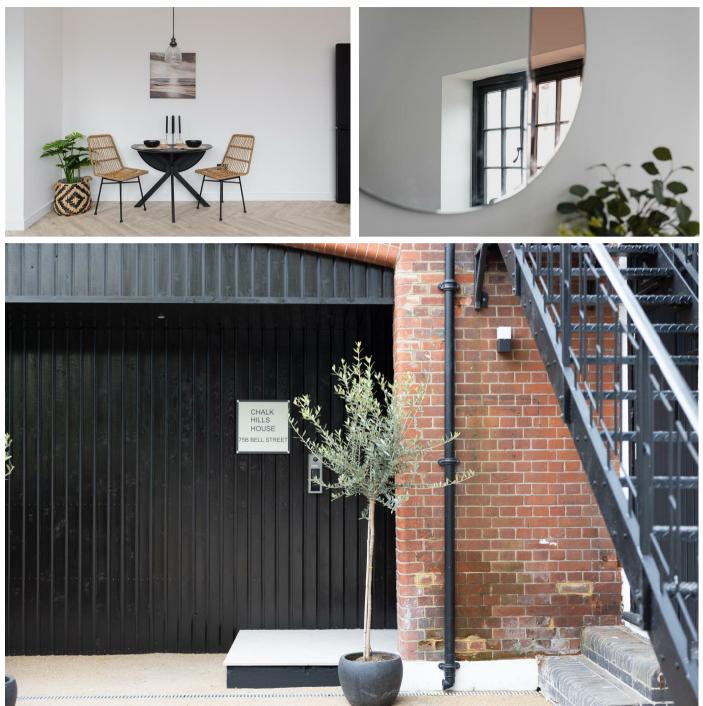

## Bell Street, Reigate

Directly opposite Priory Park and tucked beside its name's sake Chalk Hills Bakery, this exceptional location offers the very best this historic market town has to offer.

This is the last remaining apartment in this bespoke mix of loft style apartments situated in the heart of Reigate, Chalk Hills House is a locally listed building benefitting from a sympathetic conversion, retaining lots of its original character.

The ultra-modern internal design includes open plan kitchen/living areas and neutral décor throughout. The bespoke kitchens feature supermatte Graphite slab doors with a contrasting pale wood-effect wall mounted units, combined with a Raven Quartz worktop in matte Caesarstone results in a premium finish.

## Need to know

- Chalk Hills House offer 10 apartments comprising of 1, 2 and 3 bedrooms.
- Modern internal design with premium finishes.
- Light herringbone flooring to hallway and living spaces, with luxury carpet to all bedrooms.
- Electric iron-cast radiators with wificontrol.
- 11 minute walk to Reigate train station and only 45 minutes to London Victoria by train.
- Annual service charges from £836
- Council Tax Band B
- Share of freehold