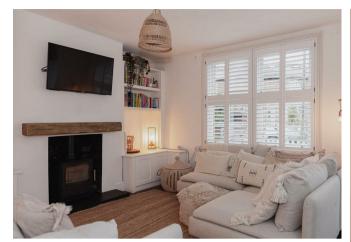

The lounge has a log burner for those cosy nights in and built in storage to the alcoves to keep it free of clutter. The open plan kitchen living space opens onto the terraced rear garden which has been landscaped to make the most of all the space. The modern garden building would make a great home office or gym as it is currently used and the seating area is perfect for BBQ's.