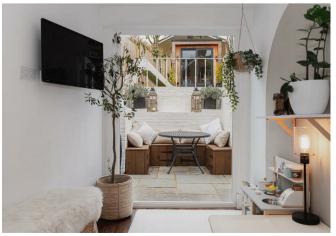

The lounge has a log burner for those cosy nights in and built in storage to the alcoves to keep it free of clutter. The open plan kitchen living space opens onto the terraced rear garden which has been landscaped to make the most of all the space. The modern garden building would make a great home office or gym as it is currently used and the seating area is perfect for BBQ's.