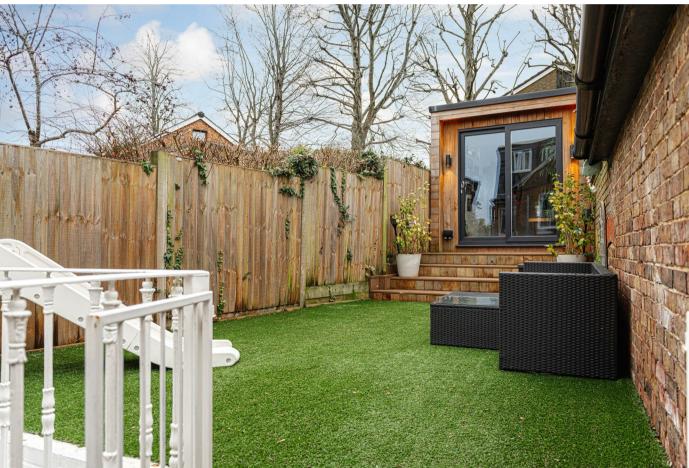

Oakhill Road, Reigate

Offers over £750,000

Located in one of Reigate's most popular roads, this home has been lovingly updated and styled by the current owners. The garden is a peaceful haven to relax and enjoy, perfect for a glass of something cold with friends.

The lounge has a log burner for those cosy nights in and built in storage to the alcoves to keep it free of clutter. The open plan kitchen living space opens onto the terraced rear garden which has been landscaped to make the most of all the space. The modern garden building would make a great home office or gym as it is currently used and the seating area is perfect for BBQ's.

## Need to know

- Victorian, end terrace home, full of character
- Beautiful South West facing, landscaped rear garden with built in seating area, home office/gym
- Walking distance to local shops and cafe on Lesbourne Road, Priory Park and Reigate High Street
- Three double bedrooms plus a nursery/ office
- Close to Reigate Parish school, Reigate Priory school and Reigate school
- Open plan kitchen, living space as well as separate cosy lounge
- Neutrally decorated and beautifully styled throughout
- Contemporary bathroom with bath and shower as well as a separate shower room
- EPC Rating D
- · Council Tax Band D