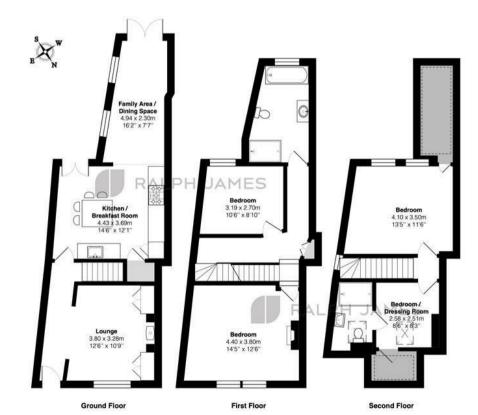

## Interested?

reigate@ralphjames.co.uk 01737 333677

ralphjames.co.uk

Oakhill Road, Reigate

Total Area: 142.1 m2 ... 1529 ft2

FOR ILLUSTRATIVE PURPOSES ONLY.

Whilst every attempt has been made to ensure the accuracy of the floor plan shown, all measurements, positioning, fixtures, features, fittings and any other data shown are an approximate interpretation for illustrative purposes only and are not to scale.

No responsibility is taken for any error, omission, miss-statement or use of data shown.

The above statement applies to both 'Still Moving London LTD' and the Company or individual displaying this floor plan

Unauthorised reproduction prohibited.

AD Still Moving London LTD (www.stillmoving.london)