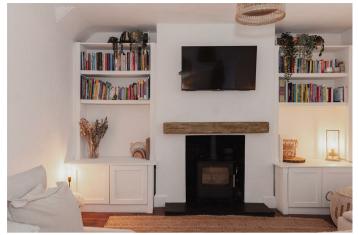

The lounge has a log burner for those cosy nights in and built in storage to the alcoves to keep it free of clutter. The open plan kitchen living space opens onto the terraced rear garden which has been landscaped to make the most of all the space. The modern garden building would make a great home office or gym as it is currently used and the seating area is perfect for BBQ's.