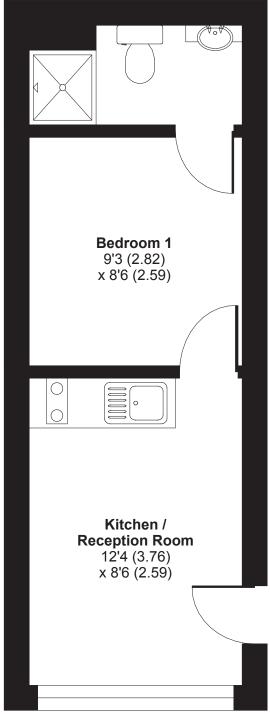

## LG Unit 1A , Signal House, 137 Great Suffolk Street, London, SE1 1PZ

APPROX. GROSS INTERNAL FLOOR AREA 225 SQ FT 20.9 SQ METRES

**LOWER GROUND FLOOR** 

Whilst every attempt has been made to ensure the accuracy of the floor plan contained here, measurements of doors, windows and rooms are approximate and no responsibility is taken for any error, omission or misstatement. These plans are for representation purposes only as defined by RICS Code of Measuring Practice and should be used as such by any prospective purchaser. Specifically no guarantee is given on the total square footage of the property if quoted on this plan. Any figure given is for initial guidance only and should not be relied on as a basis of valuation.