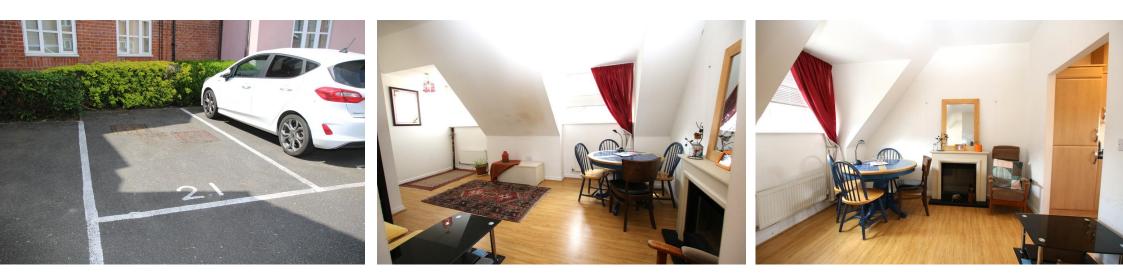

#### **BEDROOM 1**

10' 9" x 7' 3" (3.30m x 2.21m) max **BEDROOM 2** 

10' 9" x 6' 3" (3.28m x 1.91m)

max

BATHROOM

ALLOCATED PARKING

Parking for one car (bay 21)

#### **ENTRANCE HALL**

LIVING/DINING ROOM 17' 7" x 10' 0" (5.36m x 3.07m) max