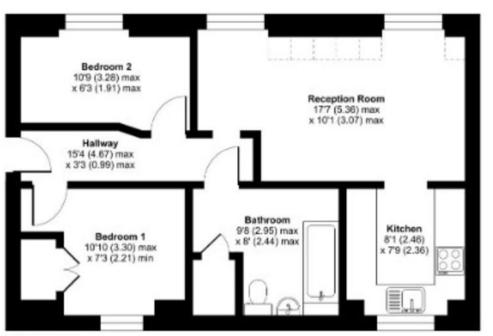

#### **ENTRANCE HALL**

LIVING/DINING ROOM 17' 7" x 10' 0" (5.36m x 3.07m) max

#### **KITCHEN**

8'0" x 7'8" (2.46m x 2.36m)

#### **BEDROOM 1**

10' 9" x 7' 3" (3.30m x 2.21m) max **BEDROOM 2** 

10' 9" x 6' 3" (3.28m x 1.91m)

max

BATHROOM

ALLOCATED PARKING

Parking for one car (bay 21)

#### Weavers Close, Duriniow, Essex, Civio

Approximate Area = 528 sq ft / 49 sq m

Total = 541 sq ft / 50.3 sq m

For identification only - Not to scale

Limited Use Area(s) = 13 sq ft / 1.3 sq m

Tax band B