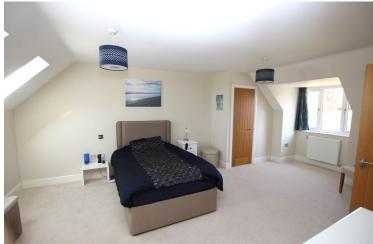

The very large master bedroom suite has a spacious bathroom including bath and separate shower cubicle.

The master bedroom has 2 built-in wardrobe cupboards as well as windows to front and back which provide nice views.