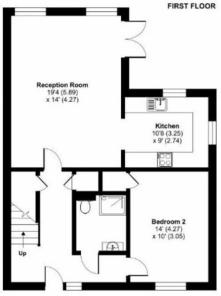

# **ENTRANCE HALL**

**GROUND FLOOR SHOWER ROOM** 

BEDROOM 2

14' x 10' (4.27m x 3.05m)

LIVING AREA

19' 4" x 14' (5.89m x 4.27m)

**KITCHEN** 

10' 8" x 9' (3.25m x 2.74m)

# Meadow View, Dunmow Road, Great Easton, Dunmow, CM6

Approximate Area = 1225 sq ft / 113.8 sq m For identification only - Not to scale

**GROUND FLOOR**