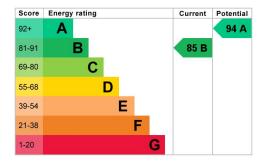

LIVING AREA

19' 4" x 14' (5.89m x 4.27m)

**KITCHEN** 

10' 8" x 9' (3.25m x 2.74m)

**FIRST FLOOR** 

# LANDING

BEDROOM 1

21' 2" x 13' 4" (6.45m x 4.06m)

**EN SUITE BATHROOM** 









# Meadow View, Dunmow Road, Great Easton, Dunmow, CM6

Approximate Area = 1225 sq ft / 113.8 sq m For identification only - Not to scale







#### **COUNCIL TAX BAND**

Tax band D

### **TENURE**

Leasehold

# **LOCAL AUTHORITY**

Uttlesford District Council

Agents Note: Whilst every care has been taken to prepare these sales particulars, they are for guidance purposes only. All measurements are approximate are for general guidance purposes only and whilst every care has been taken to ensure their accuracy, they should not be relied upon and potential buyers are advised to recheck the measurements









**GROUND FLOOR**