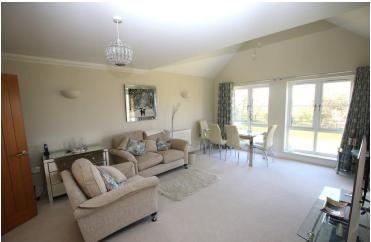

A front porch accesses the hallway leading to very spacious ground floor accommodation which includes a large living room that is a real feature of the property as it has a high vaulted-ceiling, lots of natural light, and patio doors to a private, west-facing patio area.

# **ENTRANCE HALL**

**GROUND FLOOR SHOWER ROOM** 

BEDROOM 2

14' x 10' (4.27m x 3.05m)

LIVING AREA

19' 4" x 14' (5.89m x 4.27m)

**KITCHEN** 

10' 8" x 9' (3.25m x 2.74m)