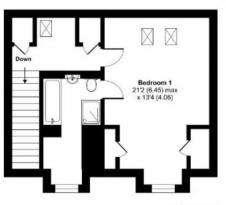

**FIRST FLOOR** 

# LANDING

BEDROOM 1

21' 2" x 13' 4" (6.45m x 4.06m)

**EN SUITE BATHROOM** 

# Meadow View, Dunmow Road, Great Easton, Dunmow, CM6

Approximate Area = 1225 sq ft / 113.8 sq m For identification only - Not to scale