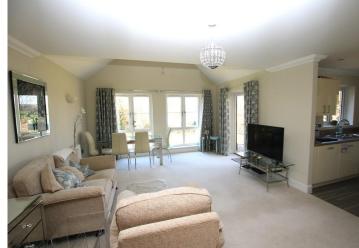

A front porch accesses the hallway leading to very spacious ground floor accommodation which includes a large living room that is a real feature of the property as it has a high vaulted-ceiling, lots of natural light, and patio doors to a private, west-facing patio area.