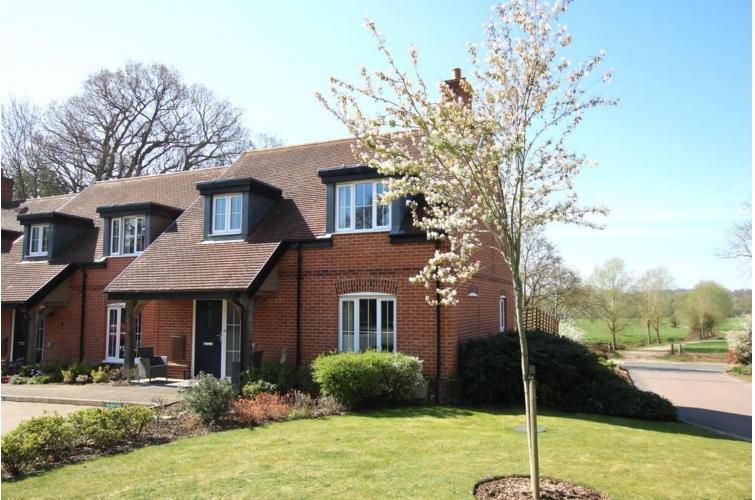

#### THE PROPERTY

This excellent property is a lovely end of terrace modern cottage with luxury features and fittings through out. The overall floor plan spread over 2 floors is approximately 1,225 sq ft / 113.8 sq m.

A front porch accesses the hallway leading to very spacious ground floor accommodation which includes a large living room that is a real feature of the property as it has a high vaulted-ceiling, lots of natural light, and patio doors to a private, west-facing patio area.

The cottage is located in 5 acres of beautiful landscaped

grounds with a parking space available directly in front of the property. The luxury clubhouse is just a short walk on a tarmac path through the grounds which include an ornamental lake, allotment area, croquet lawn and woodland walk. Tenure: Leasehold