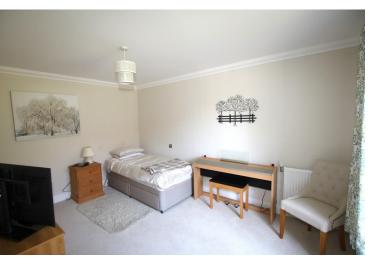

A modern kitchen is situated off the living room. The kitchen has integrated appliances including built-in fridge freezer, second freezer, washing machine, electric hob and eye-level

double oven. It also has 2 windows so is really light with lovely views over the adjoining meadow and landscaped grounds. There is a second double bedroom and shower room on the ground floor off the hallway perfect for guests or for those preferring level access on one floor. Stairs from the hallway access the landing on the second floor. This landing area has 2 storage cupboards and an alcove area for a desk.