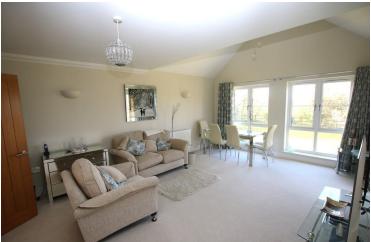

A front porch accesses the hallway leading to very spacious ground floor accommodation which includes a large living room that is a real feature of the property as it has a high vaulted-ceiling, lots of natural light, and patio doors to a private, west-facing patio area.

A modern kitchen is situated off the living room. The kitchen has integrated appliances including built-in fridge freezer, second freezer, washing machine, electric hob and eye-level

double oven. It also has 2 windows so is really light with lovely views over the adjoining meadow and landscaped grounds. There is a second double bedroom and shower room on the ground floor off the hallway perfect for guests or for those preferring level access on one floor. Stairs from the hallway access the landing on the second floor. This landing area has 2 storage cupboards and an alcove area for a desk.

# **ENTRANCE HALL**

**GROUND FLOOR SHOWER ROOM** 

BEDROOM 2

14' x 10' (4.27m x 3.05m)

LIVING AREA

19' 4" x 14' (5.89m x 4.27m)

**KITCHEN** 

10' 8" x 9' (3.25m x 2.74m)