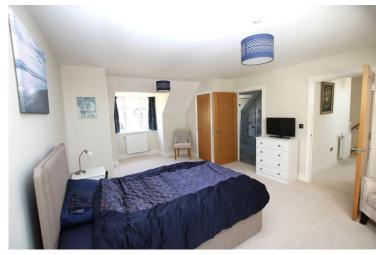

The very large master bedroom suite has a spacious bathroom including bath and separate shower cubicle.

The master bedroom has 2 built-in wardrobe cupboards as well as windows to front and back which provide nice views.

# LANDING

BEDROOM 1

21' 2" x 13' 4" (6.45m x 4.06m)

**EN SUITE BATHROOM** 