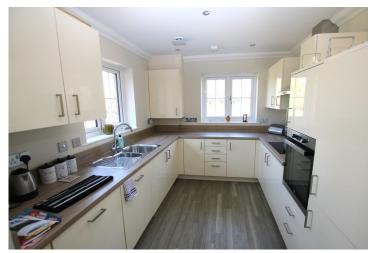

A modern kitchen is situated off the living room. The kitchen has integrated appliances including built-in fridge freezer, second freezer, washing machine, electric hob and eye-level

double oven. It also has 2 windows so is really light with lovely views over the adjoining meadow and landscaped grounds. There is a second double bedroom and shower room on the ground floor off the hallway perfect for guests or for those preferring level access on one floor. Stairs from the hallway access the landing on the second floor. This landing area has 2 storage cupboards and an alcove area for a desk.