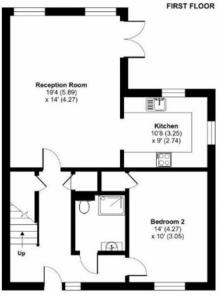

# **ENTRANCE HALL**

**GROUND FLOOR SHOWER ROOM** 

BEDROOM 2

14' x 10' (4.27m x 3.05m)

LIVING AREA

19' 4" x 14' (5.89m x 4.27m)

**KITCHEN** 

10' 8" x 9' (3.25m x 2.74m)

**GROUND FLOOR**