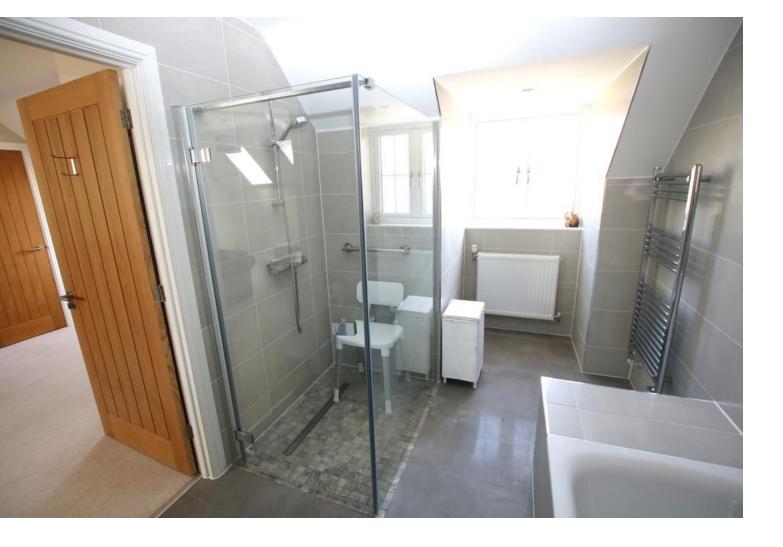

A modern kitchen is situated off the living room. The kitchen has integrated appliances including built-in fridge freezer, second freezer, washing machine, electric hob and eye-level

double oven. It also has 2 windows so is really light with lovely views over the adjoining meadow and landscaped grounds. There is a second double bedroom and shower room on the ground floor off the hallway perfect for guests or for those preferring level access on one floor. Stairs from the hallway access the landing on the second floor. This landing area has 2 storage cupboards and an alcove area for a desk.