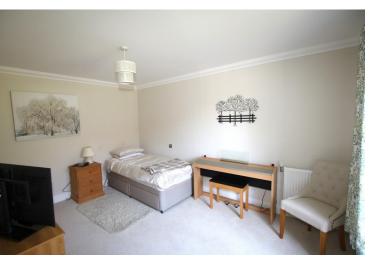

A modern kitchen is situated off the living room. The kitchen has integrated appliances including built-in fridge freezer, second freezer, washing machine, electric hob and eye-level

double oven. It also has 2 windows so is really light with lovely views over the adjoining meadow and landscaped grounds. There is a second double bedroom and shower room on the ground floor off the hallway perfect for guests or for those preferring level access on one floor. Stairs from the hallway access the landing on the second floor. This landing area has 2 storage cupboards and an alcove area for a desk.

# **ENTRANCE HALL**

**GROUND FLOOR SHOWER ROOM** 

BEDROOM 2

14' x 10' (4.27m x 3.05m)

LIVING AREA

19' 4" x 14' (5.89m x 4.27m)

**KITCHEN** 

10' 8" x 9' (3.25m x 2.74m)