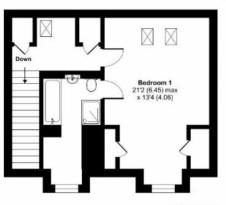

# LANDING

BEDROOM 1

21' 2" x 13' 4" (6.45m x 4.06m)

**EN SUITE BATHROOM** 

**FIRST FLOOR** 