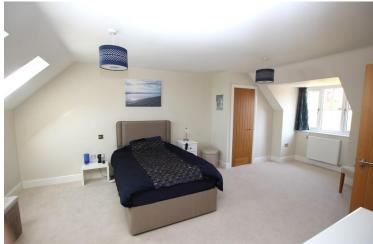

The very large master bedroom suite has a spacious bathroom including bath and separate shower cubicle.

The master bedroom has 2 built-in wardrobe cupboards as well as windows to front and back which provide nice views.

# LANDING

BEDROOM 1

21' 2" x 13' 4" (6.45m x 4.06m)

**EN SUITE BATHROOM** 