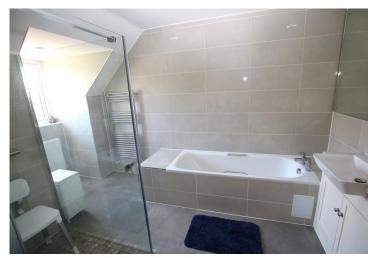

The very large master bedroom suite has a spacious bathroom including bath and separate shower cubicle.

The master bedroom has 2 built-in wardrobe cupboards as well as windows to front and back which provide nice views.