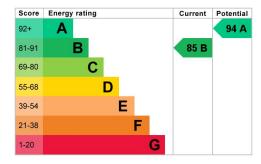

LIVING AREA

19' 4" x 14' (5.89m x 4.27m)

**KITCHEN** 

10' 8" x 9' (3.25m x 2.74m)

**FIRST FLOOR** 

# LANDING

BEDROOM 1

21' 2" x 13' 4" (6.45m x 4.06m)

**EN SUITE BATHROOM** 









# Meadow View, Dunmow Road, Great Easton, Dunmow, CM6

Approximate Area = 1225 sq ft / 113.8 sq m For identification only - Not to scale







### **COUNCIL TAX BAND**

Tax band D

### **TENURE**

Leasehold

# **LOCAL AUTHORITY**

Uttlesford District Council

Agents Note: Whilst every care has been taken to prepare these sales particulars, they are for guidance purposes only. All measurements are approximate are for general guidance purposes only and whilst every care has been taken to ensure their accuracy, they should not be relied upon and potential buyers are advised to recheck the measurements









**GROUND FLOOR**