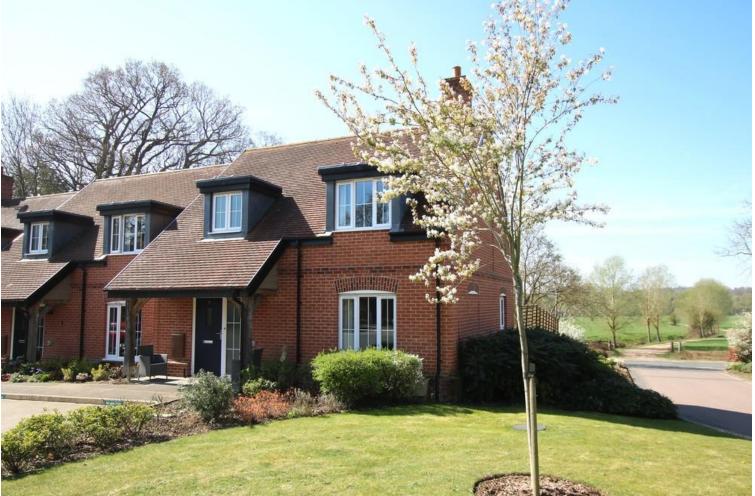

#### THE PROPERTY

This excellent property is a lovely end of terrace modern cottage with luxury features and fittings through out. The overall floor plan spread over 2 floors is approximately 1,225 sq ft / 113.8 sq m.

A front porch accesses the hallway leading to very spacious ground floor accommodation which includes a large living room that is a real feature of the property as it has a high vaulted-ceiling, lots of natural light, and patio doors to a private, west-facing patio area.

The cottage is located in 5 acres of beautiful landscaped

grounds with a parking space available directly in front of the property. The luxury clubhouse is just a short walk on a tarmac path through the grounds which include an ornamental lake, allotment area, croquet lawn and woodland walk. Tenure: Leasehold