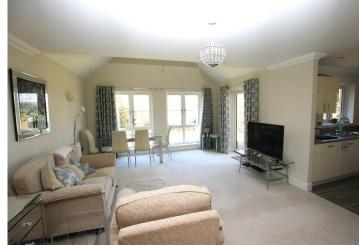

A front porch accesses the hallway leading to very spacious ground floor accommodation which includes a large living room that is a real feature of the property as it has a high vaulted-ceiling, lots of natural light, and patio doors to a private, west-facing patio area.