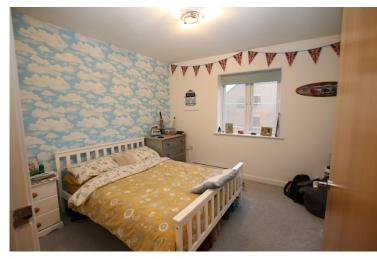

# **BEDROOM 1**

3.56m (11'8") x 3.02m (9'11")

# **BEDROOM 2**

3.34m (10'11") x 2.21m (7'3")