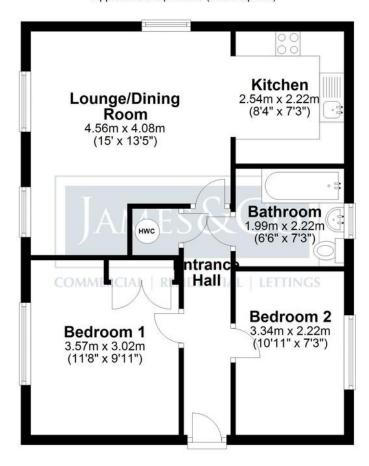

EPC - C

www.jamesandco.net Find us on **f** 

**First Floor** 

Approx. 52.3 sq. metres (562.8 sq. feet)

Total area: approx. 52.3 sq. metres (562.8 sq. feet)

The sizes and floor plan shown is intended only as a guide, all sizes are approximate and cannot be relied upon as fact. Plan produced using PlanUp.