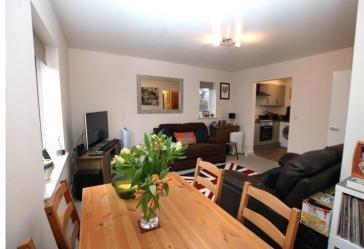

# LOUNGE/DINER

4.56m (15') x 4.08m (13'5")

#### **KITCHEN**

2.54m (8'4") x 2.21m (7'3")