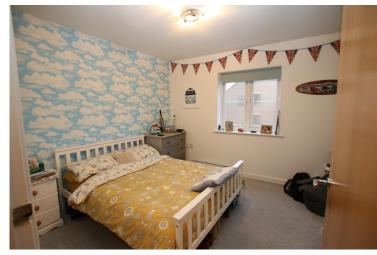

# **BEDROOM 1**

3.56m (11'8") x 3.02m (9'11")

#### BEDROOM 2

3.34m (10'11") x 2.21m (7'3")