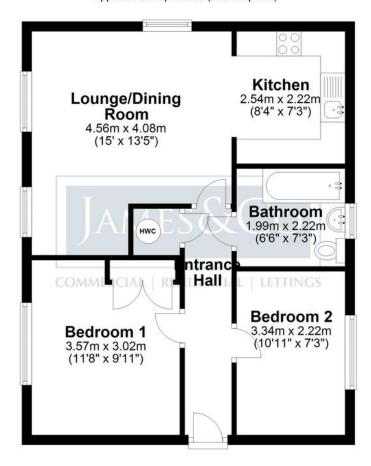

# LOUNGE/DINER

4.56m (15') x 4.08m (13'5")

#### **KITCHEN**

2.54m (8'4") x 2.21m (7'3")

# **BEDROOM 1**

3.56m (11'8") x 3.02m (9'11")

#### BEDROOM 2

3.34m (10'11") x 2.21m (7'3")

#### **BATHROOM**

EPC - C

www.jamesandco.net Find us on **f** 

**First Floor** 

Approx. 52.3 sq. metres (562.8 sq. feet)

Total area: approx. 52.3 sq. metres (562.8 sq. feet)

The sizes and floor plan shown is intended only as a guide, all sizes are approximate and cannot be relied upon as fact. Plan produced using PlanUp.