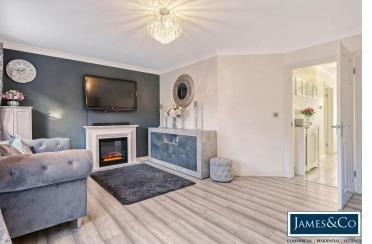

#### CLOAKROOM

LIVING ROOM 13' 5" x 15' 10" (4.09m x 4.85m) Max dimensions

**KITCHEN/DINER** 15' 10" x 8' 10" (4.84m x 2.70m)

FIRST FLOOR

LANDING

BEDROOM 1 12' 5" x 11' 3" (3.79m x 3.45m)