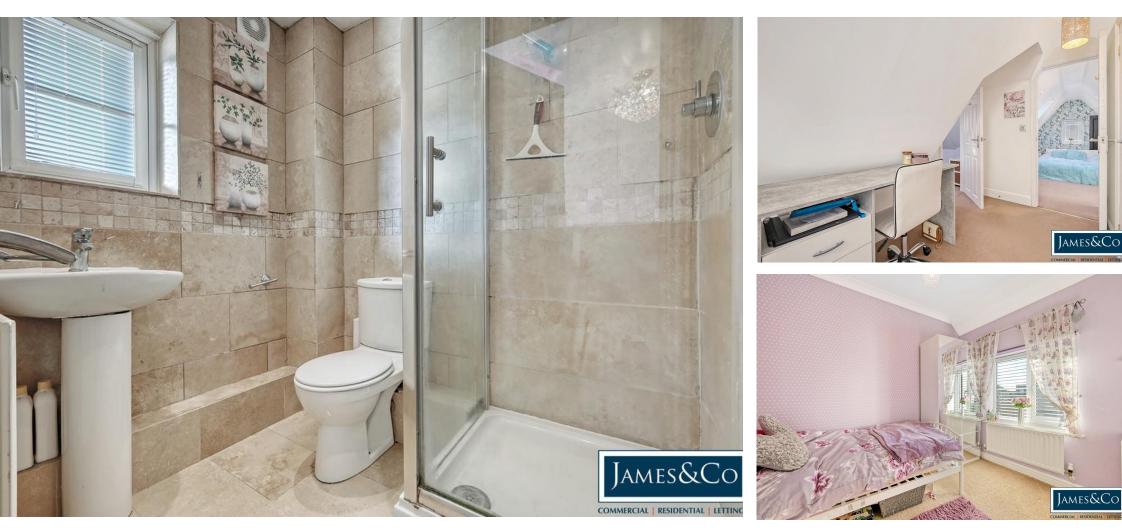

#### **EN SUITE**

BEDROOM 2 12' 3" x 9' 7" (3.75m x 2.93m)

BEDROOM 3 9' 10" x 9' 7" (3.01m x 2.93m)

BEDROOM 6 10' 8" x 6' 7" (3.27m x 2.02m)

BATHROOM

SECOND FLOOR

LANDING

**BEDROOM 4** 12' 1" x 12' 7" (3.70m x 3.84m)