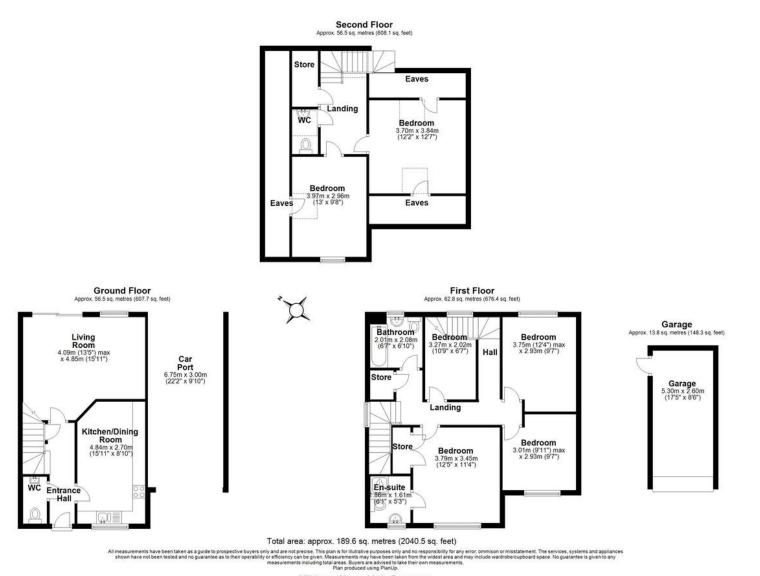

#### CLOAKROOM

LIVING ROOM 13' 5" x 15' 10" (4.09m x 4.85m) Max dimensions

**KITCHEN/DINER** 15' 10" x 8' 10" (4.84m x 2.70m)

FIRST FLOOR

LANDING

BEDROOM 1 12' 5" x 11' 3" (3.79m x 3.45m)

#### **EN SUITE**

BEDROOM 2 12' 3" x 9' 7" (3.75m x 2.93m)

BEDROOM 3 9' 10" x 9' 7" (3.01m x 2.93m)

BEDROOM 6 10' 8" x 6' 7" (3.27m x 2.02m)

BATHROOM

SECOND FLOOR

LANDING

**BEDROOM 4** 12' 1" x 12' 7" (3.70m x 3.84m)

BEDROOM 5 13' 0" x 9' 8" (3.97m x 2.96m)

**SEPARATE WC** 

**OUTS IDE** Well presented rear garden.

CARPORT AND GARAGE

Mildmay Close, Little Dunmow