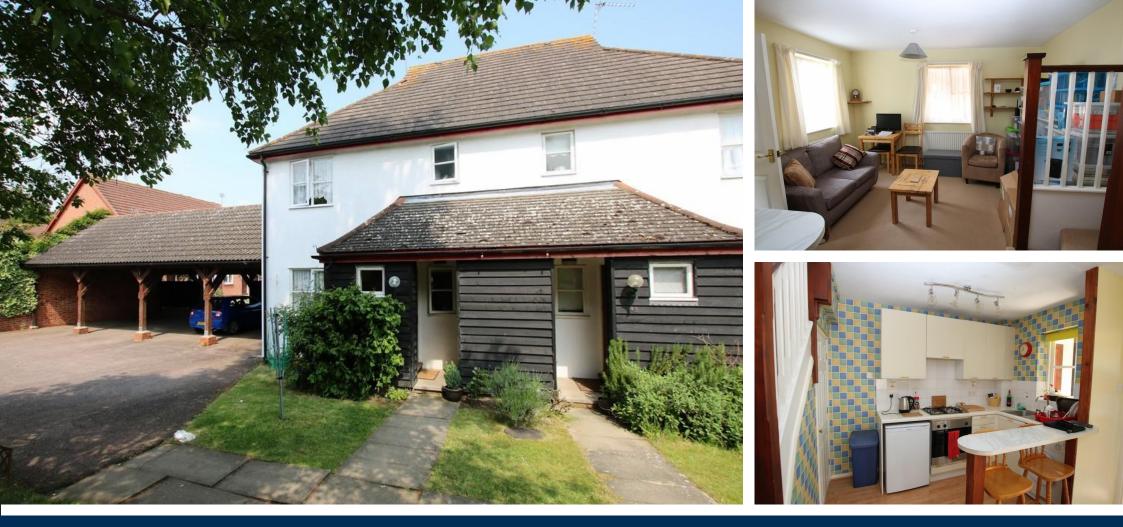

## 41 NURSERY RISE

Dunmow, CM6 1XW

## £695 PCM

COMMERCIAL | RESIDENTIAL | LETTINGS

- 1 Bedroom Home
- Gas Central Heating
- Garden
- Off Street Parking

- Available circa 6th August 2018
- No Pets
- No Smokers
- No Housing Benefit