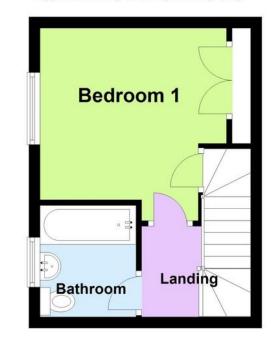

## **Ground Floor**

Approx. 21.9 sq. metres (236.0 sq. feet)

First Floor Approx. 19.6 sq. metres (210.8 sq. feet)

COUNCIL TAX BAND Tax band B

**TENURE** %tenure%

LOCAL AUTHORITY
Uttlesford District Council

%epcGraph\_c\_1\_239%

Total area: approx. 41.5 sq. metres (446.8 sq. feet)

The sizes and floor plan shown is intended only as a guide, all sizes are approximate and cannot be relied upon as fact. Plan produced using PlanUp.