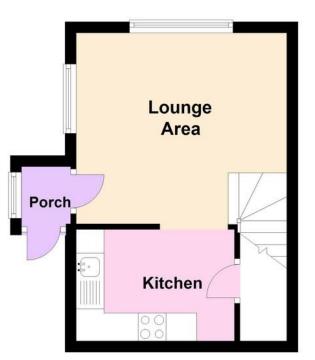

## **Ground Floor**

Approx. 21.9 sq. metres (236.0 sq. feet)

First Floor Approx. 19.6 sq. metres (210.8 sq. feet)

COUNCIL TAX BAND Tax band B

**TENURE** %tenure%

LOCAL AUTHORITY
Uttlesford District Council

%epcGraph\_c\_1\_239%

Total area: approx. 41.5 sq. metres (446.8 sq. feet)

The sizes and floor plan shown is intended only as a guide, all sizes are approximate and cannot be relied upon as fact. Plan produced using PlanUp.