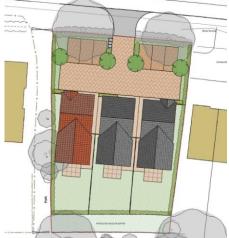

## LAND TO THE SOUTH OF THE STREET

Takeley, Nr Bishop's Stortford, CM22 6QP

OFFERS IN EXCESS OF £600,000

- Building Plots
- Consent For Three Detached Homes
- Each Four Bedrooms and Two Bathrooms
- Parking and Garage

- Backing onto the 'Flitch Way' with Nature Areas
- Ideal for the Commuter
- ref; UTT/24/0172/FUL
- Rarely Available

www.jamesandco.net Find us on f

PLOT 1 PLOT 2

FIRST FLOOR PLAN