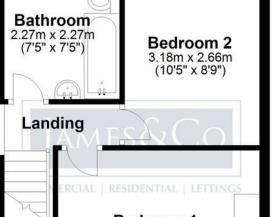

## First Floor

Approx. 32.5 sq. metres (349.9 sq. feet)

**Ground Floor** 

Total area: approx. 69.5 sq. metres (747.9 sq. feet)

The sizes and floor plan shown is intended only as a guide, all sizes are approximate and cannot be relied upon as