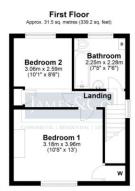

## First Floor

Approx. 32.5 sq. metres (349.9 sq. feet)

**Ground Floor** 

Total area: approx. 69.5 sq. metres (747.9 sq. feet)

The sizes and floor plan shown is intended only as a guide, all sizes are approximate and cannot be relied upon as