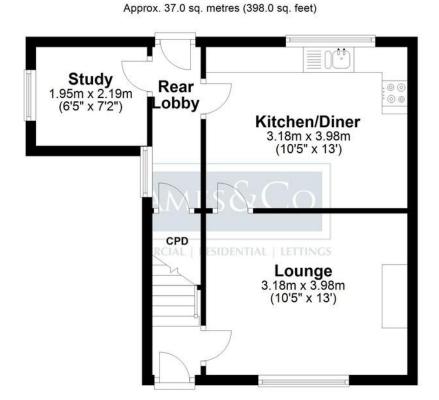

# Ground Floor Approx. 32.2 sq. metres (346.6 sq. feet) Kitchen/Dining Room 4.83m x 4.96m (15'10' x 16'3') Lounge 3.18m x 3.94m (10'5" x 12'11")

Total area: approx. 63.7 sq. metres (685.8 sq. feet)
The sizes and floor plan shown is intended only as a guide, all sizes are approximate and cannot be relied upon as fact.
Plan produced using Plantip.