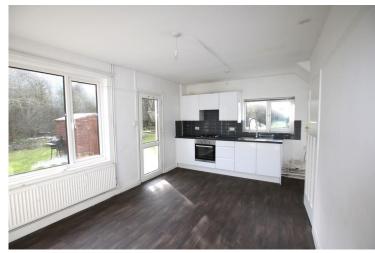

Two Semi Detached cottages for improvement.

www.jamesandco.net

# Ground Floor Approx. 32.2 sq. metres (346.6 sq. feet) Kitchen/Dining Room 4.83m x 4.96m (15'10' x 16'3') Lounge 3.18m x 3.94m (10'5" x 12'11")

Total area: approx. 63.7 sq. metres (685.8 sq. feet)
The sizes and floor plan shown is intended only as a guide, all sizes are approximate and cannot be relied upon as fact.
Plan produced using Plantip.