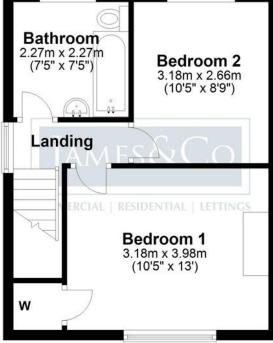

## First Floor

Approx. 32.5 sq. metres (349.9 sq. feet)

**Ground Floor** 

Total area: approx. 69.5 sq. metres (747.9 sq. feet)

The sizes and floor plan shown is intended only as a guide, all sizes are approximate and cannot be relied upon as

Plan produced using PlanUp.