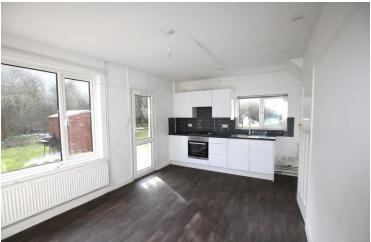

Two Semi Detached cottages for improvement.

www.jamesandco.net

# Ground Floor Approx. 32.2 sq. metres (346.6 sq. feet) Kitchen/Dining Room 4.83m x 4.96m (15'10' x 16'3') Lounge 3.18m x 3.94m (10'5" x 12'11")

Total area: approx. 63.7 sq. metres (685.8 sq. feet)
The sizes and floor plan shown is intended only as a guide, all sizes are approximate and cannot be relied upon as fact.
Plan produced using Plantip.