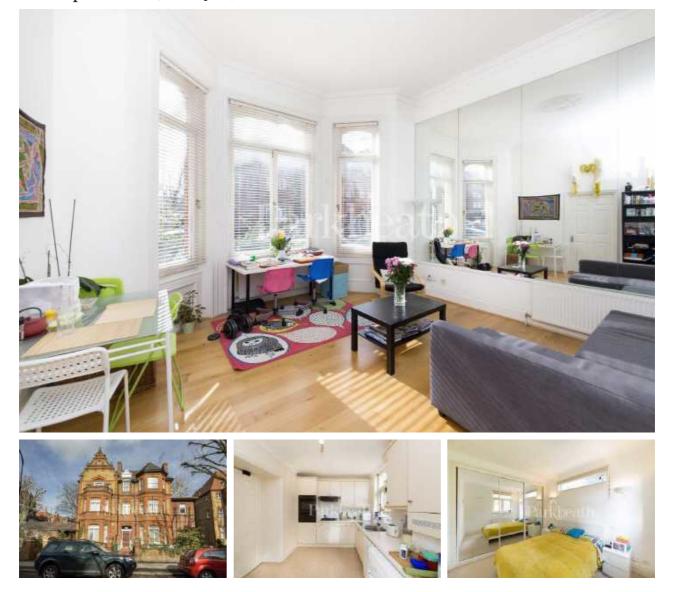

## **Eton Avenue NW3**

 $\pounds 330 \text{ per week} (\pounds 1430 \text{ pcm})$ 

Charming 1 bedroom apartment Ground floor in period conversion Spacious reception Separate kitchen/diner

Large bedroom with fitted wardrobes 3 piece bathroom Ample storage Located moments to Swiss Cottage underground