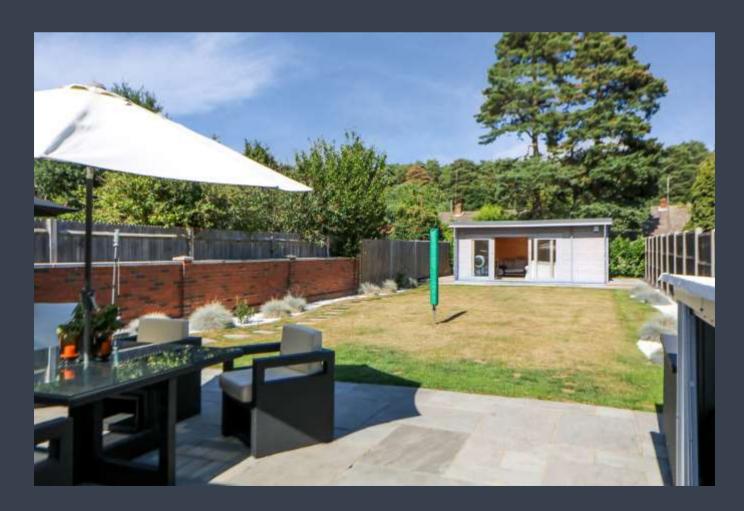

Kings Lane, Windlesham

£775,000





# Kings Lane, Windlesham, Surrey

Located in a private lane this detached four bedroom, contemporary family home that has been extended and refurbished to a superb standard throughout.

### **FEATURES**

Walking distance to Windlesham Field of Remembrance fields and coffee shop Under-floor heating in the kitchen Worcester boiler Mega flow system Nacoss approved alarm, CCTV systems Electric yelux windows

# **ACCOMODATION**

Reception hall
Kitchen/breakfast/family room
Utility room
First floor master bedroom with en-suite and juliet
balcony
Three ground floor bedrooms
Shower room

# **OUTSIDE**

Garden
Driveway parking
Office/garden room

### **EPC RATING**

D

### LOCAL AUTHORITY/COUNCIL TAX

Surrey Heath - Band E









# Approximate Gross Internal Area 130.0 sq m / 1399.0 sq ft







Ground Floor

First Floor

Illustration for idenuication purposes only, measurements are approximate, not to scale.







Disclaimer: We wish to inform prospective purchasers that we have prepared these sales particulars as a general guide. We have not carried out a detailed survey, nor tested the services, appliances and specific fittings. Room sizes are approximate and rounded: they are taken between internal wall surfaces and therefore include cupboards / shelves, etc. Accordingly, they should not be relied upon for carpeting, curtains / blinds and kitchen equipment, whether fitted or not, are deemed removable by the vendor unless specifically itemized within these.

Postcode for sat nav: GU20 6JQ