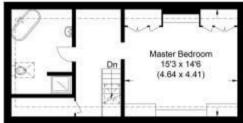

# Approximate Gross Internal Area 130.0 sq m / 1399.0 sq ft

Ground Floor

First Floor

Illustration for idenuication purposes only, measurements are approximate, not to scale.

Disclaimer: We wish to inform prospective purchasers that we have prepared these sales particulars as a general guide. We have not carried out a detailed survey, nor tested the services, appliances and specific fittings. Room sizes are approximate and rounded: they are taken between internal wall surfaces and therefore include cupboards / shelves, etc. Accordingly, they should not be relied upon for carpeting, curtains / blinds and kitchen equipment, whether fitted or not, are deemed removable by the vendor unless specifically itemized within these.