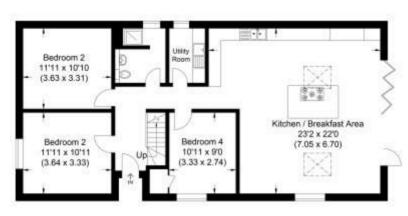

# Approximate Gross Internal Area 130.0 sq m / 1399.0 sq ft

Ground Floor

First Floor

Illustration for idenuication purposes only, measurements are approximate, not to scale.

Disclaimer: We wish to inform prospective purchasers that we have prepared these sales particulars as a general guide. We have not carried out a detailed survey, nor tested the services, appliances and specific fittings. Room sizes are approximate and rounded: they are taken between internal wall surfaces and therefore include cupboards / shelves, etc. Accordingly, they should not be relied upon for carpeting, curtains / blinds and kitchen equipment, whether fitted or not, are deemed removable by the vendor unless specifically itemized within these.