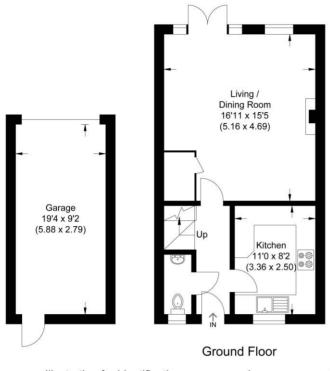

#### **ACCOMMODATION**

Entrance hall
Downstairs cloakroom
Living/dining room
Fitted kitchen
Three bedrooms
Two bathrooms

### **OUTSIDE**

Driveway parking Garage Low maintenance rear garden

#### LOCAL AUTHORITY/COUNCIL TAX

Windsor and Maidenhead - Band F

Approximate Gross Internal Area 81.49 sq m / 877.15 sq ft (Excludes Garage) Garage Area 16.40 sq m / 176.52 sq ft

First Floor

Illustration for identification purposes only, measurements are approximate, not to scale.