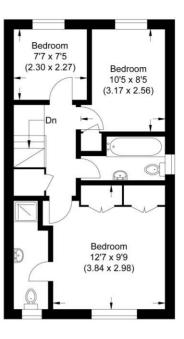

#### **ACCOMMODATION**

Entrance hall
Downstairs cloakroom
Living/dining room
Fitted kitchen
Three bedrooms
Two bathrooms

#### LOCAL AUTHORITY/COUNCIL TAX

Windsor and Maidenhead - Band F

Approximate Gross Internal Area 81.49 sq m / 877.15 sq ft (Excludes Garage) Garage Area 16.40 sq m / 176.52 sq ft

First Floor

Illustration for identification purposes only, measurements are approximate, not to scale.