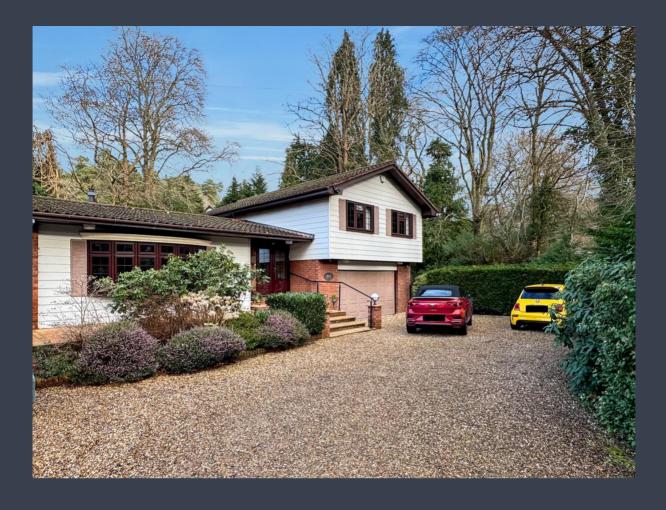

### Lake Road, Deepcut

This unique modern family home has been beautifully updated and can be found within a quiet and sought after location in leafy Surrey. It is close to local amenities and on the doorstep of miles of open space perfect for woodland and canal walks. Ideally situated within a catchment area for excellent schools including Tomlinscote and St Augustine's and also within easy reach of road and rail networks.

#### FEATURES

Private driveway parking for multiple cars and double garage Secluded spacious landscaped garden with pond and mature shrubs Versatile accommodation over 3 floors with potential to extend (STPP) Option for annex with external access

#### OUTSIDE

Front driveway for multiple cars Double garage Decking and patio for entertaining Wraparound garden to the back with lawn, pond, mature shrubs and trees