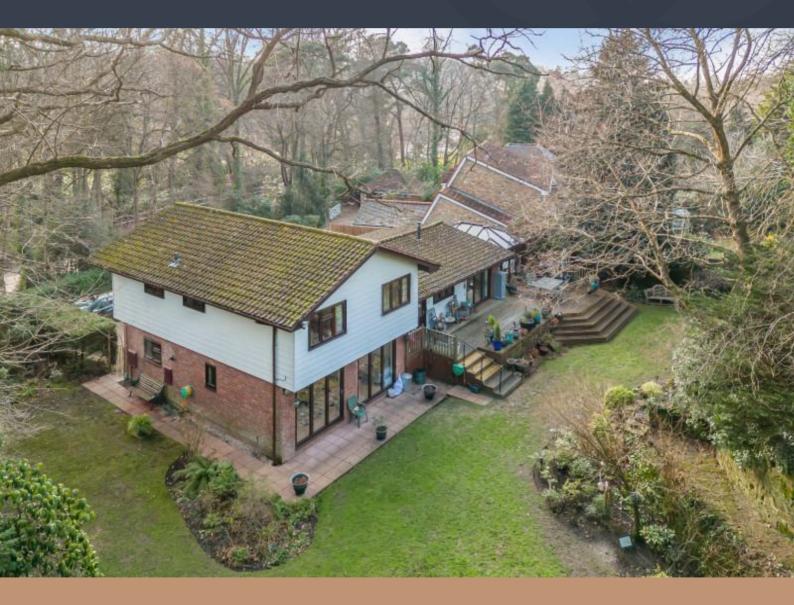

### Lake Road, Deepcut

This unique modern family home has been beautifully updated and can be found within a quiet and sought after location in leafy Surrey. It is close to local amenities and on the doorstep of miles of open space perfect for woodland and canal walks. Ideally situated within a catchment area for excellent schools including Tomlinscote and St Augustine's and also within easy reach of road and rail networks.

#### FEATURES

Private driveway parking for multiple cars and double garage Secluded spacious landscaped garden with pond and mature shrubs Versatile accommodation over 3 floors with potential to extend (STPP) Option for annex with external access

#### OUTSIDE

Front driveway for multiple cars Double garage Decking and patio for entertaining Wraparound garden to the back with lawn, pond, mature shrubs and trees