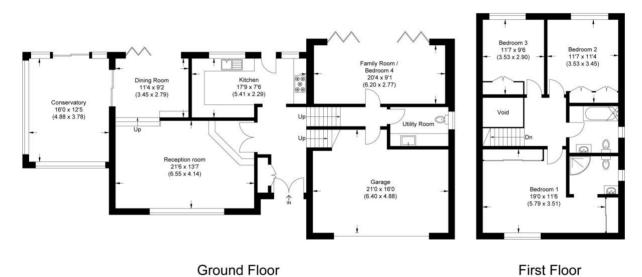

#### ACCOMMODATION

Entrance Hall Open plan lounge and dining area Conservatory Kitchen Utility room Family room / bedroom 4 Master bedroom with en-suite 3 further bedrooms 1 family bathroom

#### **EPC RATING**

D

Approximate Gross Internal Area 206.0 sq m / 2217.36 sq ft (Including Garage & Excludes Void) Garage Area 27.45 sq m / 295.46 sq ft

Illustration for identification purposes only, measurements are approximate, not to scale.