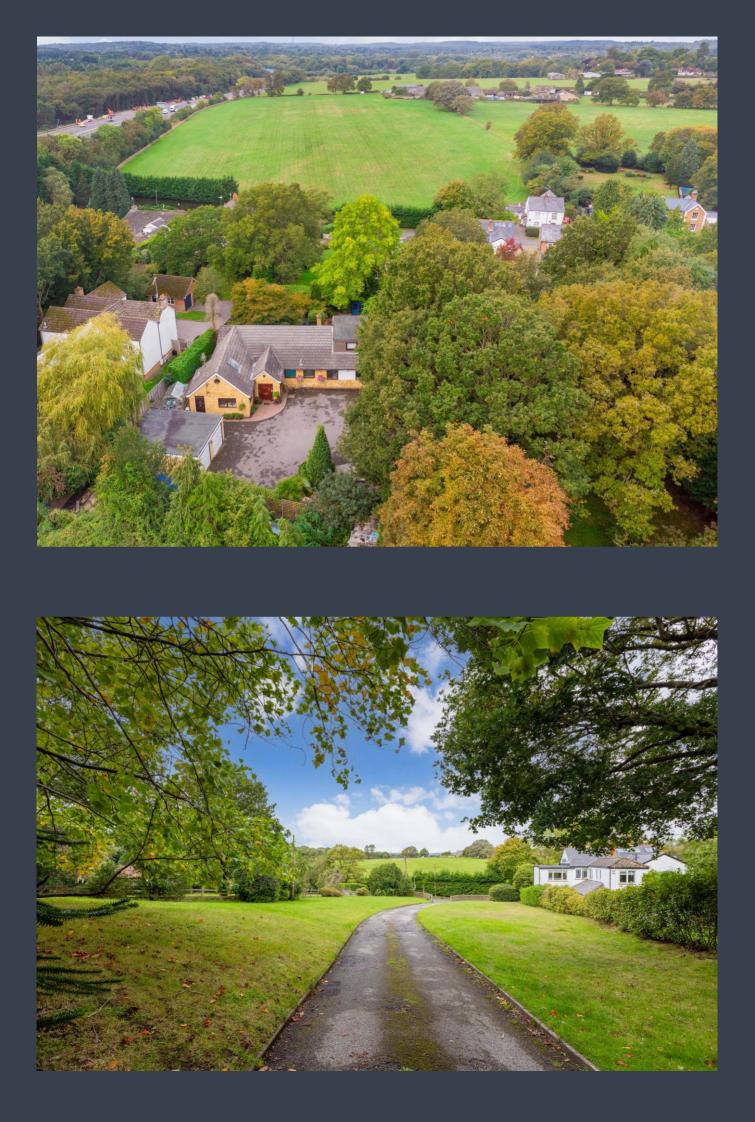

## Broadway Road, Windlesham GU20 6BZ

Situated on a private gated plot of around 0.69 acres and situated at the end of a long sweeping driveway in a private setting with over 3000 sq. ft of accommodation including the garage. No onward chain.

## **FEATURES**

No onward chain Scope to extend/enlarge subject to planning Around 0.69 acres Private setting Large frontage with long sweeping driveway Electric gates Log burner

## OUTSIDE

Large front garden Detached double garage Rear garden

LOCAL AUTHORITY/COUNCIL TAX Surrey heath – Band G

**EPC RATING** 

D

**Disclaimer:** We wish to inform prospective purchasers that we have prepared these sales particulars as a general guide. We have not carried out a detailed survey, nor tested the services, appliances and specific fittings. Room sizes are approximate and rounded: they are taken between internal wall surfaces and therefore include cupboards / shelves, etc. Accordingly, they should not be relied upon for carpeting, curtains / blinds and kitchen equipment, whether fitted or not, are deemed removable by the vendor unless specifically itemized within these.