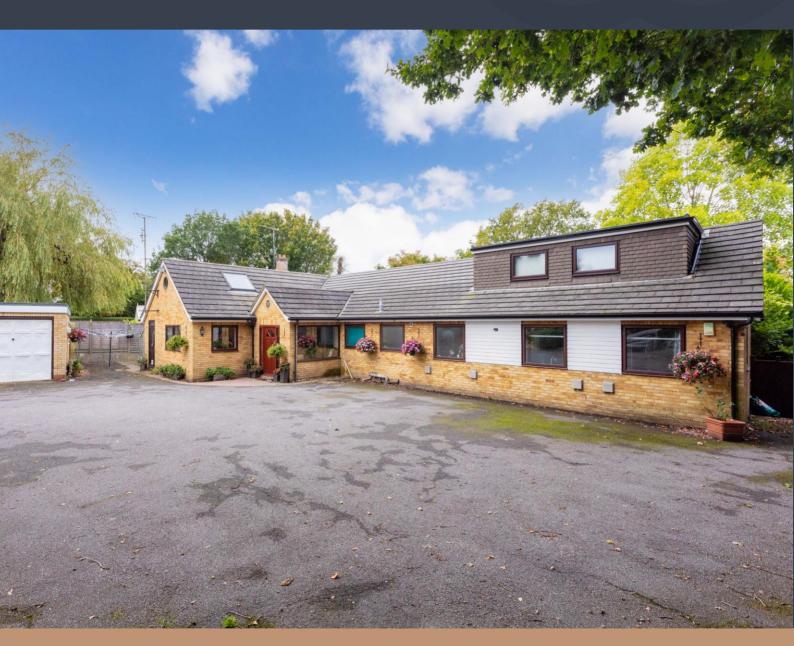

## Broadway Road, Windlesham GU20 6BZ

Situated on a private gated plot of around 0.69 acres and situated at the end of a long sweeping driveway in a private setting with over 3000 sq. ft of accommodation including the garage. No onward chain.

## **FEATURES**

No onward chain Scope to extend/enlarge subject to planning Around 0.69 acres Private setting Large frontage with long sweeping driveway Electric gates Log burner