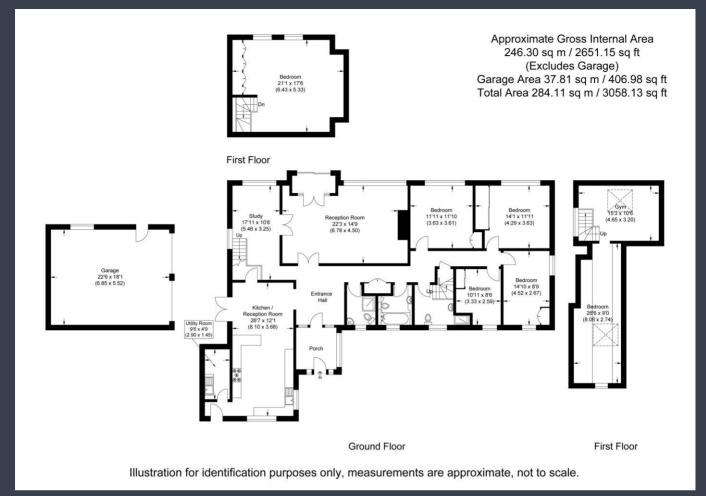

## ACCOMODATION

Six bedrooms Three bathrooms Three reception rooms Modern fitted kitchen/dining room Utility room

## OUTSIDE

Large front garden Detached double garage Rear garden

LOCAL AUTHORITY/COUNCIL TAX Surrey heath – Band G

**EPC RATING** 

D

**Disclaimer:** We wish to inform prospective purchasers that we have prepared these sales particulars as a general guide. We have not carried out a detailed survey, nor tested the services, appliances and specific fittings. Room sizes are approximate and rounded: they are taken between internal wall surfaces and therefore include cupboards / shelves, etc. Accordingly, they should not be relied upon for carpeting, curtains / blinds and kitchen equipment, whether fitted or not, are deemed removable by the vendor unless specifically itemized within these.