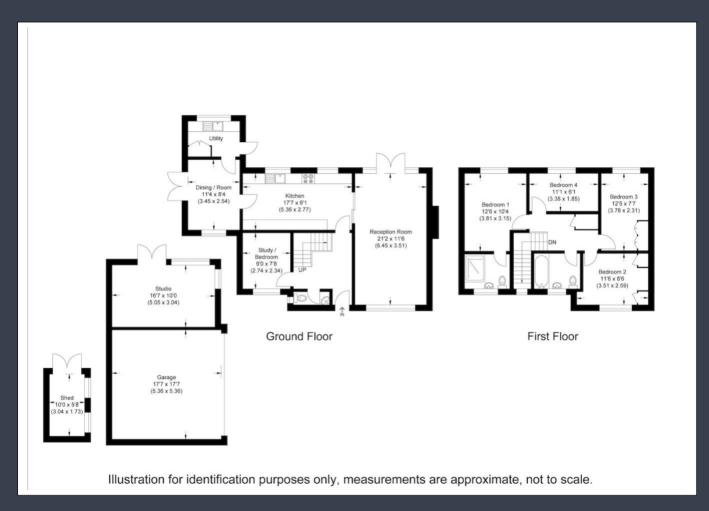

### ACCOMMODATION

Entrance Hall
Study
Double aspect living room
Kitchen
Dining room
Utility room
Master bedroom with en-suite
3 further bedrooms

#### OUTSIDE

1 family bathroom

Front driveway for multiple cars
Double garage
Office / studio outbuilding with electrics and fully insulated
At side entrance to garden pergola covered with grape vines
Spacious side patio for entertaining
Garden to the back with lawn, pond, mature shrubs and trees