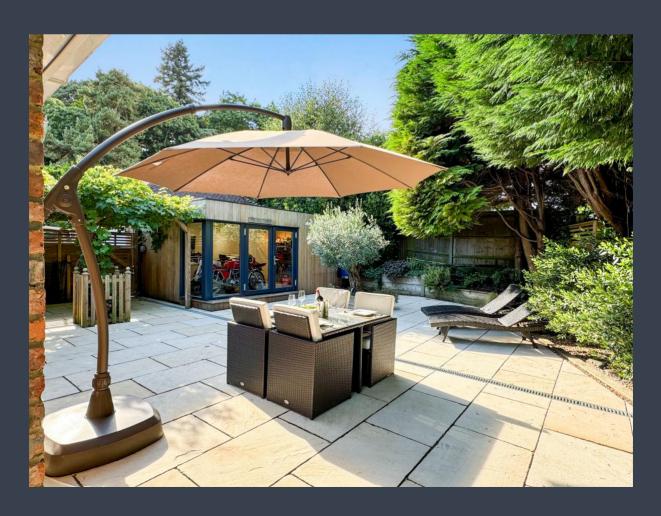

#### **FEATURES**

Private driveway parking for multiple cars and double garage Secluded spacious landscaped garden with pond and mature shrubs Light and airy spacious rooms

Fully insulated and heated office / studio in garden

#### OUTSIDE

1 family bathroom

Front driveway for multiple cars
Double garage
Office / studio outbuilding with electrics and fully insulated
At side entrance to garden pergola covered with grape vines
Spacious side patio for entertaining
Garden to the back with lawn, pond, mature shrubs and trees