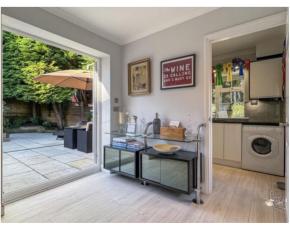

### ACCOMMODATION

Entrance Hall
Study
Double aspect living room
Kitchen
Dining room
Utility room
Master bedroom with en-suite
3 further bedrooms

#### OUTSIDE

1 family bathroom

Front driveway for multiple cars
Double garage
Office / studio outbuilding with electrics and fully insulated
At side entrance to garden pergola covered with grape vines
Spacious side patio for entertaining
Garden to the back with lawn, pond, mature shrubs and trees