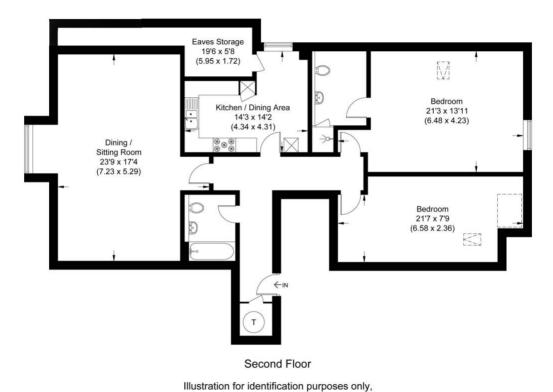

### **ACCOMMODATION**

Entrance Hall
Kitchen and breakfast area with eaves storage cupboard
Drawing room with 2.6 metre high ceilings
Main bathroom
Master bedroom with en-suite
Bedroom 2

#### Greenmantle

Approximate Gross Internal Area 114.20 sq m / 1229.23 sq ft (Excluding Eaves Storage)

**Disclaimer:** We wish to inform prospective purchasers that we have prepared these sales particulars as a general guide. We have not carried out a detailed survey, nor tested the services, appliances and specific fittings. Room sizes are approximate and rounded: they are taken between internal wall surfaces and therefore include cupboards / shelves, etc. Accordingly, they should not be relied upon for carpeting, curtains / blinds and kitchen equipment, whether fitted or not, are deemed removable by the vendor unless specifically itemized within these.

measurements are approximate, not to scale.