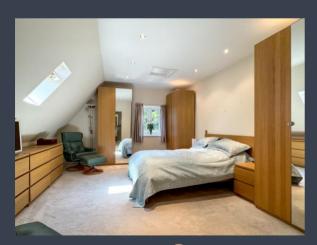

### **ACCOMMODATION**

Entrance Hall
Kitchen and breakfast area with eaves storage cupboard
Drawing room with 2.6 metre high ceilings
Main bathroom
Master bedroom with en-suite
Bedroom 2