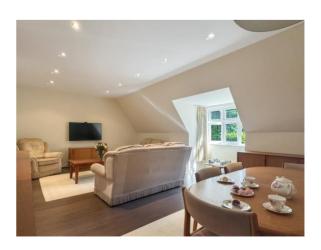

### **ACCOMMODATION**

Entrance Hall
Kitchen and breakfast area with eaves storage cupboard
Drawing room with 2.6 metre high ceilings
Main bathroom
Master bedroom with en-suite
Bedroom 2