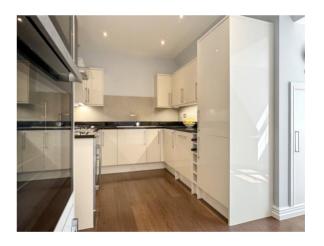

### **ACCOMMODATION**

Entrance Hall
Kitchen and breakfast area with eaves storage cupboard
Drawing room with 2.6 metre high ceilings
Main bathroom
Master bedroom with en-suite
Bedroom 2