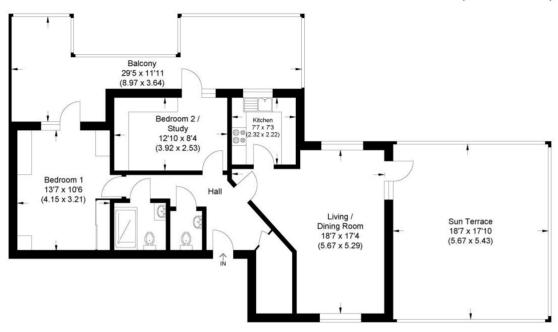

## Approximate Gross Internal Area 67.62 sq m / 727.85 sq ft

Ground Floor

Illustration for identification purposes only, measurements are approximate, not to scale.

**Disclaimer:** We wish to inform prospective purchasers that we have prepared these sales particulars as a general guide. We have not carried out a detailed survey, nor tested the services, appliances and specific fittings. Room sizes are approximate and rounded: they are taken between internal wall surfaces and therefore include cupboards / shelves, etc. Accordingly, they should not be relied upon for carpeting, curtains / blinds and kitchen equipment, whether fitted or not, are deemed removable by the vendor unless specifically itemized within these.