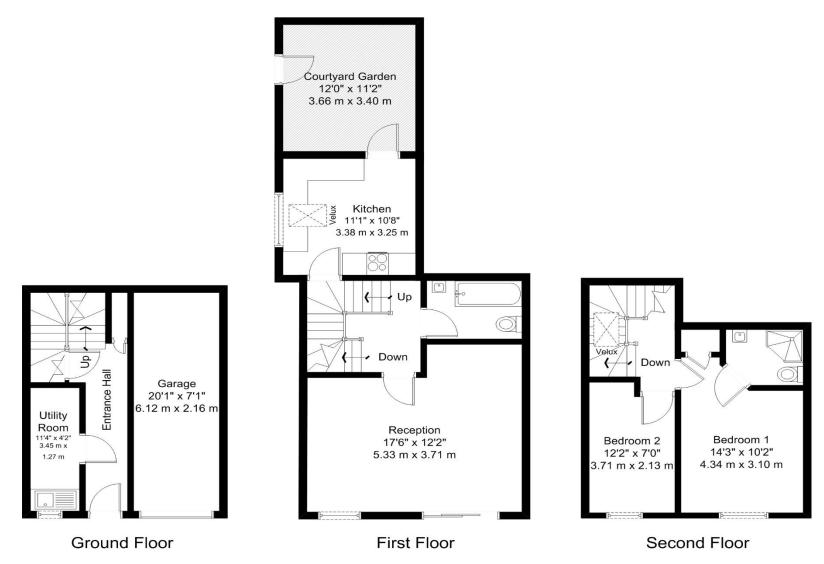

### **SUMMARY OF ACCOMMODATION**

The contemporary style accommodation is cleverly arranged with a large L-shaped living room situated on the first floor. The light and airy reception room has full height sliding double glazed doors which enjoy a southerly facing aspect and a Juliet Balcony.

The kitchen is reached off the ground floor mezzanine landing and has a door opening onto the rear courtyard garden, ideal for al fresco dining. There is ample room within the kitchen to allow for a dining table and chairs.

A further benefit is a separate utility/laundry room reached off the ground floor entrance hall. The upper floors are arranged as two bedrooms, one having ensuite facilities and a separate bathroom.

The West facing walled garden offers a great space that is accessed off both Beaufort Mews and via the kitchen.

Approximate Internal Floor Area 1184 Sq Ft / 110 Sq Metres

# For illustrative purposes only. Not to scale

Whilst every attempt has been made to ensure the accuracy of the floor plan, all measurements are approximate and no responsibility is taken for any error, omission or misstatement. Bright Logic Limited 01491 824800.