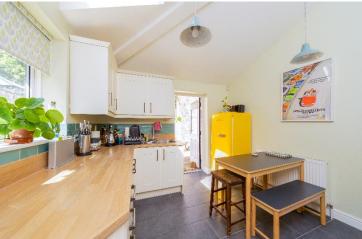

The kitchen is reached off the ground floor mezzanine landing and has a door opening onto the rear courtyard garden, ideal for al fresco dining. There is ample room within the kitchen to allow for a dining table and chairs.