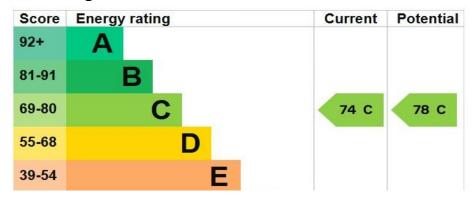

LOCAL AUTHORITY: Bristol City Council (0117 922 2000)

w: www.bristol.gov.uk

**COUNCIL TAX BAND:** Band E - £3,158.10 for 2025/2026.

Broadband: Superfast Broadband is available with download speed up to 80

Mbps (source Ofcom).

**MOBILE PHONE COVERAGE: "OFCOM" -** Data and voice "Likely" available outside for 02, EE, Three and Vodafone (Source - Ofcom)