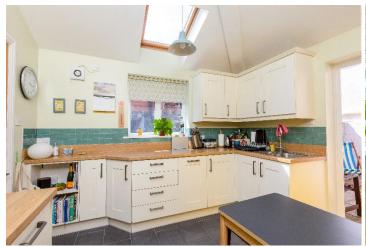

The kitchen is reached off the ground floor mezzanine landing and has a door opening onto the rear courtyard garden, ideal for al fresco dining. There is ample room within the kitchen to allow for a dining table and chairs.