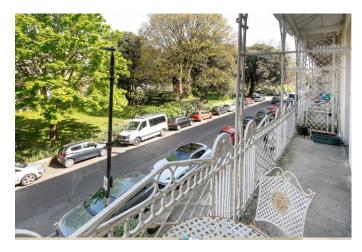

#### **SUMMARY OF ACCOMMODATION**

On entering the main front door of the property the front door to the maisonette is directly in front of you. Once through the door to the property the stunning original staircase is immediately in front of you and there is also a useful area to hang coats. Ascending the first flight of the stairs there is an initial mezzanine level housing the beautifully appointed kitchen (installed by John Lewis of Hungerford) providing ample room for a breakfast table and lots of storage in a good number of floor and wall mounted units, the latter are topped with an attractive white granite work surface. The entrance to the kitchen has a particularly elaborate archway, with some lovely cornice work and a glass screen and door which allows plenty of light through into the stairwell. Further to this the kitchen allows access, via double doors to the terrace at the rear of the property. This offers a sunny southerly aspect and plenty of room for outdoor furniture and a lovely outlook over towards the back of Royal York Crescent. The first floor offers two stunning receptions rooms linked to one another which provide some truly impressive room proportions, cornice work, original fireplaces, dividing shutters between the two rooms, floor to ceiling windows giving access to the balcony at the front of the property. This offers a lovely outlook over the West Mall/Caledonia Place gardens and an aspect attracting the late afternoon sun. There is also a balcony off the rear of the first floor as well. A mezzanine level between the first and second floors provides a large bedroom or study with a separate WC next to it. The third floor offers a substantial master bedroom with a pleasant outlook over the gardens to the front of the property and a door leading to a particularly spacious ensuite bathroom. There is a second double bedroom on this floor and a landing with two under stair storage cupboards. The ensuite bathroom has a secondary door onto the landing.