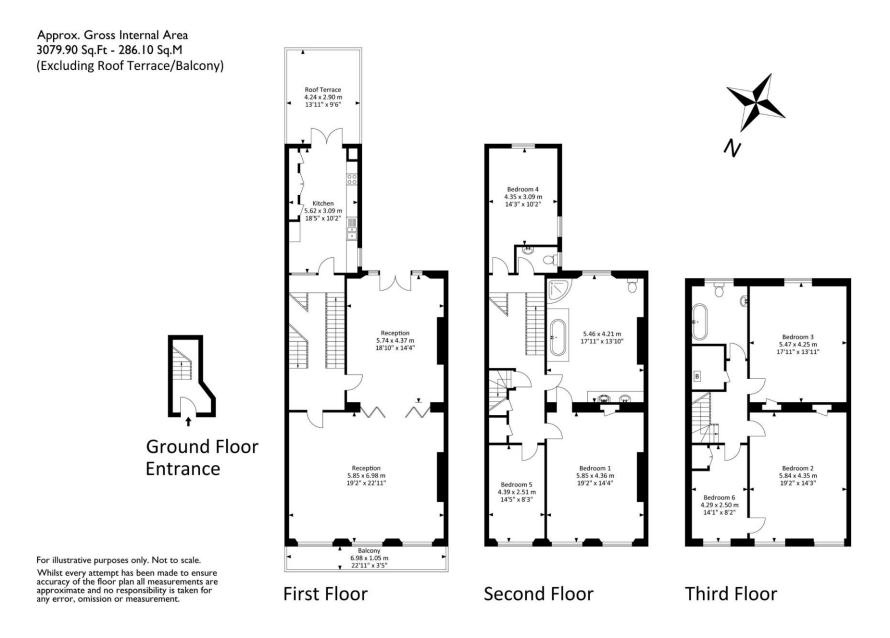

#### **SUMMARY OF ACCOMMODATION**

On entering the main front door of the property the front door to the maisonette is directly in front of you. Once through the door to the property the stunning original staircase is immediately in front of you and there is also a useful area to hang coats. Ascending the first flight of the stairs there is an initial mezzanine level housing the beautifully appointed kitchen (installed by John Lewis of Hungerford) providing ample room for a breakfast table and lots of storage in a good number of floor and wall mounted units, the latter are topped with an attractive white granite work surface. The entrance to the kitchen has a particularly elaborate archway, with some lovely cornice work and a glass screen and door which allows plenty of light through into the stairwell. Further to this the kitchen allows access, via double doors to the terrace at the rear of the property. This offers a sunny southerly aspect and plenty of room for outdoor furniture and a lovely outlook over towards the back of Royal York Crescent. The first floor offers two stunning receptions rooms linked to one another which provide some truly impressive room proportions, cornice work, original fireplaces, dividing shutters between the two rooms, floor to ceiling windows giving access to the balcony at the front of the property. This offers a lovely outlook over the West Mall/Caledonia Place gardens and an aspect attracting the late afternoon sun. There is also a balcony off the rear of the first floor as well. A mezzanine level between the first and second floors provides a large bedroom or study with a separate WC next to it. The third floor offers a substantial master bedroom with a pleasant outlook over the gardens to the front of the property and a door leading to a particularly spacious ensuite bathroom. There is a second double bedroom on this floor and a landing with two under stair storage cupboards. The ensuite bathroom has a secondary door onto the landing.

The top floor offers three further bedrooms, the two at the front are linked via a doorway and the smaller of these two bedrooms could possibly be an ensuite or dressing room to the larger bedroom. To the rear of the top floor is another sizeable double bedroom and a family bathroom. Further to this there is a large storage cupboard which houses the recently installed boiler and pressurised hot water cylinder. There are two attic spaces in the roof for storage in the front and rear roof spaces.