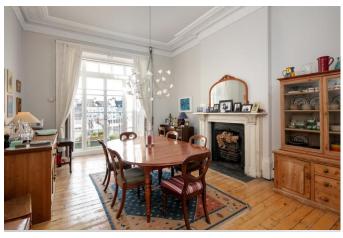

#### **SUMMARY OF ACCOMMODATION**

On entering the main front door of the property the front door to the maisonette is directly in front of you. Once through the door to the property the stunning original staircase is immediately in front of you and there is also a useful area to hang coats. Ascending the first flight of the stairs there is an initial mezzanine level housing the beautifully appointed kitchen (installed by John Lewis of Hungerford) providing ample room for a breakfast table and lots of storage in a good number of floor and wall mounted units, the latter are topped with an attractive white granite work surface. The entrance to the kitchen has a particularly elaborate archway, with some lovely cornice work and a glass screen and door which allows plenty of light through into the stairwell. Further to this the kitchen allows access, via double doors to the terrace at the rear of the property. This offers a sunny southerly aspect and plenty of room for outdoor furniture and a lovely outlook over towards the back of Royal York Crescent. The first floor offers two stunning receptions rooms linked to one another which provide some truly impressive room proportions, cornice work, original fireplaces, dividing shutters between the two rooms, floor to ceiling windows giving access to the balcony at the front of the property. This offers a lovely outlook over the West Mall/Caledonia Place gardens and an aspect attracting the late afternoon sun. There is also a balcony off the rear of the first floor as well. A mezzanine level between the first and second floors provides a large bedroom or study with a separate WC next to it. The third floor offers a substantial master bedroom with a pleasant outlook over the gardens to the front of the property and a door leading to a particularly spacious ensuite bathroom. There is a second double bedroom on this floor and a landing with two under stair storage cupboards. The ensuite bathroom has a secondary door onto the landing.