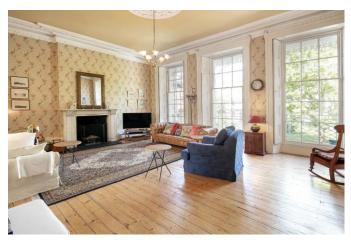

#### **SUMMARY OF ACCOMMODATION**

On entering the main front door of the property the front door to the maisonette is directly in front of you. Once through the door to the property the stunning original staircase is immediately in front of you and there is also a useful area to hang coats. Ascending the first flight of the stairs there is an initial mezzanine level housing the beautifully appointed kitchen (installed by John Lewis of Hungerford) providing ample room for a breakfast table and lots of storage in a good number of floor and wall mounted units, the latter are topped with an attractive white granite work surface. The entrance to the kitchen has a particularly elaborate archway, with some lovely cornice work and a glass screen and door which allows plenty of light through into the stairwell. Further to this the kitchen allows access, via double doors to the terrace at the rear of the property. This offers a sunny southerly aspect and plenty of room for outdoor furniture and a lovely outlook over towards the back of Royal York Crescent. The first floor offers two stunning receptions rooms linked to one another which provide some truly impressive room proportions, cornice work, original fireplaces, dividing shutters between the two rooms, floor to ceiling windows giving access to the balcony at the front of the property. This offers a lovely outlook over the West Mall/Caledonia Place gardens and an aspect attracting the late afternoon sun. There is also a balcony off the rear of the first floor as well. A mezzanine level between the first and second floors provides a large bedroom or study with a separate WC next to it. The third floor offers a substantial master bedroom with a pleasant outlook over the gardens to the front of the property and a door leading to a particularly spacious ensuite bathroom. There is a second double bedroom on this floor and a landing with two under stair storage cupboards. The ensuite bathroom has a secondary door onto the landing.