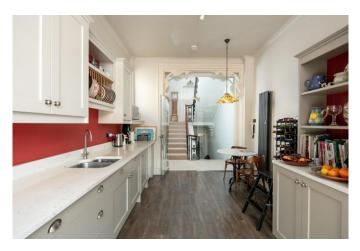

#### **SUMMARY OF ACCOMMODATION**

On entering the main front door of the property the front door to the maisonette is directly in front of you. Once through the door to the property the stunning original staircase is immediately in front of you and there is also a useful area to hang coats. Ascending the first flight of the stairs there is an initial mezzanine level housing the beautifully appointed kitchen (installed by John Lewis of Hungerford) providing ample room for a breakfast table and lots of storage in a good number of floor and wall mounted units, the latter are topped with an attractive white granite work surface. The entrance to the kitchen has a particularly elaborate archway, with some lovely cornice work and a glass screen and door which allows plenty of light through into the stairwell. Further to this the kitchen allows access, via double doors to the terrace at the rear of the property. This offers a sunny southerly aspect and plenty of room for outdoor furniture and a lovely outlook over towards the back of Royal York Crescent. The first floor offers two stunning receptions rooms linked to one another which provide some truly impressive room proportions, cornice work, original fireplaces, dividing shutters between the two rooms, floor to ceiling windows giving access to the balcony at the front of the property. This offers a lovely outlook over the West Mall/Caledonia Place gardens and an aspect attracting the late afternoon sun. There is also a balcony off the rear of the first floor as well. A mezzanine level between the first and second floors provides a large bedroom or study with a separate WC next to it. The third floor offers a substantial master bedroom with a pleasant outlook over the gardens to the front of the property and a door leading to a particularly spacious ensuite bathroom. There is a second double bedroom on this floor and a landing with two under stair storage cupboards. The ensuite bathroom has a secondary door onto the landing.