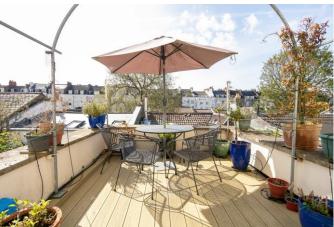

#### **SUMMARY OF ACCOMMODATION**

On entering the main front door of the property the front door to the maisonette is directly in front of you. Once through the door to the property the stunning original staircase is immediately in front of you and there is also a useful area to hang coats. Ascending the first flight of the stairs there is an initial mezzanine level housing the beautifully appointed kitchen (installed by John Lewis of Hungerford) providing ample room for a breakfast table and lots of storage in a good number of floor and wall mounted units, the latter are topped with an attractive white granite work surface. The entrance to the kitchen has a particularly elaborate archway, with some lovely cornice work and a glass screen and door which allows plenty of light through into the stairwell. Further to this the kitchen allows access, via double doors to the terrace at the rear of the property. This offers a sunny southerly aspect and plenty of room for outdoor furniture and a lovely outlook over towards the back of Royal York Crescent. The first floor offers two stunning receptions rooms linked to one another which provide some truly impressive room proportions, cornice work, original fireplaces, dividing shutters between the two rooms, floor to ceiling windows giving access to the balcony at the front of the property. This offers a lovely outlook over the West Mall/Caledonia Place gardens and an aspect attracting the late afternoon sun. There is also a balcony off the rear of the first floor as well. A mezzanine level between the first and second floors provides a large bedroom or study with a separate WC next to it. The third floor offers a substantial master bedroom with a pleasant outlook over the gardens to the front of the property and a door leading to a particularly spacious ensuite bathroom. There is a second double bedroom on this floor and a landing with two under stair storage cupboards. The ensuite bathroom has a secondary door onto the landing.