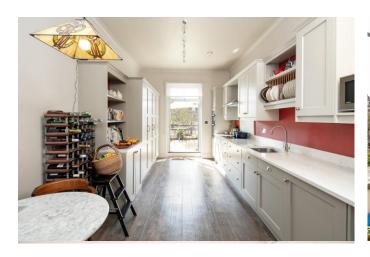

#### **SUMMARY OF ACCOMMODATION**

On entering the main front door of the property the front door to the maisonette is directly in front of you. Once through the door to the property the stunning original staircase is immediately in front of you and there is also a useful area to hang coats. Ascending the first flight of the stairs there is an initial mezzanine level housing the beautifully appointed kitchen (installed by John Lewis of Hungerford) providing ample room for a breakfast table and lots of storage in a good number of floor and wall mounted units, the latter are topped with an attractive white granite work surface. The entrance to the kitchen has a particularly elaborate archway, with some lovely cornice work and a glass screen and door which allows plenty of light through into the stairwell. Further to this the kitchen allows access, via double doors to the terrace at the rear of the property. This offers a sunny southerly aspect and plenty of room for outdoor furniture and a lovely outlook over towards the back of Royal York Crescent. The first floor offers two stunning receptions rooms linked to one another which provide some truly impressive room proportions, cornice work, original fireplaces, dividing shutters between the two rooms, floor to ceiling windows giving access to the balcony at the front of the property. This offers a lovely outlook over the West Mall/Caledonia Place gardens and an aspect attracting the late afternoon sun. There is also a balcony off the rear of the first floor as well. A mezzanine level between the first and second floors provides a large bedroom or study with a separate WC next to it. The third floor offers a substantial master bedroom with a pleasant outlook over the gardens to the front of the property and a door leading to a particularly spacious ensuite bathroom. There is a second double bedroom on this floor and a landing with two under stair storage cupboards. The ensuite bathroom has a secondary door onto the landing.