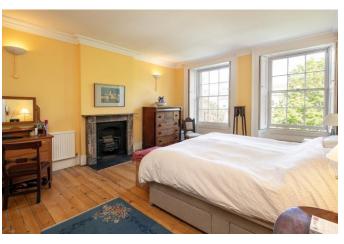

#### **SUMMARY OF ACCOMMODATION**

On entering the main front door of the property the front door to the maisonette is directly in front of you. Once through the door to the property the stunning original staircase is immediately in front of you and there is also a useful area to hang coats. Ascending the first flight of the stairs there is an initial mezzanine level housing the beautifully appointed kitchen (installed by John Lewis of Hungerford) providing ample room for a breakfast table and lots of storage in a good number of floor and wall mounted units, the latter are topped with an attractive white granite work surface. The entrance to the kitchen has a particularly elaborate archway, with some lovely cornice work and a glass screen and door which allows plenty of light through into the stairwell. Further to this the kitchen allows access, via double doors to the terrace at the rear of the property. This offers a sunny southerly aspect and plenty of room for outdoor furniture and a lovely outlook over towards the back of Royal York Crescent. The first floor offers two stunning receptions rooms linked to one another which provide some truly impressive room proportions, cornice work, original fireplaces, dividing shutters between the two rooms, floor to ceiling windows giving access to the balcony at the front of the property. This offers a lovely outlook over the West Mall/Caledonia Place gardens and an aspect attracting the late afternoon sun. There is also a balcony off the rear of the first floor as well. A mezzanine level between the first and second floors provides a large bedroom or study with a separate WC next to it. The third floor offers a substantial master bedroom with a pleasant outlook over the gardens to the front of the property and a door leading to a particularly spacious ensuite bathroom. There is a second double bedroom on this floor and a landing with two under stair storage cupboards. The ensuite bathroom has a secondary door onto the landing.

The top floor offers three further bedrooms, the two at the front are linked via a doorway and the smaller of these two bedrooms could possibly be an ensuite or dressing room to the larger bedroom. To the rear of the top floor is another sizeable double bedroom and a family bathroom. Further to this there is a large storage cupboard which houses the recently installed boiler and pressurised hot water cylinder. There are two attic spaces in the roof for storage in the front and rear roof spaces.