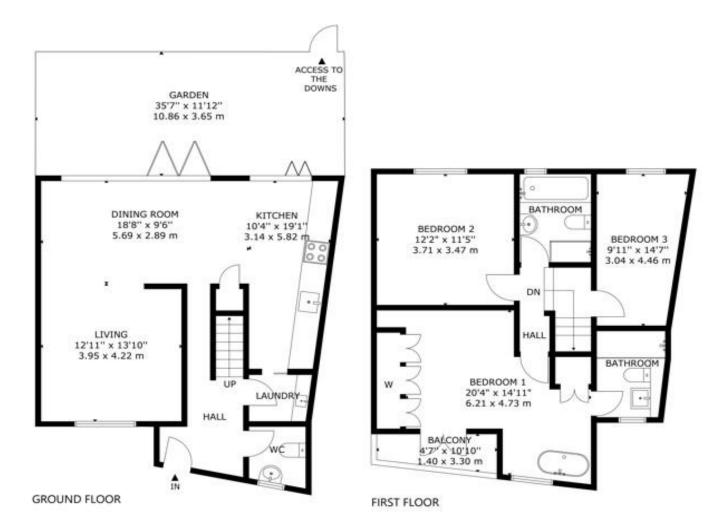

# 23 ROCKLEAZE ROAD, SNEYD PARK, BRISTOL, BS9 1NF

A fabulous "Turnkey" opportunity to acquire a bespoke contemporary property, that has been extended and fully refurbished by the current owners to exacting standards offering low maintenance living. Launched to the market for sale with no onward chain, this unique property is finished to the highest of specifications, and enjoys fabulous light and bright spaces, that flow wonderfully and allow any discerning purchaser the opportunity to enjoy "Alfresco Living" as the kitchen, dining, and reception spaces have direct access to the lovely private and sunny south facing garden. The downstairs enjoys underfloor heating throughout, and the kitchen and bathrooms are very well appointed with a myriad of integrated appliances. This unique three bedroom property (principle with ensuite) enjoys a wonderful location, and even has direct access to The Downs. There is off street parking for two vehicles, with convenient external power to enable charging. Whilst this quality property is suited for all manner of potential purchasers, with the convenient turnkey experience, with the obvious benefits of a modern secure property, and enjoying the potential of low maintenance living, number 23 will certainly appeal to downsizers who enjoy travelling.

approximate and should be independently verified.