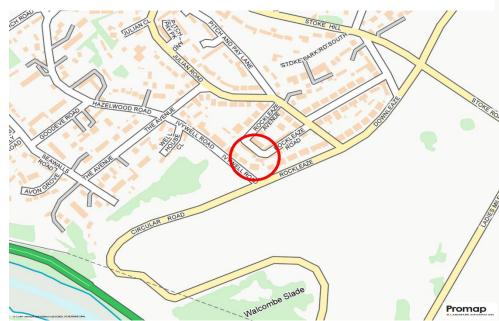

#### **LOCATION**

Rockleaze Road is without doubt one of the city's finest residential addresses, Sneyd Park is situated on the edge of the open expanse of Clifton's Downs forming 400 acres of parkland. The area is particularly well served for schooling in both the state and private sectors.