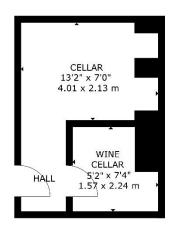

# HALL FLOOR FLAT, 5 PRINCES BUILDING, CLIFTON, BRISTOL, BS8 4LB

A rare opportunity to purchase a beautifully presented two double bedroom, hall floor apartment, in the heart of Clifton village close to its many amenities. Set within a handsome Grade II\* Listed Georgian town house The property provides stunning outlooks over the Avon Gorge, North Somerset and towards the world-famous Clifton Suspension Bridge. Other benefits include a full width balcony with the previously mentioned views, a stunning reception room this is open to a beautifully appointed kitchen/ breakfast room. The master bedroom benefits from an attractive en-suite shower room. The second bedroom is also a well-proportioned and is served by an attractively finished main bathroom. In addition to this there is a separate spacious cellar area on the lower ground floor which belongs to the subject property. Lastly the property has access to, via steps from the balcony to a stunning communal garden overlooking the Avon Gorge.

HALL FLOOR FLAT, 5 PRINCE'S BUILDINGS, BRISTOL
NOT TO SCALE - FOR ILLUSTRATIVE PURPOSES ONLY

APPROXIMATE GROSS INTERNAL FLOOR AREA 1,199 SQ FT / 111 SQ M
CELLAR 164,25 SQ FT / 15,26 SQ M
All measurements and fixtures including doors and windows are
approximate and should be independently verified.
Copyright © Nest Marketing
www.nest-marketing.co.uk