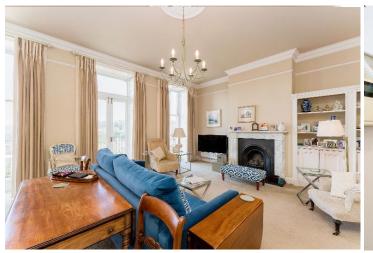

# HALL FLOOR FLAT, 5 PRINCES BUILDING, CLIFTON, BRISTOL, BS8 4LB

A rare opportunity to purchase a beautifully presented two double bedroom, hall floor apartment, in the heart of Clifton village close to its many amenities. Set within a handsome Grade II\* Listed Georgian town house The property provides stunning outlooks over the Avon Gorge, North Somerset and towards the world-famous Clifton Suspension Bridge. Other benefits include a full width balcony with the previously mentioned views, a stunning reception room this is open to a beautifully appointed kitchen/ breakfast room. The master bedroom benefits from an attractive en-suite shower room. The second bedroom is also a well-proportioned and is served by an attractively finished main bathroom. In addition to this there is a separate spacious cellar area on the lower ground floor which belongs to the subject property. Lastly the property has access to, via steps from the balcony to a stunning communal garden overlooking the Avon Gorge.