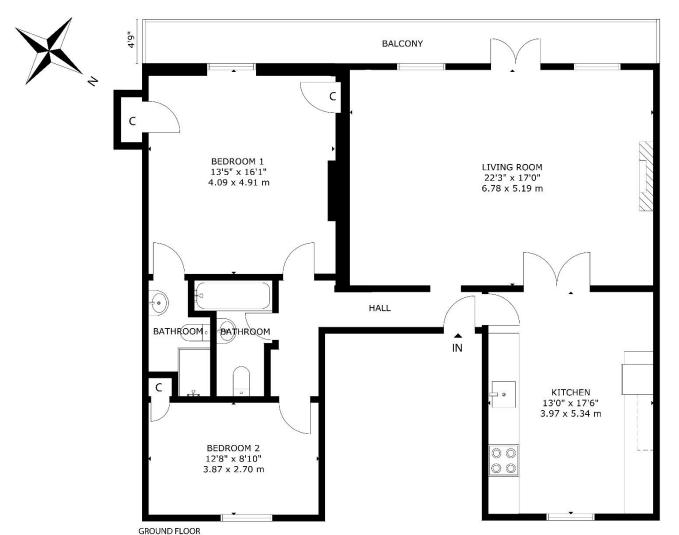

HALL FLOOR FLAT, 5 PRINCE'S BUILDINGS, BRISTOL
NOT TO SCALE - FOR ILLUSTRATIVE PURPOSES ONLY

APPROXIMATE GROSS INTERNAL FLOOR AREA 1,199 SQ FT / 111 SQ M
CELLAR 164,25 SQ FT / 15,26 SQ M
All measurements and fixtures including doors and windows are
approximate and should be independently verified.
Copyright © Nest Marketing
www.nest-marketing.co.uk