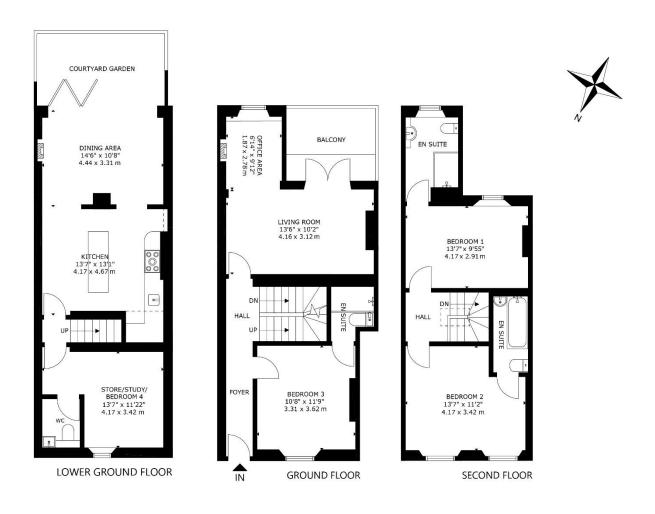

## 21 CLIFTON WOOD CRESCENT, CLIFTONWOOD, BRISTOL, BS8 4TU

A truly rare opportunity to purchase one of the iconic and colourful three storey Cliftonwood Crescent townhouses providing stunning views over Bristol's famous floating harbour and beyond, out of the city, to the North Somerset countryside. This well-presented family home (circa 1411 sq ft) offers many other benefits including a superb south facing roof terrace and a walled patio garden, both of which encapsulate the breathtaking outlook. Further to this there is a great size kitchen/living/dining space to the lower ground floor, complete with granite worksurfaces and an extended dining space that gives direct access to the terrace garden through, full width bi-fold doors. The ground and upper floor offers three good size bedroom suites, all of which have tastefully appointed bath and shower rooms.