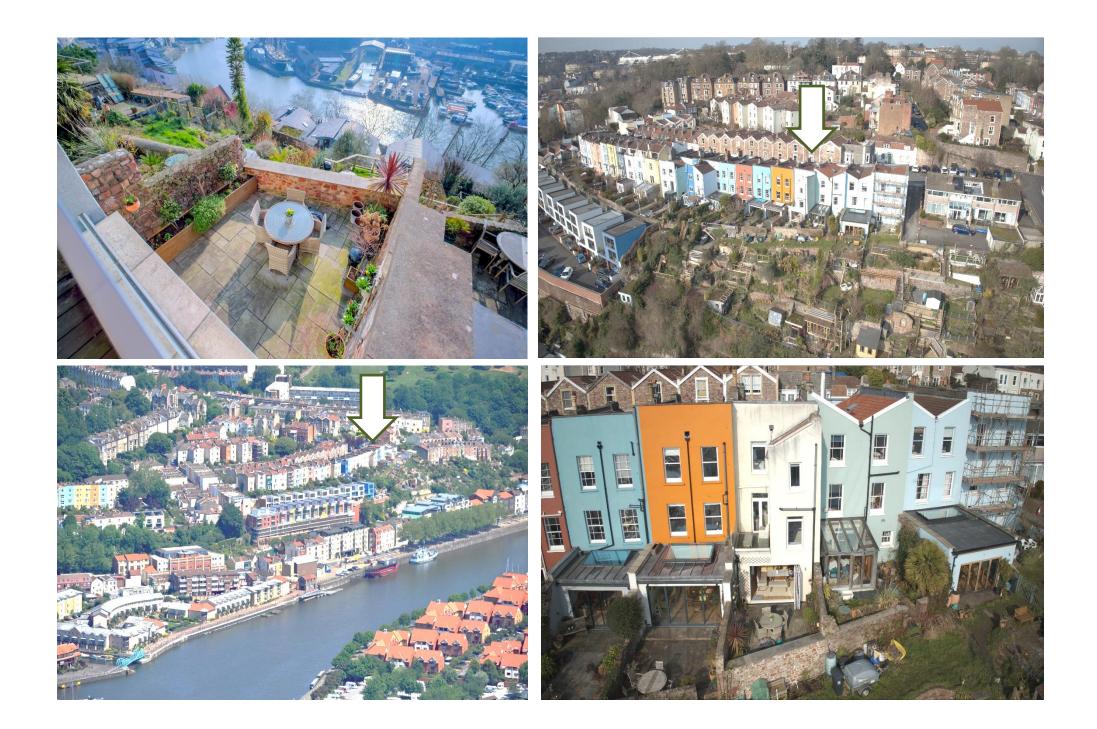

## 21 CLIFTON WOOD CRESCENT, CLIFTONWOOD, BRISTOL, BS8 4TU

A truly rare opportunity to purchase one of the iconic and colourful three storey Cliftonwood Crescent townhouses providing stunning views over Bristol's famous floating harbour and beyond, out of the city, to the North Somerset countryside. This well-presented family home (circa 1411 sq ft) offers many other benefits including a superb south facing roof terrace and a walled patio garden, both of which encapsulate the breathtaking outlook. Further to this there is a great size kitchen/living/dining space to the lower ground floor, complete with granite worksurfaces and an extended dining space that gives direct access to the terrace garden through, full width bi-fold doors. The ground and upper floor offers three good size bedroom suites, all of which have tastefully appointed bath and shower rooms.

Photographs only go so far in conveying the amazing views from this elevated position over the world-famous floating harbour therefore viewing is regarded as essential to fully appreciate what this dramatic hillside position offers.

A truly commanding position over Bristols historic floating harbour with the hills of North Somerset on the horizon.

21 CLIFTONWOOD CRESCENT, CLIFTONWOOD, BRISTOL, BS8 4TU NOT TO SCALE - FOR ILLUSTRATIVE PURPOSES ONLY