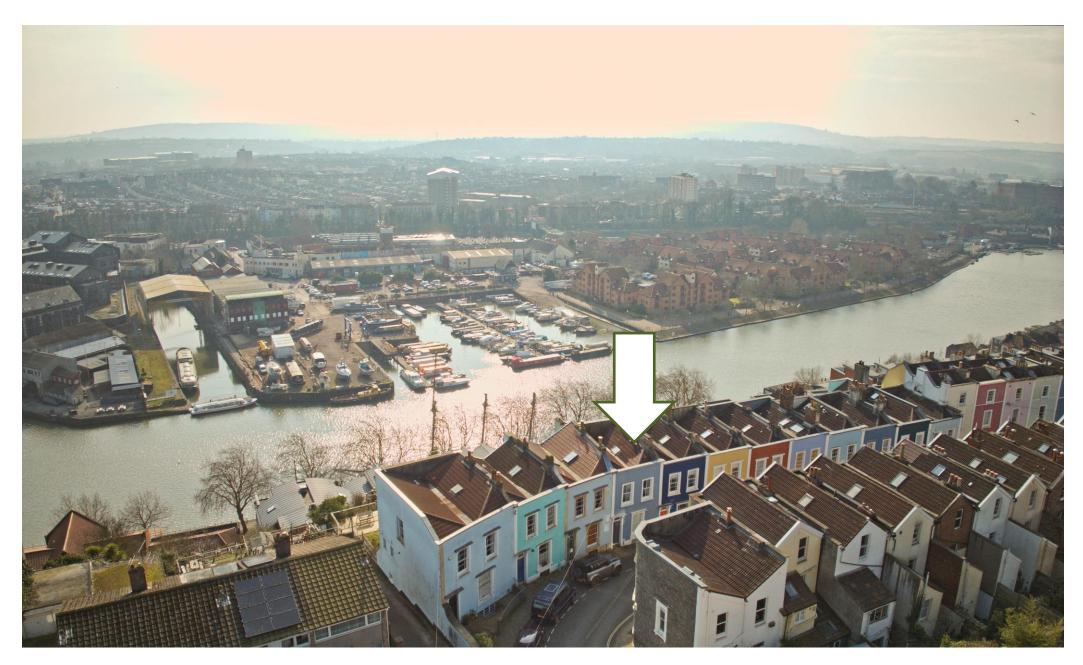

## 21 CLIFTON WOOD CRESCENT, CLIFTONWOOD, BRISTOL, BS8 4TU

A truly rare opportunity to purchase one of the iconic and colourful three storey Cliftonwood Crescent townhouses providing stunning views over Bristol's famous floating harbour and beyond, out of the city, to the North Somerset countryside. This well-presented family home (circa 1411 sq ft) offers many other benefits including a superb south facing roof terrace and a walled patio garden, both of which encapsulate the breathtaking outlook. Further to this there is a great size kitchen/living/dining space to the lower ground floor, complete with granite worksurfaces and an extended dining space that gives direct access to the terrace garden through, full width bi-fold doors. The ground and upper floor offers three good size bedroom suites, all of which have tastefully appointed bath and shower rooms.

Photographs only go so far in conveying the amazing views from this elevated position over the world-famous floating harbour therefore viewing is regarded as essential to fully appreciate what this dramatic hillside position offers.

A truly commanding position over Bristols historic floating harbour with the hills of North Somerset on the horizon.

21 CLIFTONWOOD CRESCENT, CLIFTONWOOD, BRISTOL, BS8 4TU NOT TO SCALE - FOR ILLUSTRATIVE PURPOSES ONLY