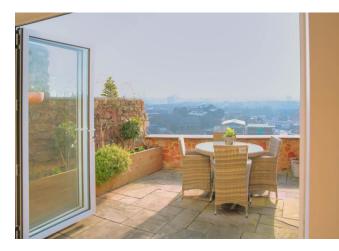

## 21 CLIFTON WOOD CRESCENT, CLIFTONWOOD, BRISTOL, BS8 4TU

A truly rare opportunity to purchase one of the iconic and colourful three storey Cliftonwood Crescent townhouses providing stunning views over Bristol's famous floating harbour and beyond, out of the city, to the North Somerset countryside. This well-presented family home (circa 1411 sq ft) offers many other benefits including a superb south facing roof terrace and a walled patio garden, both of which encapsulate the breathtaking outlook. Further to this there is a great size kitchen/living/dining space to the lower ground floor, complete with granite worksurfaces and an extended dining space that gives direct access to the terrace garden through, full width bi-fold doors. The ground and upper floor offers three good size bedroom suites, all of which have tastefully appointed bath and shower rooms.

Photographs only go so far in conveying the amazing views from this elevated position over the world-famous floating harbour therefore viewing is regarded as essential to fully appreciate what this dramatic hillside position offers.

A truly commanding position over Bristols historic floating harbour with the hills of North Somerset on the horizon.

21 CLIFTONWOOD CRESCENT, CLIFTONWOOD, BRISTOL, BS8 4TU NOT TO SCALE - FOR ILLUSTRATIVE PURPOSES ONLY